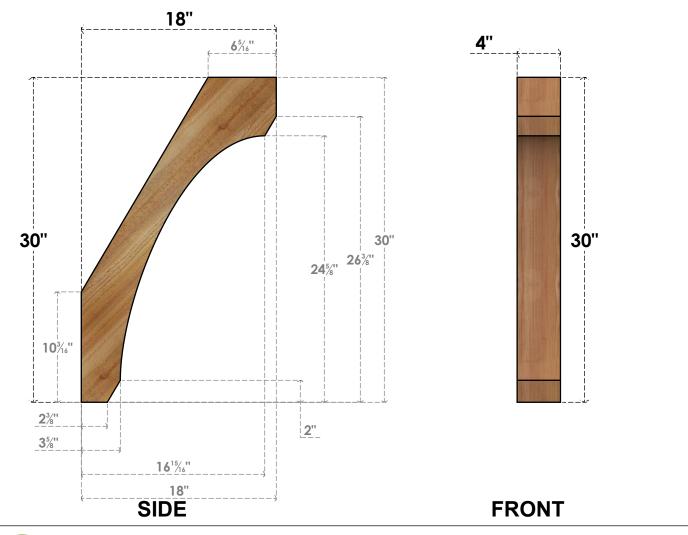

## BRC04X18X30LEC00RWR

4"W X 18"D X 30"H LEGACY ROUGH SAWN BRACE, WESTERN RED CEDAR

EKENA MILLWORK 2300 WEST MAIN ST. CLARKSVILLE, TX 75426 TOLL FREE: 866-607-0453 WWW.EKENAMILLWORK.COM