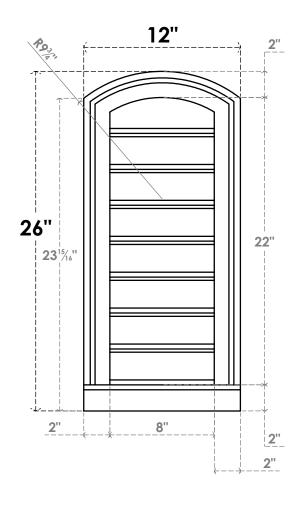

## GVPAR12X2603SF

12"W X 26"H ARCH TOP SURFACE MOUNT PVC GABLE VENT: FUNCTIONAL, W/ 2"W X 2"P **BRICKMOULD SILL FRAME** 

**FRONT** 

SIDE

**VENTING AREA: 14 SQ IN** LOUVER HEIGHT: 2 3/4"

LOUVER QTY: 8

**EKENA MILLWORK** 2300 WEST MAIN ST. CLARKSVILLE, TX 75426 TOLL FREE: 866-607-0453 WWW.EKENAMILLWORK.COM