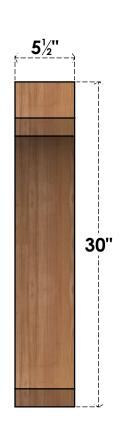

## BRC06X30X30LEC00SWR

5 1/2"W X 30"D X 30"H LEGACY SMOOTH BRACE, WESTERN RED CEDAR

## SIDE