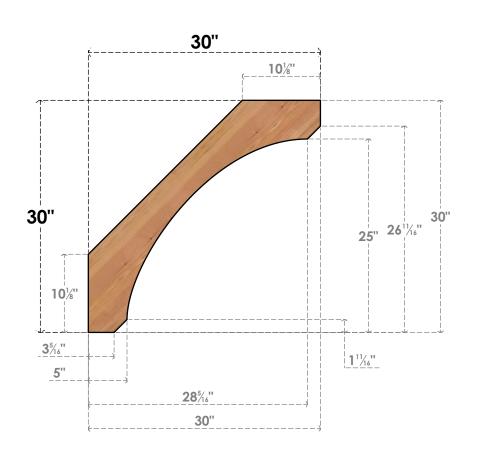

## BRC06X30X30LEC00SWR

5 1/2"W X 30"D X 30"H LEGACY SMOOTH BRACE, WESTERN RED CEDAR

## **FRONT**

**EKENA MILLWORK** 2300 WEST MAIN ST. CLARKSVILLE, TX 75426 TOLL FREE: 866-607-0453 WWW.EKENAMILLWORK.COM