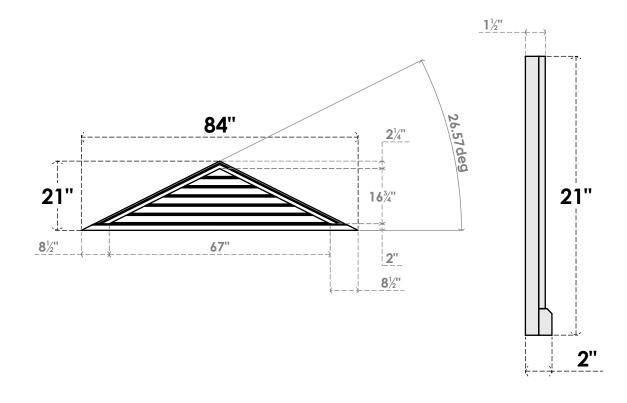

## GVPTR84X2103SF

84"W X 21"H TRIANGLE SURFACE MOUNT PVC GABLE VENT 6/12 PITCH: FUNCTIONAL, W/ 2"W X 2"P **BRICKMOULD SILL FRAME** 

VENTING AREA: 41.91 SQ IN LOUVER HEIGHT: 2 3/4"

LOUVER QTY: 6

**FRONT** 

SIDE

1. INSTALLATION TO BE COMPLETED IN ACCORDANCE WITH MANUFACTURER'S SPECIFICATIONS. 2. DRAWING MAY NOT BE TO SCALE

3. THIS DRAWING IS INTENDED FOR DESIGN AND PLANNING PURPOSES ONLY.

4. ALL INFORMATION CONTAINED HEREIN WAS CURRENT AT THE TIME OF DEVELOPMENT BUT MUST BE REVIEWED AND APPROVED BY THE PRODUCT MANUFACTURER TO BE CONSIDERED ACCURATE.