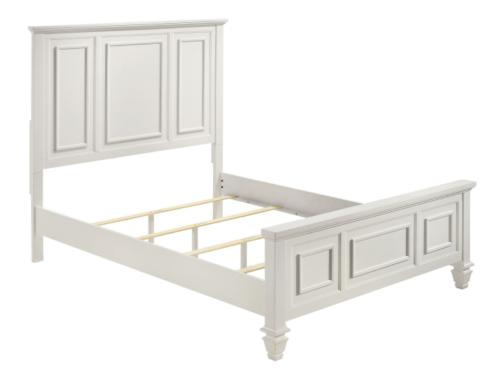

### B1 (BOX 1)

| Α            | HEADBOARD PANEL                  |  | 1PC  |  |
|--------------|----------------------------------|--|------|--|
| D1           | LEFT HEADBOARD LEG               |  | 1PC  |  |
| D2           | RIGHT HEADBOARD LEG              |  | 1PC  |  |
| B2 ( BOX 2 ) |                                  |  |      |  |
| С            | FOOTBOARD                        |  | 1PC  |  |
| B3 (BOX 3)   |                                  |  |      |  |
| В1           | LEFT BED RAIL                    |  | 1PC  |  |
| B2           | RIGHT BED RAIL                   |  | 1PC  |  |
| E            | BED SLAT                         |  | 4PCS |  |
| F            | BED SLAT SUPPORT WITH LEVELER    |  | 4PCS |  |
| НВ           | FROM BOX 1<br>HEADBOARD COMPLETE |  | 1PC  |  |
| С            | FROM BOX 2<br>FOOTBOARD          |  | 1PC  |  |
|              |                                  |  |      |  |