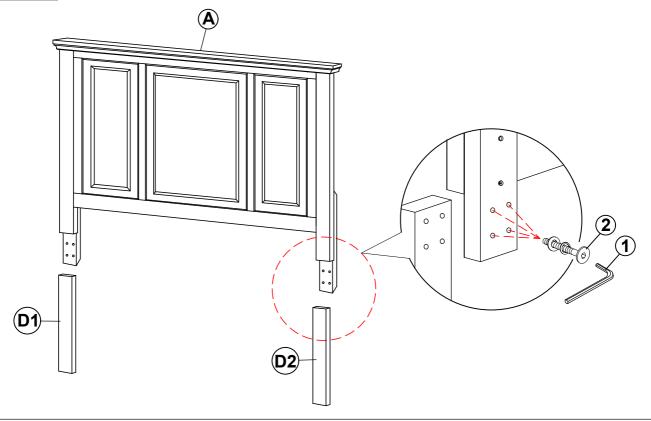

# **ASSEMBLY INSTRUCTIONS** STEP 1

### B1 (BOX 1)

| Α            | HEADBOARD PANEL                  |  | 1PC  |  |
|--------------|----------------------------------|--|------|--|
| D1           | LEFT HEADBOARD LEG               |  | 1PC  |  |
| D2           | RIGHT HEADBOARD LEG              |  | 1PC  |  |
| B2 ( BOX 2 ) |                                  |  |      |  |
| С            | FOOTBOARD                        |  | 1PC  |  |
| B3 (BOX 3)   |                                  |  |      |  |
| В1           | LEFT BED RAIL                    |  | 1PC  |  |
| B2           | RIGHT BED RAIL                   |  | 1PC  |  |
| E            | BED SLAT                         |  | 4PCS |  |
| F            | BED SLAT SUPPORT WITH LEVELER    |  | 4PCS |  |
| НВ           | FROM BOX 1<br>HEADBOARD COMPLETE |  | 1PC  |  |
| С            | FROM BOX 2<br>FOOTBOARD          |  | 1PC  |  |
|              |                                  |  |      |  |

## Z-B3 (BOX 3) - HARDWARE PACK IS LOCATED IN (B3)

| 1 | ALLEN WRENCH<br>(M4 - BLK)           |          | 1PC  |
|---|--------------------------------------|----------|------|
| 2 | BOLT<br>(M6 x 50mm - BLK)            |          | 8PCS |
| 3 | FLAT HEAD SCREW<br>(M4 x 32mm - BLK) | District | 8PCS |