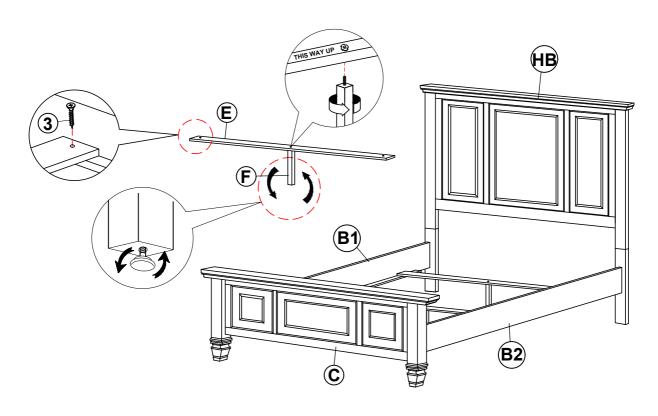

# STEP 4 COMPLETE

PAGE 5 OF 5

Inner Size: 61.00"W x 81.00"D

Note: Dimension tolerance ±5%

### B1 (BOX 1)

| Α            | HEADBOARD PANEL                  |  | 1PC  |  |
|--------------|----------------------------------|--|------|--|
| D1           | LEFT HEADBOARD LEG               |  | 1PC  |  |
| D2           | RIGHT HEADBOARD LEG              |  | 1PC  |  |
| B2 ( BOX 2 ) |                                  |  |      |  |
| С            | FOOTBOARD                        |  | 1PC  |  |
| B3 (BOX 3)   |                                  |  |      |  |
| В1           | LEFT BED RAIL                    |  | 1PC  |  |
| B2           | RIGHT BED RAIL                   |  | 1PC  |  |
| E            | BED SLAT                         |  | 4PCS |  |
| F            | BED SLAT SUPPORT WITH LEVELER    |  | 4PCS |  |
| НВ           | FROM BOX 1<br>HEADBOARD COMPLETE |  | 1PC  |  |
| С            | FROM BOX 2<br>FOOTBOARD          |  | 1PC  |  |
|              |                                  |  |      |  |

## Z-B3 (BOX 3) - HARDWARE PACK IS LOCATED IN (B3)

| 1 | ALLEN WRENCH<br>(M4 - BLK)           |          | 1PC  |
|---|--------------------------------------|----------|------|
| 2 | BOLT<br>(M6 x 50mm - BLK)            |          | 8PCS |
| 3 | FLAT HEAD SCREW<br>(M4 x 32mm - BLK) | District | 8PCS |