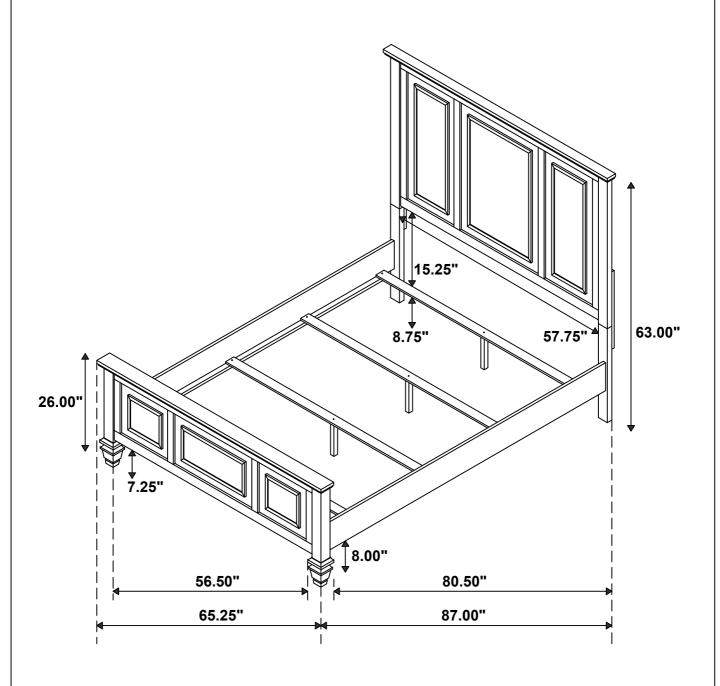

# STEP 4 COMPLETE

PAGE 5 OF 5

Inner Size: 61.00"W x 81.00"D

Note: Dimension tolerance ±5%