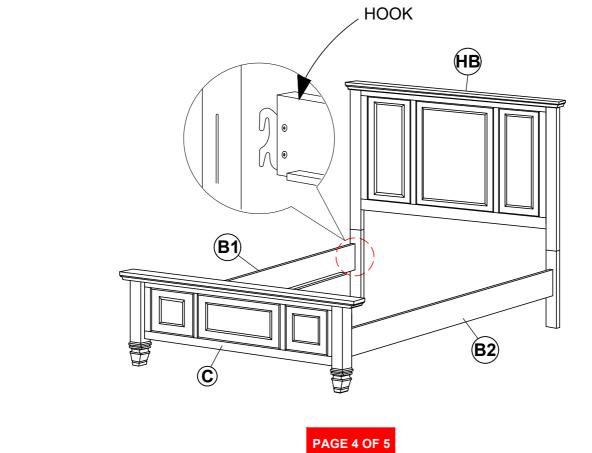

# ASSEMBLY INSTRUCTIONS STEP 3

### B1 (BOX 1)

| Α            | HEADBOARD PANEL                  |  | 1PC  |  |
|--------------|----------------------------------|--|------|--|
| D1           | LEFT HEADBOARD LEG               |  | 1PC  |  |
| D2           | RIGHT HEADBOARD LEG              |  | 1PC  |  |
| B2 ( BOX 2 ) |                                  |  |      |  |
| С            | FOOTBOARD                        |  | 1PC  |  |
| B3 (BOX 3)   |                                  |  |      |  |
| В1           | LEFT BED RAIL                    |  | 1PC  |  |
| B2           | RIGHT BED RAIL                   |  | 1PC  |  |
| E            | BED SLAT                         |  | 4PCS |  |
| F            | BED SLAT SUPPORT WITH LEVELER    |  | 4PCS |  |
| НВ           | FROM BOX 1<br>HEADBOARD COMPLETE |  | 1PC  |  |
| С            | FROM BOX 2<br>FOOTBOARD          |  | 1PC  |  |
|              |                                  |  |      |  |