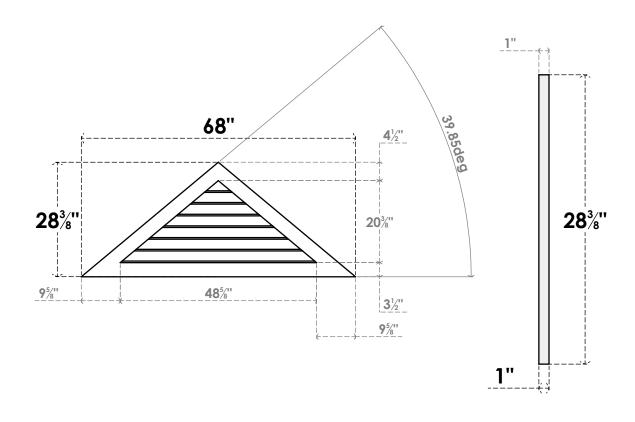

## GVPTR68X2801SN

68"W X 28-3/8"H TRIANGLE SURFACE MOUNT PVC GABLE VENT 10/12 PITCH: NON-FUNCTIONAL, W/ 3-1/2"W X 1"P STANDARD FRAME

**FRONT** 

SIDE

LOUVER HEIGHT: 2 7/8" LOUVER QTY: 7

1. INSTALLATION TO BE COMPLETED IN ACCORDANCE WITH MANUFACTURER'S SPECIFICATIONS. 2. DRAWING MAY NOT BE TO SCALE