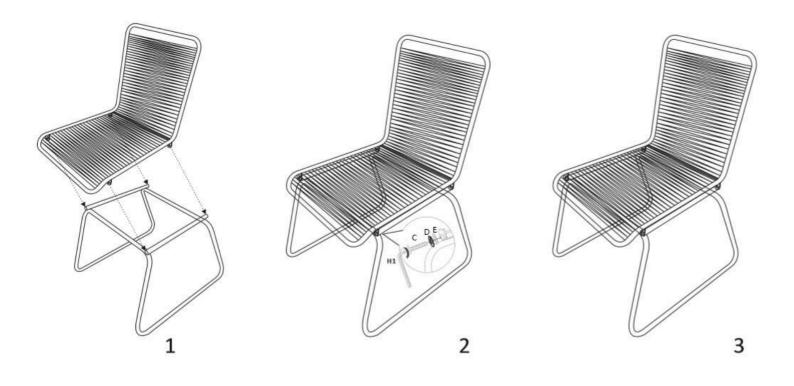

## PLEASE READ AND FOLLOW ALL SAFETY TIPS

\*\*\*Do not fasten the bolts before finishing all steps.

1.Locate the Seat (A) to the Base (B) by aligning the pre-drilled holes. Each leg should have 4 fastened Bolts (C) with 4 spring and 4 washers. Fasten all the Bolts (C) with the Allen Key. Repeat assembly for all Chairs.