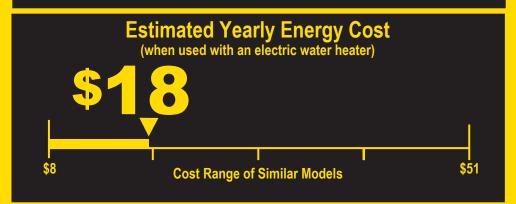

145<sub>kWh</sub>

**Estimated Yearly Electricity Use** 

**\$11** 

Estimated Yearly Energy Cost (when used with a natural gas water heater

- · Your cost will depend on your utility rates and use.
- · Cost range based only on standard capacity models.
- Estimated energy cost based on six wash loads a week and a national average electricity cost of 12 cents per kWh and natural gas cost of \$1.09 per therm.