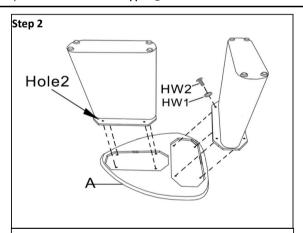

Attach connection board (C) to leg (B) using bolts (HW2) as shown above. Repeat step for second leg (B)

Turn table top (A) face down and attach legs (B) using bolts (HW2) for Hole 2.