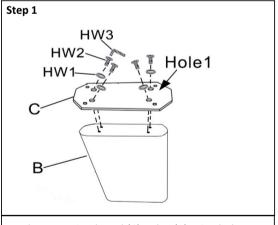

Attach connection board (C) to leg (B) using bolts (HW2) as shown above. Repeat step for second leg (B)

Turn table top (A) face down and attach legs (B) using bolts (HW2) for Hole 2.