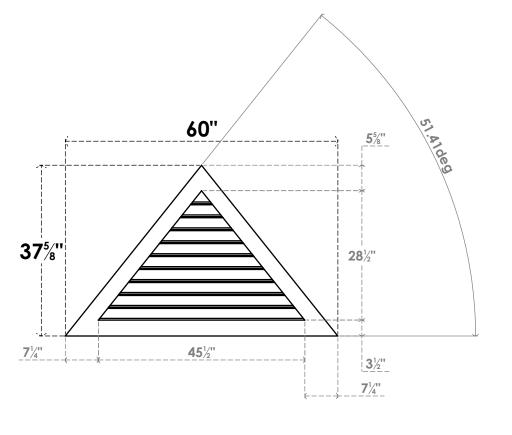

## GVPTR60X1301SF

60"W X 12-1/2"H TRIANGLE SURFACE MOUNT PVC GABLE VENT 5/12 PITCH: FUNCTIONAL, W/ 3-1/2"W X 1"P STANDARD FRAME

**VENTING AREA: 51.14 SQ IN** LOUVER HEIGHT: 2 7/8"

LOUVER QTY: 10

**FRONT** 