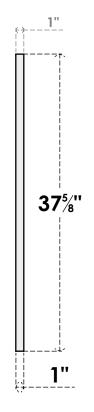

## GVPTR60X1301SF

60"W X 12-1/2"H TRIANGLE SURFACE MOUNT PVC GABLE VENT 5/12 PITCH: FUNCTIONAL, W/ 3-1/2"W X 1"P STANDARD FRAME

**VENTING AREA: 51.14 SQ IN** LOUVER HEIGHT: 2 7/8"

LOUVER QTY: 10

**FRONT** 

SIDE

1. INSTALLATION TO BE COMPLETED IN ACCORDANCE WITH MANUFACTURER'S SPECIFICATIONS. 2. DRAWING MAY NOT BE TO SCALE

3. THIS DRAWING IS INTENDED FOR DESIGN AND PLANNING PURPOSES ONLY.

4. ALL INFORMATION CONTAINED HEREIN WAS CURRENT AT THE TIME OF DEVELOPMENT BUT MUST BE REVIEWED AND APPROVED BY THE PRODUCT MANUFACTURER TO BE CONSIDERED ACCURATE.