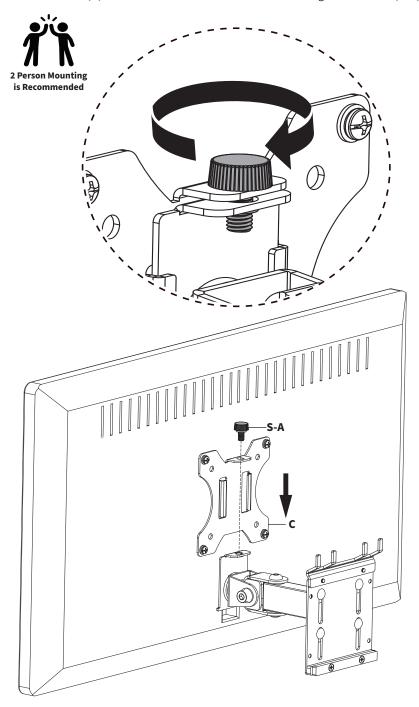

#### STEP 3

Attach VESA Plate **(C)** to the back of your monitor using appropriate Screws **(M-A thru M-D)**, Washers **(M-E)** and Spacers **(M-F)**. Tighten using a Phillips screwdriver.

Slide VESA Plate (C) with monitor onto the Arm and secure using Thumbscrew (S-A).

#### **Adjustments**

To adjust tilt, turn the **Adjustment Screw** on side of Arm **(A)** using 6mm Allen Wrench **(T-A)**.

Loosen the **Nuts** on Arm using Wrench **(T-B)** to raise or lower the mount, then retighten.