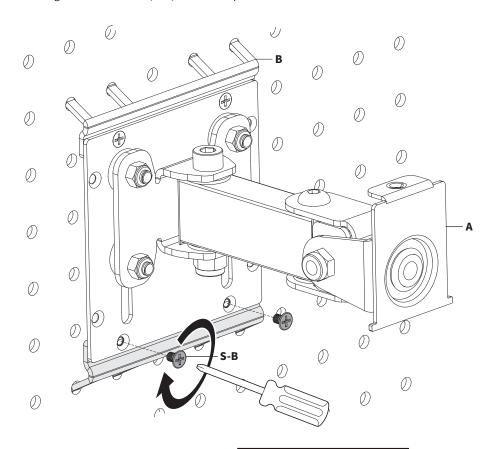

#### STEP 1

Assemble one of the Pegboard Hooks **(B)** to top side of Arm **(A)** using M4x6mm Screw **(S-B)** and a Phillips screwdriver.

#### Option 1: Pegboard Supported

Insert Arm **(A)** into pegboard. Assemble the remaining Pegboard Hook **(B)** to bottom side of Arm using M4x6mm Screws **(S-B)** and a Phillips screwdriver.

Proceed to STEP 3 on **Page 8** 