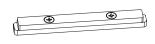

#### **Package Contents**

A (x1) Arm

**B** (x2) Pegboard Hook

**C** (x1) VESA Plate

**D** (x1) Magnet

#### STEP 1

Assemble one of the Pegboard Hooks **(B)** to top side of Arm **(A)** using M4x6mm Screw **(S-B)** and a Phillips screwdriver.

#### Option 1: Pegboard Supported

Insert Arm **(A)** into pegboard. Assemble the remaining Pegboard Hook **(B)** to bottom side of Arm using M4x6mm Screws **(S-B)** and a Phillips screwdriver.

Proceed to STEP 3 on **Page 8** 