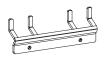

#### **Package Contents**

A (x1) Arm

**B** (x2) Pegboard Hook

**C** (x1) VESA Plate

**D** (x1) Magnet

#### Option 1: Pegboard Supported

Insert Arm **(A)** into pegboard. Assemble the remaining Pegboard Hook **(B)** to bottom side of Arm using M4x6mm Screws **(S-B)** and a Phillips screwdriver.

Proceed to STEP 3 on **Page 8** 