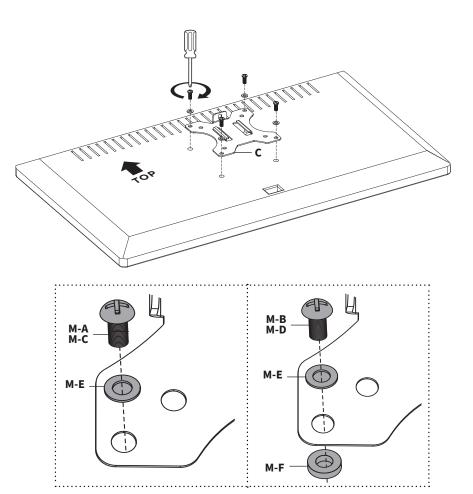

#### STEP 3

Attach VESA Plate **(C)** to the back of your monitor using appropriate Screws **(M-A thru M-D)**, Washers **(M-E)** and Spacers **(M-F)**. Tighten using a Phillips screwdriver.

Slide VESA Plate (C) with monitor onto the Arm and secure using Thumbscrew (S-A).