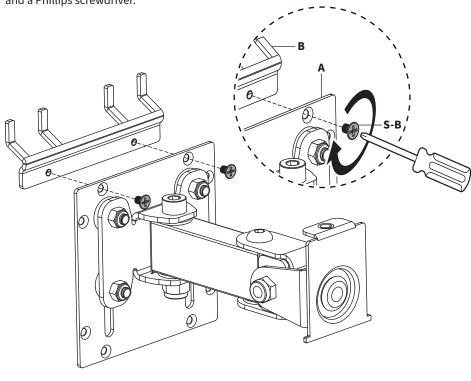

#### STEP 1

Assemble one of the Pegboard Hooks **(B)** to top side of Arm **(A)** using M4x6mm Screw **(S-B)** and a Phillips screwdriver.