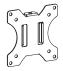

#### **Package Contents**

A (x1) Arm

**B** (x2) Pegboard Hook

**C** (x1) VESA Plate

**D** (x1) Magnet

#### STEP 3

Attach VESA Plate **(C)** to the back of your monitor using appropriate Screws **(M-A thru M-D)**, Washers **(M-E)** and Spacers **(M-F)**. Tighten using a Phillips screwdriver.

Slide VESA Plate (C) with monitor onto the Arm and secure using Thumbscrew (S-A).