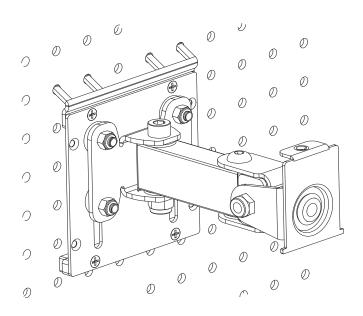

#### STEP 3

Attach VESA Plate **(C)** to the back of your monitor using appropriate Screws **(M-A thru M-D)**, Washers **(M-E)** and Spacers **(M-F)**. Tighten using a Phillips screwdriver.

Slide VESA Plate (C) with monitor onto the Arm and secure using Thumbscrew (S-A).