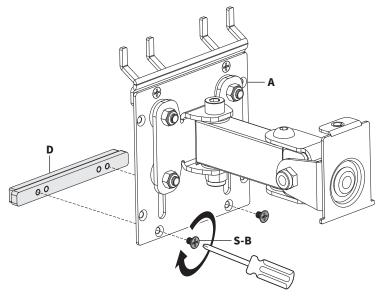

#### Option 2: Magnet Supported

Assemble the Magnet **(D)** to bottom side of Arm **(A)** using M4x6mm Screws **(S-B)** and a Phillips screwdriver.

#### \*\* WARNING \*\*

Ensure Magnet **(D)** attaches firmly to the wall. If not, use **Option 1** for mounting.