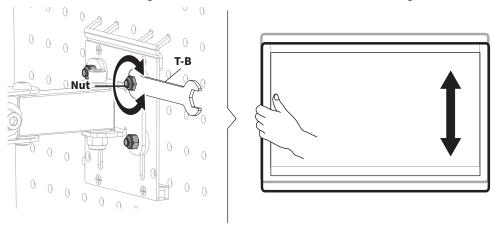

#### **Adjustments**

To adjust tilt, turn the **Adjustment Screw** on side of Arm **(A)** using 6mm Allen Wrench **(T-A)**.

Loosen the **Nuts** on Arm using Wrench **(T-B)** to raise or lower the mount, then retighten.