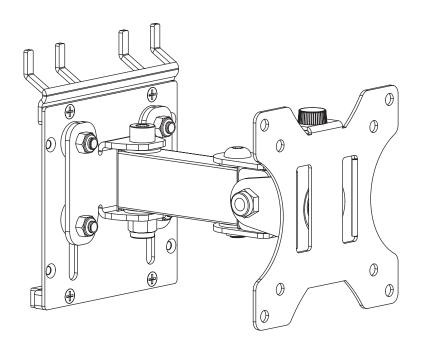

#### **Package Contents**

A (x1) Arm

**B** (x2) Pegboard Hook

**C** (x1) VESA Plate

**D** (x1) Magnet

#### STEP 1

Assemble one of the Pegboard Hooks **(B)** to top side of Arm **(A)** using M4x6mm Screw **(S-B)** and a Phillips screwdriver.

#### STEP 3

Attach VESA Plate **(C)** to the back of your monitor using appropriate Screws **(M-A thru M-D)**, Washers **(M-E)** and Spacers **(M-F)**. Tighten using a Phillips screwdriver.

Slide VESA Plate (C) with monitor onto the Arm and secure using Thumbscrew (S-A).

#### **Adjustments**

To adjust tilt, turn the **Adjustment Screw** on side of Arm **(A)** using 6mm Allen Wrench **(T-A)**.

Loosen the **Nuts** on Arm using Wrench **(T-B)** to raise or lower the mount, then retighten.