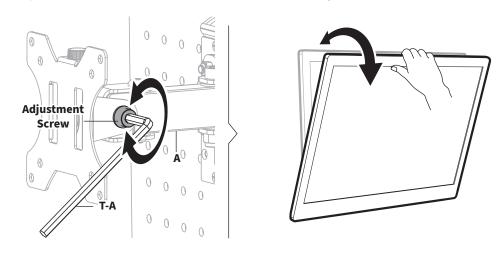

#### **Adjustments**

To adjust tilt, turn the **Adjustment Screw** on side of Arm **(A)** using 6mm Allen Wrench **(T-A)**.

Loosen the **Nuts** on Arm using Wrench **(T-B)** to raise or lower the mount, then retighten.