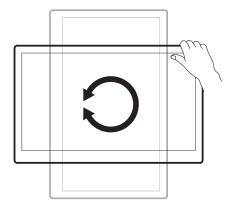

Rotate as desired.

Love Your New Setup? Tag Us on Social!

@ VIVO-us

@ vivo\_us

@VIVOus

**VIVO** 