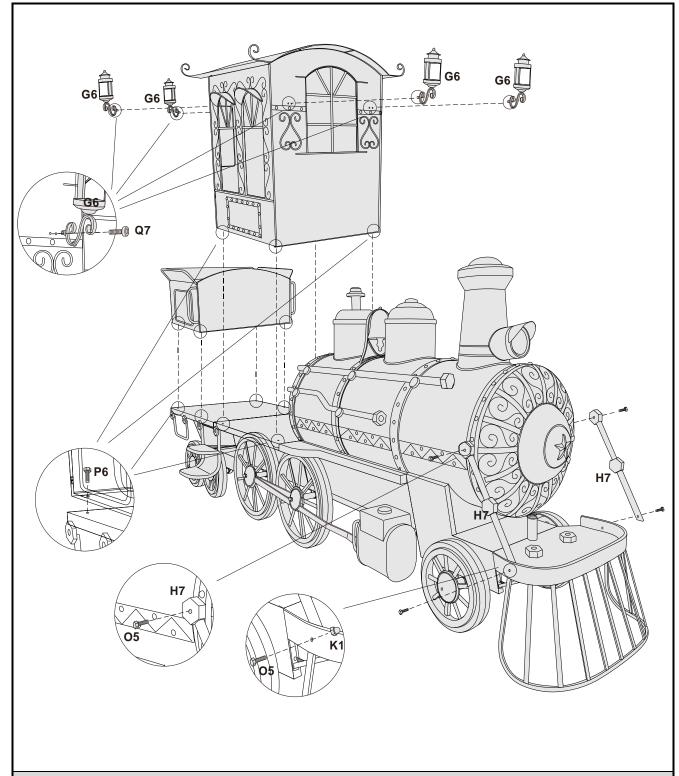

## **ASSEMBLY INSTRUCTIONS**

STEP 8: Locate and assemble the Supports (H7) to the front of the Boiler from previous step with Nuts (O5) and Screws (K1). Locate Lanterns (G6) and secure them to the Carriage (from STEP 4) with Nuts(Q7). Attach the Cart (STEP 5) and Carriage (STEP 4) to the assembled Bottom Part (STEP 3) with Nuts (P6).