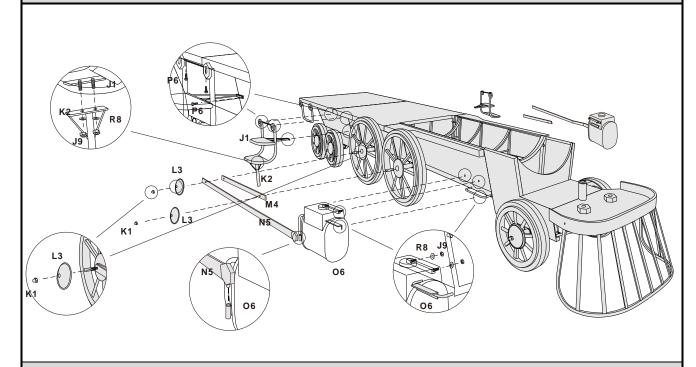

# **ASSEMBLY INSTRUCTIONS**

STEP 2: Insert Axles (F6/G7) to the Bottom Part created in previous step. Locate the six (6) Small Wheels (H8) and lock them to Axles (F6/G7) with corresponding Nuts (K1).

STEP 3: Lock Support for Foot Step (K2) to Foot Step (J1) with Nuts (J9) and Spacer (R8). Attach the assembled Foot Step (K2/J1/J6/R8) to the Bottom assembled in previous step with Screw (P6). Then attach and secure the Cylinder (O6) and Short & Long Connecting Rods(M4/N5) to the front of the Large Wheels (I9) and lock the Large Wheels (I9) to Wheel Cover (L3) with Nuts (K1).