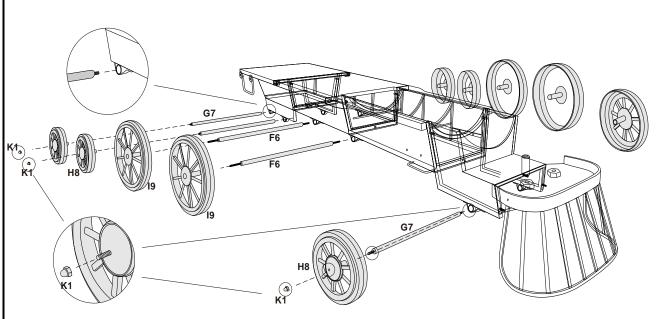

# **ASSEMBLY INSTRUCTIONS**

STEP 2: Insert Axles (F6/G7) to the Bottom Part created in previous step. Locate the six (6) Small Wheels (H8) and lock them to Axles (F6/G7) with corresponding Nuts (K1).

STEP 3: Lock Support for Foot Step (K2) to Foot Step (J1) with Nuts (J9) and Spacer (R8). Attach the assembled Foot Step (K2/J1/J6/R8) to the Bottom assembled in previous step with Screw (P6). Then attach and secure the Cylinder (O6) and Short & Long Connecting Rods(M4/N5) to the front of the Large Wheels (I9) and lock the Large Wheels (I9) to Wheel Cover (L3) with Nuts (K1).