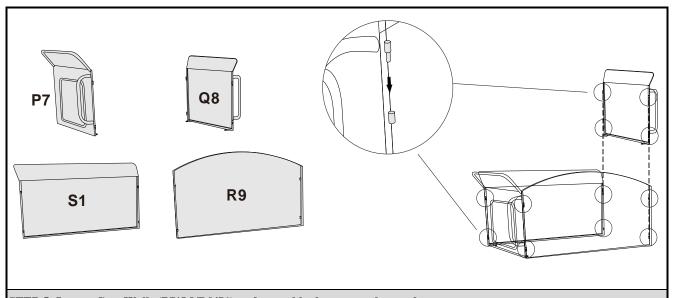

## **ASSEMBLY INSTRUCTIONS**

STEP 5: Locate Cart Walls (P7/Q8/R9/S1) and assemble the cart as shown above.

STEP 6: Locate Boiler Parts (A9/B1/C2/Z8) and assemble as shown with Nuts(I9/L2). Combine the Boiler Part 1 (D3) and Boiler Part 2 (E4).