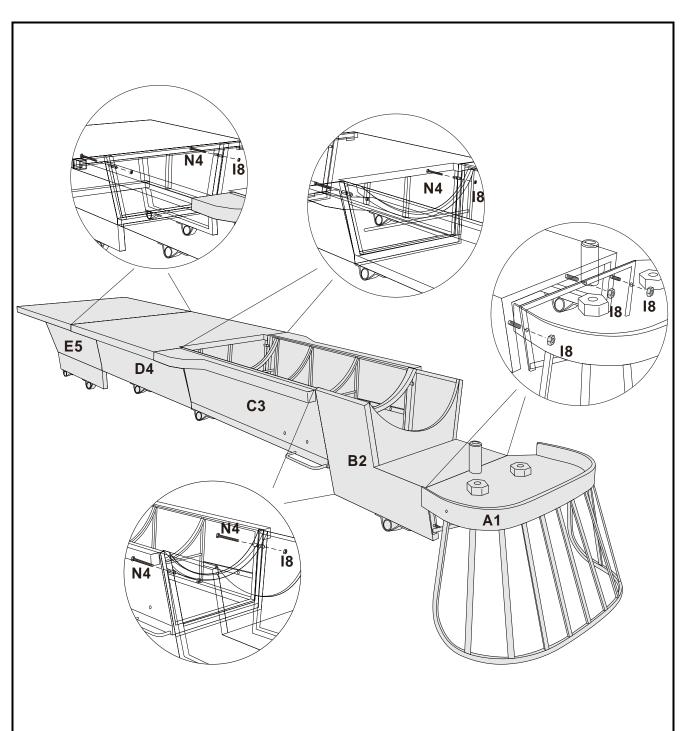

## **ASSEMBLY INSTRUCTIONS**

NTERNATIONA'

STEP 1: Locate and connect the Bottom Parts (A1/B2/C3/D4/E5) with corresponding Nuts (I8) and Screws (N4).