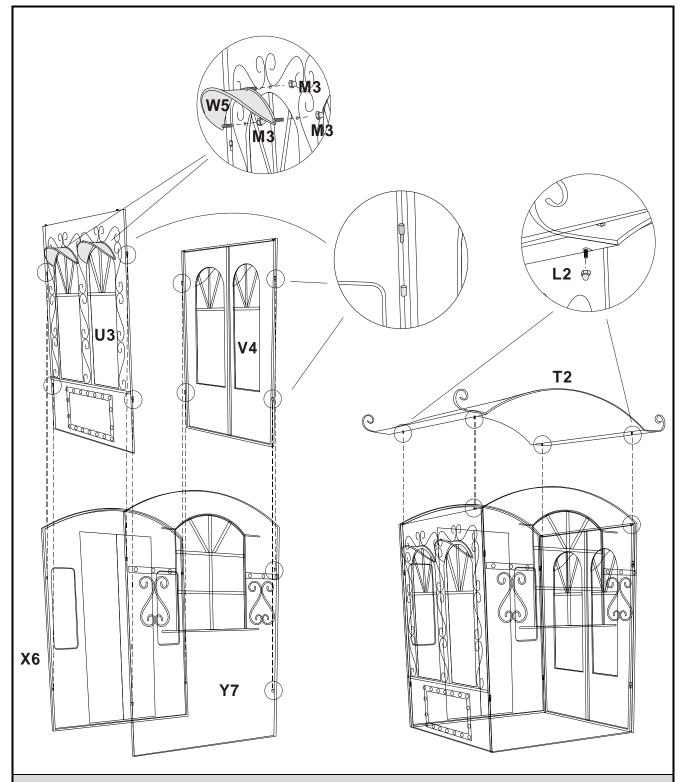

## **ASSEMBLY INSTRUCTIONS**

STEP 4: Locate and assemble the Carriage Side Walls (U3/V4/X6/Y7) and secure the Carriage Top (T2) to the assembled Side Walls (U3/V4/X6/Y7) using Nuts (L2). Then attach and lock the Window Covers (W5) with Nuts (M3).