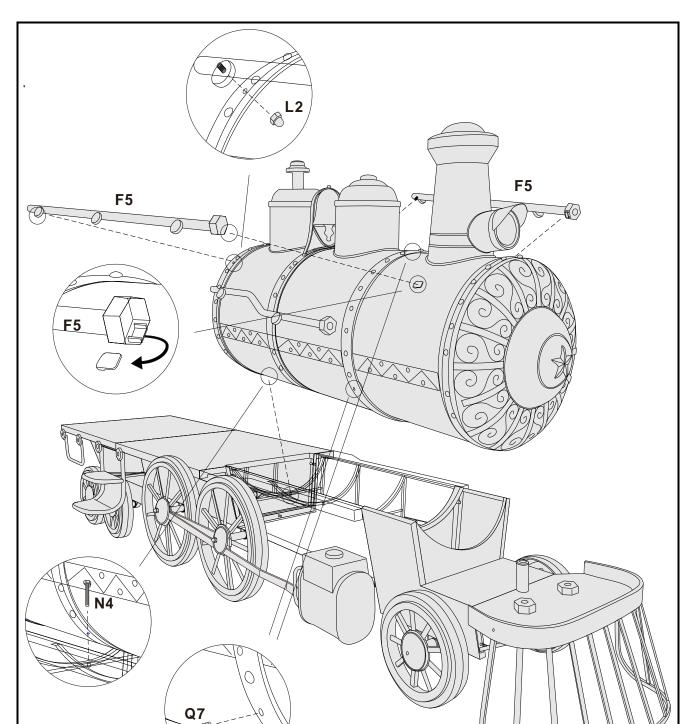

## **ASSEMBLY INSTRUCTIONS**

STEP 7: Secure the Boiler Parts (D3/E4) from STEP 6 with Screws (Q7). Locate Pipe (F5) and attach to the Boiler with Nuts (L2). Then attach the assembled Boiler to the Bottom (from STEP 3) with Screws (N4).

## **ASSEMBLY INSTRUCTIONS**

STEP 8: Locate and assemble the Supports (H7) to the front of the Boiler from previous step with Nuts (O5) and Screws (K1). Locate Lanterns (G6) and secure them to the Carriage (from STEP 4) with Nuts(Q7). Attach the Cart (STEP 5) and Carriage (STEP 4) to the assembled Bottom Part (STEP 3) with Nuts (P6).