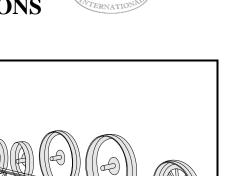

# **ASSEMBLY INSTRUCTIONS**

STEP 2: Insert Axles (F6/G7) to the Bottom Part created in previous step. Locate the six (6) Small Wheels (H8) and lock them to Axles (F6/G7) with corresponding Nuts (K1).

STEP 3: Lock Support for Foot Step (K2) to Foot Step (J1) with Nuts (J9) and Spacer (R8). Attach the assembled Foot Step (K2/J1/J6/R8) to the Bottom assembled in previous step with Screw (P6). Then attach and secure the Cylinder (O6) and Short & Long Connecting Rods(M4/N5) to the front of the Large Wheels (I9) and lock the Large Wheels (I9) to Wheel Cover (L3) with Nuts (K1).