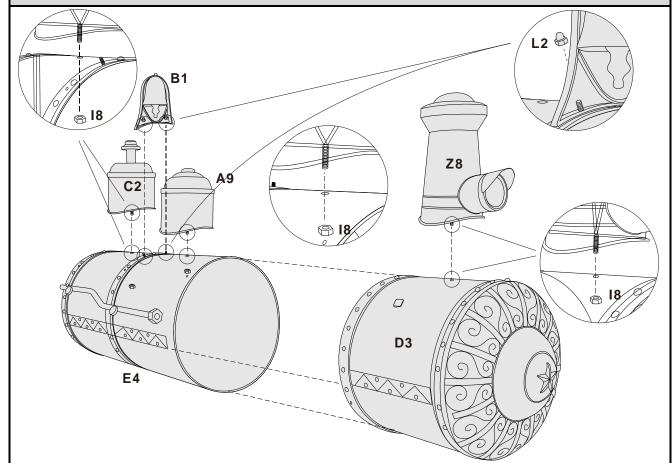

## **ASSEMBLY INSTRUCTIONS**

STEP 5: Locate Cart Walls (P7/Q8/R9/S1) and assemble the cart as shown above.

STEP 6: Locate Boiler Parts (A9/B1/C2/Z8) and assemble as shown with Nuts(I9/L2). Combine the Boiler Part 1 (D3) and Boiler Part 2 (E4).

## **ASSEMBLY INSTRUCTIONS**

STEP 7: Secure the Boiler Parts (D3/E4) from STEP 6 with Screws (Q7). Locate Pipe (F5) and attach to the Boiler with Nuts (L2). Then attach the assembled Boiler to the Bottom (from STEP 3) with Screws (N4).