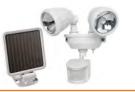

# **solar-powered motion-activated DUAL-HEAD LED SECURITY LIGHT**

Black Dark Bronze White Off White

# Ultra Bright Solar-Powered Motion-Activated Light

### Stay Safe! See What You're Doing!

Stop stumbling in the dark and keep your home safe with the Motion-Activated Solar-Powered Dual-Head LED Security Light.

- Easy to install No electrician necessary
- **Solar powered** Doesn't require costly electricity
- **Protect your home** Scare away criminals
- Light when and where you want it
  - Aim the two heads anywhere you need liaht
  - Find your keys at the door
  - Get some light when your hands are full with late night chores

#### All lights include

• Dual-Head Solar Security Light with Rechargeable Battery • Solar Panel • Mounting Hardware • User Guide • 1 Year Warranty