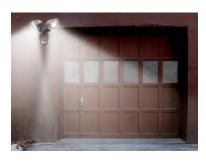

### Stay Safe! See What You're Doing!

Stop stumbling in the dark and keep your home safe with the Motion-Activated Solar-Powered Dual-Head LED Security Light.

- Easy to install No electrician necessary
- **Solar powered** Doesn't require costly electricity
- **Protect your home** Scare away criminals
- Light when and where you want it
  - Aim the two heads anywhere you need liaht
  - Find your keys at the door
  - Get some light when your hands are full with late night chores