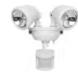

# **solar-powered motion-activated DUAL-HEAD LED SECURITY LIGHT**

Black Dark Bronze White Off White

# Ultra Bright Solar-Powered Motion-Activated Light

### Stay Safe! See What You're Doing!

Stop stumbling in the dark and keep your home safe with the Motion-Activated Solar-Powered Dual-Head LED Security Light.

- Easy to install No electrician necessary
- **Solar powered** Doesn't require costly electricity
- **Protect your home** Scare away criminals
- Light when and where you want it
  - Aim the two heads anywhere you need liaht
  - Find your keys at the door
  - Get some light when your hands are full with late night chores