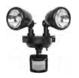

# **solar-powered motion-activated DUAL-HEAD LED SECURITY LIGHT**

Black Dark Bronze White Off White

# Ultra Bright Solar-Powered Motion-Activated Light

### Stay Safe! See What You're Doing!

Stop stumbling in the dark and keep your home safe with the Motion-Activated Solar-Powered Dual-Head LED Security Light.

- Easy to install No electrician necessary
- **Solar powered** Doesn't require costly electricity
- **Protect your home** Scare away criminals
- Light when and where you want it
  - Aim the two heads anywhere you need liaht
  - Find your keys at the door
  - Get some light when your hands are full with late night chores