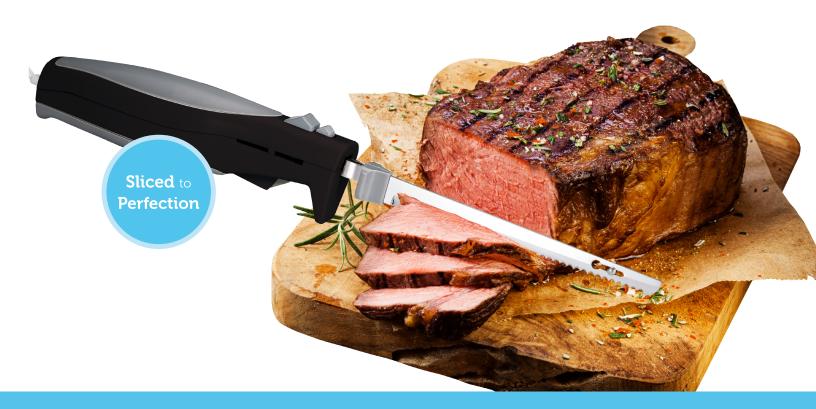

## **Electric Knife**

Carve Meats, Bread, Cheese and More!

**CEK-9110K** 

info@impecca.com 866-954-4440 www.courantusa.com

## **Electric Knife**

## Carve Meats, Bread, Cheese and More!

**SMART DESIGN** Soft, Lightweight and Ergonomically Designed handle fits comfortably in either hand and gives you accurate control and precision.

**UNIVERSAL** Ideal for Carving Meats, Poultry, Slicing Cheese, Bread, or any DIY Crafting such as Foam & more

Sous chef's solution for gourmet serving & entertaining