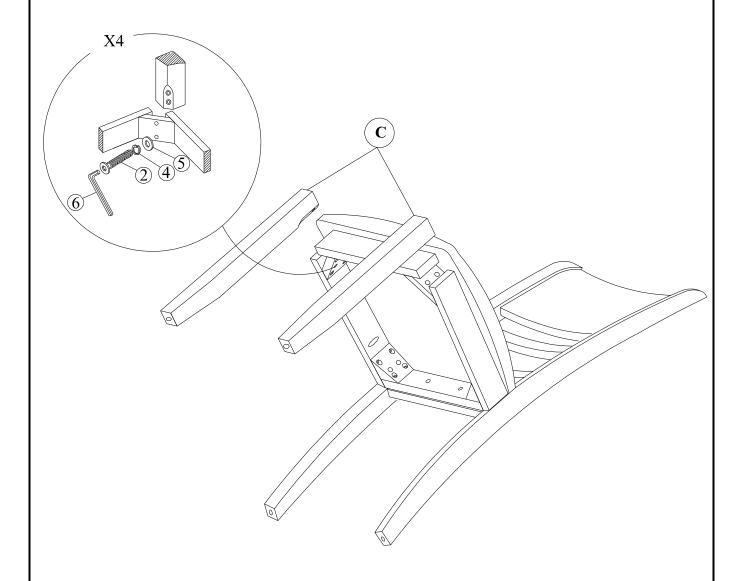

# STEP 2

Attach front legs (C) to the seat frame. Use bolts (2), washers (4) and (5) . Tighten with Allen Key (6).