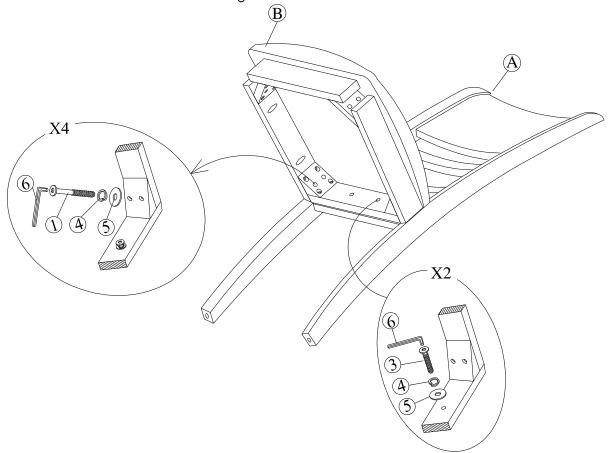

# STEP 1

Attach frame (B) to the back (A) by using bolts (3) and (1) and washers (4) and (5). Tighten with Allen Key (6).

Note: DO NOT tighten any of the bolts, until the chair is assembled, then put on a flat level surface to make sure the chair is level and then tighten the bolts.