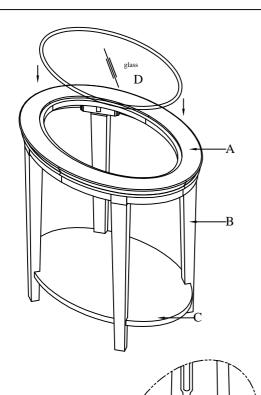

## ASSEMBLY INSTRUCTION 77-020 ROUND END TABLE



## IMPORTANT NOTES:

- . Place all wooden parts on a clean and smooth surface such as a rug or carpet to prevent the parts from being scratched.
- . Check to be sure that you have all parts and hardware.
- . Remove all wrapping materials, including staples and packing straps before you start to assemble.
- . Do not tighten all screws and bolts until completely assembled.

Step2

Keep all hardware out of the reach of children.

|   | Dimension             | Shape | Quantity |
|---|-----------------------|-------|----------|
| E | flat washer #5/16"*19 | 0     | 4pcs     |
| F | look washer Ø5/16"    | 0     | 4pcs     |
| G | bolt 5/16*32mm        | -     | 4pcs     |
| Н | allen key 4mm         | 1     | 1pcs     |
| I | metal                 |       | 4pcs     |
| J | Screw<br>#4*15mm