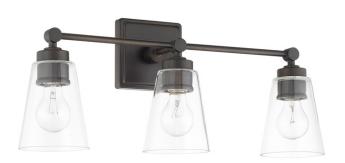

# **3 LIGHT VANITY**

Old Bronze

Available Finishes: Aged Brass (AD), Old Bronze (OB), Polished

Nickel (PN)

## **DIMENSIONS**

Dimensions: 23"W x 10"H x 7.25"E

Product Weight: 5 lbs.

Backplate: 5"W x 5"H x 1"E

Junction: Ctr/Top: 2"; Ctr/Btm: 8"

### **GLASS DESCRIPTION**

Clear Glass

Glass Dimensions: 4.75"W X 5.75"H