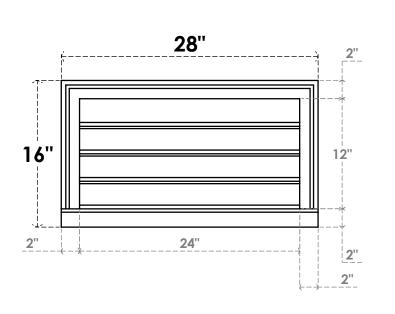

## GVPVE28X1603SF

28"W X 16"H RECTANGLE SURFACE MOUNT PVC GABLE VENT: FUNCTIONAL, W/ 2"W X 2"P **BRICKMOULD SILL FRAME** 

**FRONT** SIDE **VENTING AREA: 18 SQ IN** LOUVER HEIGHT: 3"

LOUVER QTY: 4

EKENA MILLWORK 2300 WEST MAIN ST. CLARKSVILLE, TX 75426 TOLL FREE: 866-607-0453 WWW.EKENAMILLWORK.COM