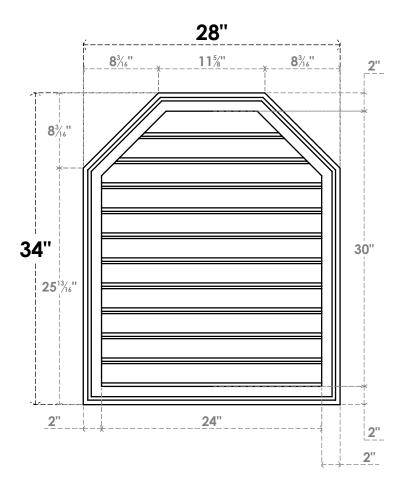

## **GVPOT28X3402SF**

28"W X 34"H OCTAGONAL TOP SURFACE MOUNT PVC GABLE VENT: FUNCTIONAL, W/ 2"W X 1-1/2"P BRICKMOULD FRAME

**VENTING AREA: 57.06 SQ IN** 

LOUVER HEIGHT: 2 3/4"

LOUVER QTY: 11

**FRONT** 

SIDE