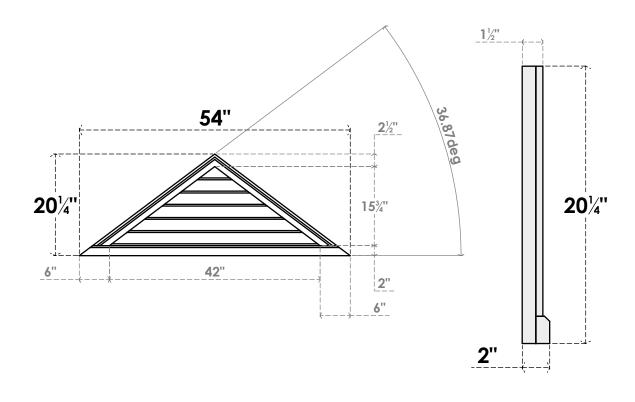

## GVPTR54X2003SN

54"W X 20-1/4"H TRIANGLE SURFACE MOUNT PVC GABLE VENT 9/12 PITCH: NON-FUNCTIONAL, W/ 2"W X 2"P BRICKMOULD SILL FRAME

**FRONT** 

SIDE

LOUVER HEIGHT: 2 5/8"

LOUVER QTY: 6

1. INSTALLATION TO BE COMPLETED IN ACCORDANCE WITH MANUFACTURER'S SPECIFICATIONS. 2. DRAWING MAY NOT BE TO SCALE