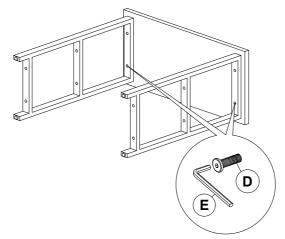

#### Step 3

Lay Metal Frame Assembly (A) on a non abrasive surface. Attach Top (B) to Metal Frame (A) using 4-M6x35MM Hex Bolts (D). NOTE: DO NOT TIGHTEN ALL BOLTS AT THIS TIME!