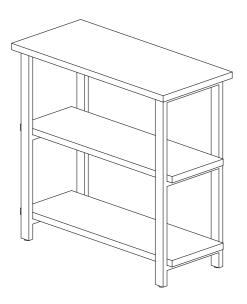

# Step 5

Set Under Window Bookcase upright. Adjust levelers in bottom of legs as necessary. Attach to Wall using Anti Tip Kit