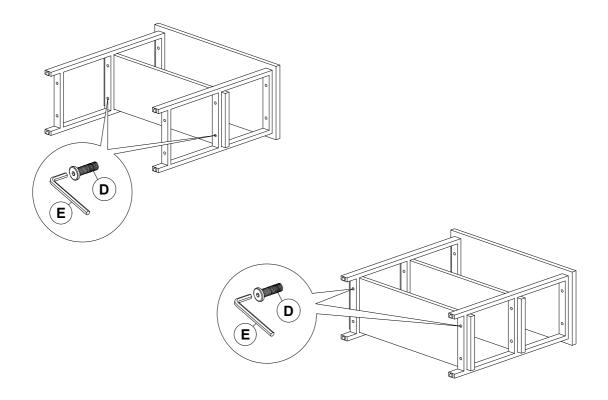

## Step 4

Attach Shelf (C) to Metal Frame (A) using 8-M6x35MM Hex Bolts (D). NOTE: TIGHTEN ALL BOLTS AT THIS TIME!