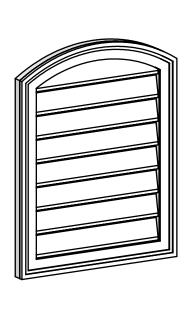

## GVPAR20X2602SF

20"W X 26"H ARCH TOP SURFACE MOUNT PVC GABLE VENT: FUNCTIONAL, W/ 2"W X 1-1/2"P **BRICKMOULD FRAME** 

**FRONT** 

SIDE

**VENTING AREA: 28 SQ IN** LOUVER HEIGHT: 2 3/4"

LOUVER QTY: 8

1. INSTALLATION TO BE COMPLETED IN ACCORDANCE WITH MANUFACTURER'S SPECIFICATIONS. 2. DRAWING MAY NOT BE TO SCALE