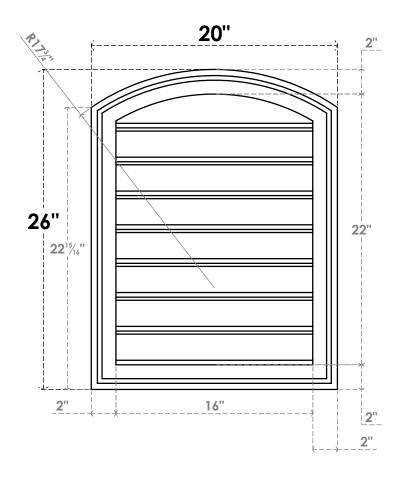

## GVPAR20X2602SF

20"W X 26"H ARCH TOP SURFACE MOUNT PVC GABLE VENT: FUNCTIONAL, W/ 2"W X 1-1/2"P **BRICKMOULD FRAME** 

**FRONT** 

SIDE

**VENTING AREA: 28 SQ IN** LOUVER HEIGHT: 2 3/4"

LOUVER QTY: 8

1. INSTALLATION TO BE COMPLETED IN ACCORDANCE WITH MANUFACTURER'S SPECIFICATIONS. 2. DRAWING MAY NOT BE TO SCALE