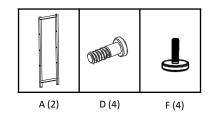

## SERVICE PARTS LIST

Customer Service provides the following replacement parts:

| Description |                       |    | Description      |
|-------------|-----------------------|----|------------------|
| 1)          | Fixed Shelf           | 5) | Feet leveler     |
| 2)          | Side Frame            | 6) | Adjustable Shelf |
| 3)          | Adjustable Shelf Rest | 7) | Screw            |
| 4)          | Hex Key               |    |                  |