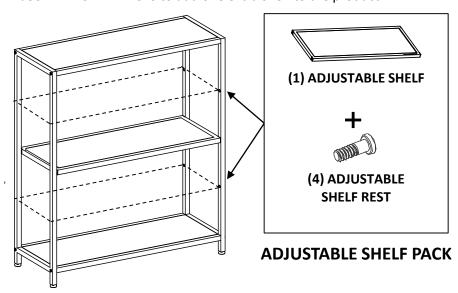

#### PRODUCT EXTRA SHELF OPTIONS

There are extra screw holes in this product for more ADJUSTABLE SHELVES. You will need 1 ADJUSTABLE SHELF and 4 ADJUSTABLE SHELF RESTS to add one extra shelf to the product.

Extra ADJUSTABLE SHELF PACK is available for purchase. Please visit our website to place your order.