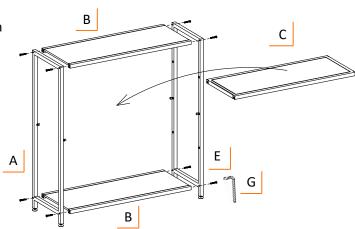

#### STEP 2

Lay SIDE FRAMES (A) on its side. Make sure the face with threaded inserts for the Adjustable Shelves faces INSIDE as you assembles the FIXED SHELVES (B).

Connect SIDE FRAME (A) with FIXED SHELF (B) by SCREW (E) on the top and bottom of SIDE FRAME (A), using HEX KEY (G) to fasten all SCREWS (E).

Stand the unit upright.

Place ADJUSTABLE SHELF (C) onto ADJUSTABLE SHELF RESTS (D), make sure shelf side notches rest on ADJUSTABLE SHELF RESTS (D).