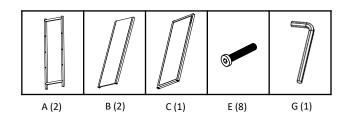

#### **PARTS LIST**

Your 3-Tier 32" x 12" x 36" Bamboo Shelving should include the following parts. Please inspect box contents to ensure you have received all components.

If you are missing any parts, need assistance with assembly or have questions, please contact Customer Service. Parts can also be requested online.