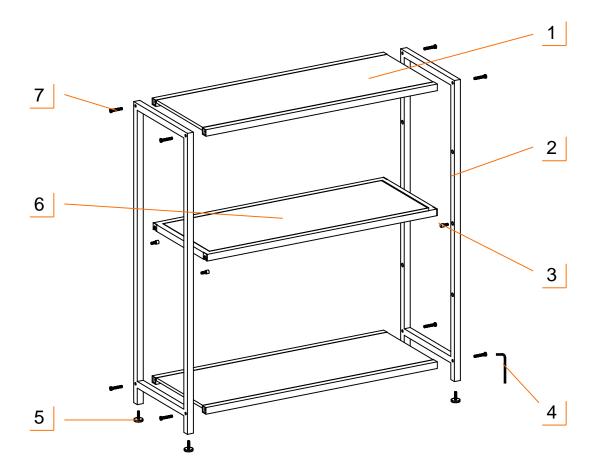

## SERVICE PARTS LIST

Customer Service provides the following replacement parts:

| Description |                       |    | Description      |
|-------------|-----------------------|----|------------------|
| 1)          | Fixed Shelf           | 5) | Feet leveler     |
| 2)          | Side Frame            | 6) | Adjustable Shelf |
| 3)          | Adjustable Shelf Rest | 7) | Screw            |
| 4)          | Hex Key               |    |                  |