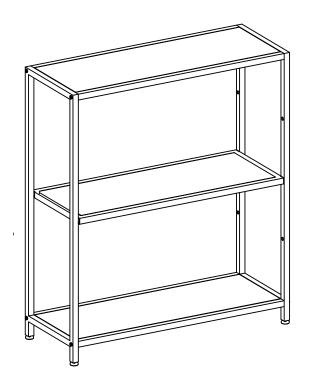

# **OWNER'S MANUAL**

3-TIER 32" X 12" X 36" BAMBOO SHELVING - BRONZE ANTHRACITE

#### **PARTS LIST**

Your 3-Tier 32" x 12" x 36" Bamboo Shelving should include the following parts. Please inspect box contents to ensure you have received all components.

If you are missing any parts, need assistance with assembly or have questions, please contact Customer Service. Parts can also be requested online.