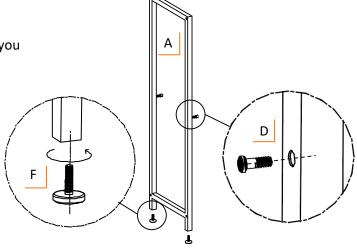

#### STEP 1

Screw FEET LEVELER (F) into open ends of SIDE FRAME (A). Turn clockwise to screw in place.

Screw ADJUSTABLE SHELF RESTS (D) into desired frame level (there are 3 levels for you to choose), make sure all 4 ADJUSTABLE SHELF RESTS (D) are on the same level.