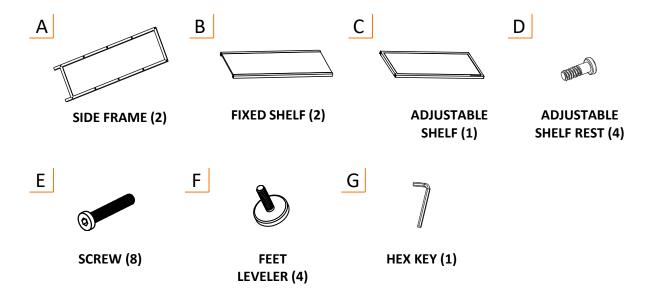

#### **PARTS LIST**

Your 3-Tier 32" x 12" x 36" Bamboo Shelving should include the following parts. Please inspect box contents to ensure you have received all components.

If you are missing any parts, need assistance with assembly or have questions, please contact Customer Service. Parts can also be requested online.

#### STEP 1

Screw FEET LEVELER (F) into open ends of SIDE FRAME (A). Turn clockwise to screw in place.

Screw ADJUSTABLE SHELF RESTS (D) into desired frame level (there are 3 levels for you to choose), make sure all 4 ADJUSTABLE SHELF RESTS (D) are on the same level.

#### STEP 2

Lay SIDE FRAMES (A) on its side. Make sure the face with threaded inserts for the Adjustable Shelves faces INSIDE as you assembles the FIXED SHELVES (B).

Connect SIDE FRAME (A) with FIXED SHELF (B) by SCREW (E) on the top and bottom of SIDE FRAME (A), using HEX KEY (G) to fasten all SCREWS (E).

Stand the unit upright.

Place ADJUSTABLE SHELF (C) onto ADJUSTABLE SHELF RESTS (D), make sure shelf side notches rest on ADJUSTABLE SHELF RESTS (D).