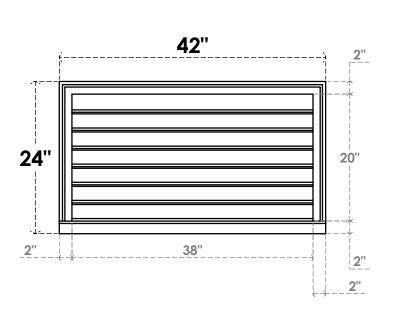

## **GVPVE42X2403SF**

42"W X 24"H RECTANGLE SURFACE MOUNT PVC GABLE VENT: FUNCTIONAL, W/ 2"W X 2"P **BRICKMOULD SILL FRAME** 

**VENTING AREA: 57 SQ IN** LOUVER HEIGHT: 2 7/8"

LOUVER QTY: 7

**FRONT** 

SIDE

EKENA MILLWORK 2300 WEST MAIN ST. CLARKSVILLE, TX 75426 TOLL FREE: 866-607-0453 WWW.EKENAMILLWORK.COM