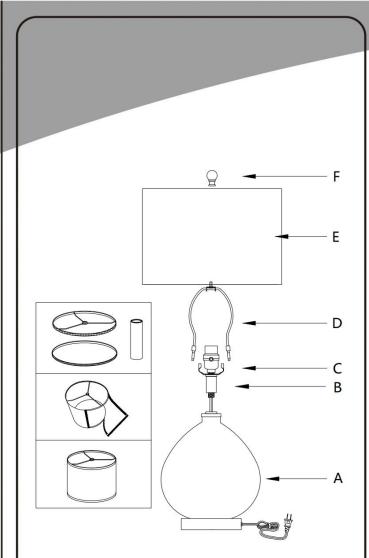

- 1.Unpack all parts from cartons carefully.
- 2.Carefully pull-out excess power cord from the lamp base while assembling to prevent the cord from becoming twisted.
- 3.Tighten the lamp socket(B)into the body(A)until tight.
- 4.Place the harp(D)onto the saddle(C).
- 5.Place the shade(E)onto the harp(D).
- 6. Tighten the finial (F) into the harp (D) until tight.

### **PARTS INCLUDED**

| Code | Part description | QTY |
|------|------------------|-----|
| Α    | Body             | 1   |
| В    | Lamp socket      | 1   |
| С    | Saddle           | 1   |
| D    | Harp             | 1   |
| E    | Shade            | 1   |
| F    | Finial           | 1   |
|      |                  |     |
|      |                  |     |
|      |                  |     |
|      |                  |     |