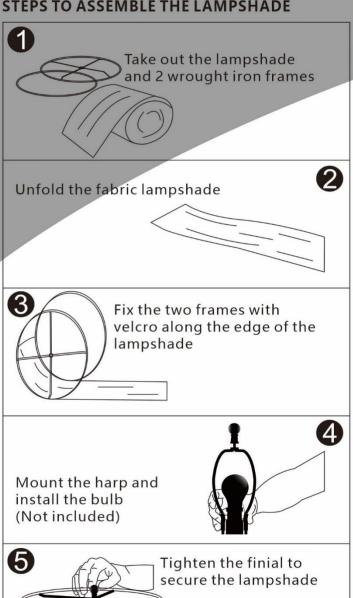

# STEPS TO ASSEMBLE THE LAMPSHADE

T101 **INSTRUCTION MANUAL** 

- 1.Unpack all parts from cartons carefully.
- 2.Carefully pull-out excess power cord from the lamp base while assembling to prevent the cord from becoming twisted.
- 3.Tighten the lamp socket(B)into the body(A)until tight.
- 4.Place the harp(D)onto the saddle(C).
- 5.Place the shade(E)onto the harp(D).
- 6. Tighten the finial (F) into the harp (D) until tight.