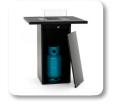

#### HIDDEN GAS CYLINDER

Square Table features a lid-closed compartment to seamlessly conceal the gas cylinder, ensuring your space remains clutter-free and stylish.