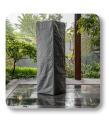

#### PROTECTIVE COVER

Shield your fireplace with an included waterproof fabric cover, designed to protect against rain, dust, and sun, extending the life of your Square Table.