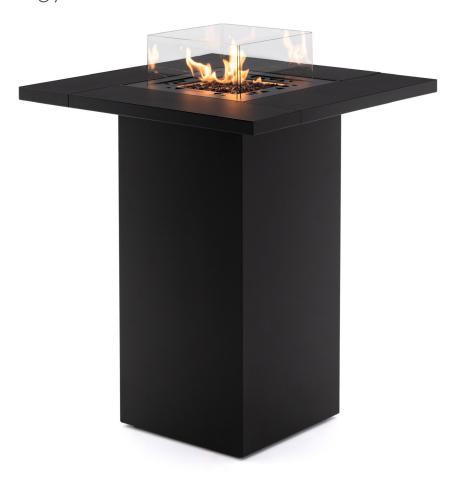

## **SQUARE TABLE HIGH**

### **OUTDOOR GAS FIRE TABLE**

Gas Technology

#### 2in1 FIRE TABLE

A revolutionary concept in outdoor livinggas fire-pit integrated into a coctail table, combining functional design with aesthetic appeal. It allows guests to enjoy the enchanting glow while gathered around the same table.

#### SPACIOUS COUNTERTOP

Gather around Square coctail fire table with its wide countertop, providing ample space for drinks, snacks, and delightful moments with friends and family.