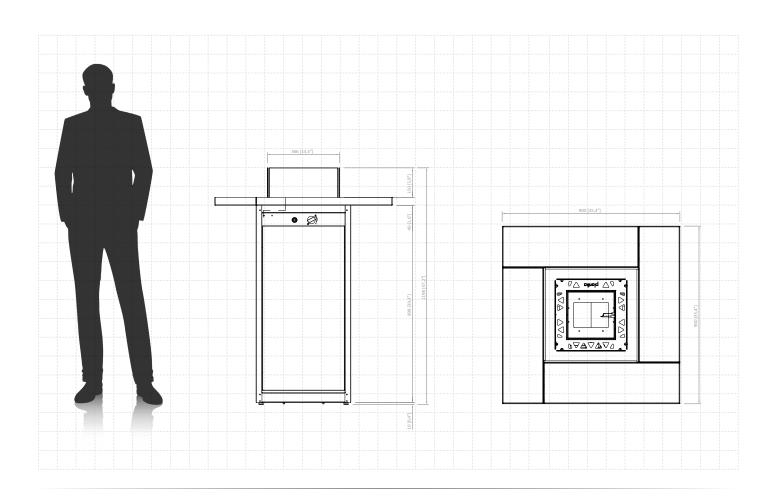

## **SQUARE TABLE HIGH**

### **OUTDOOR GAS FIRE TABLE**

Gas Technology

# Square Table High (Gas Technology)

| Fuel type               | propane / LPG/ GPL                                |
|-------------------------|---------------------------------------------------|
| Heat output             | max. 7.0 - 10.0 kW                                |
| Gas consumption         | max. 0.4 - 0.5 kg/h                               |
| Burning time            | max. 55h (11.0 kg gas cylinder)                   |
| Gas pressure            | (LPG) 37 mbar                                     |
| Power supply            | control panel: 1x 1.5V AAA batteries              |
| Flue                    | not required                                      |
| Flame height regulation | yes                                               |
| Materials               | powder coated galvanized steel,<br>tempered glass |
| Application             | for outdoor use                                   |