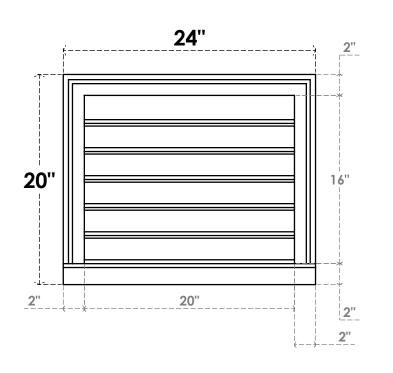

## **GVPVE24X2003SF**

24"W X 20"H RECTANGLE SURFACE MOUNT PVC GABLE VENT: FUNCTIONAL, W/ 2"W X 2"P **BRICKMOULD SILL FRAME** 

**VENTING AREA: 25 SQ IN** LOUVER HEIGHT: 2 5/8"

LOUVER QTY: 6

**FRONT** 

SIDE

EKENA MILLWORK 2300 WEST MAIN ST. CLARKSVILLE, TX 75426 TOLL FREE: 866-607-0453 WWW.EKENAMILLWORK.COM