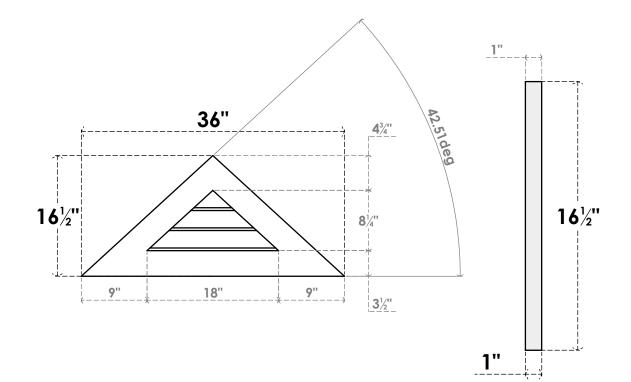

## GVPTR36X1701SN

36"W X 16-1/2"H TRIANGLE SURFACE MOUNT PVC GABLE VENT 11/12 PITCH: NON-FUNCTIONAL, W/ 3-1/2"W X 1"P STANDARD FRAME

**FRONT** 

SIDE

LOUVER HEIGHT: 2 3/4" LOUVER QTY: 3

1. INSTALLATION TO BE COMPLETED IN ACCORDANCE WITH MANUFACTURER'S SPECIFICATIONS. 2. DRAWING MAY NOT BE TO SCALE