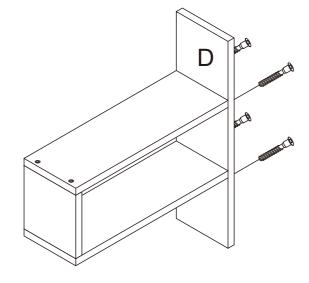

## **DESKTOP SHELF**



INSTRUCTION MANUAL

AFTER SALES SUPPORT

# Before you begin

- 1. Check for damaged or missing parts
- 2. Gather all tools prior to assembly.
- 3.Use the assembly, surface to prevent product damage during assembly.
- 4.Do not over tighten.
- 5. During assembly, as this may damage the product. . Do not use power tools.

## Care Instruction

- 1. Wipe clean with damp cloth
- 2.Do not use strong detergents or abrasive cleaners, they may damage the surface
- 3. Check and tighten screws regularly
- 4.Do not stand on the product, do not use the product as a stepladder
- 5.Do not put anything hot on the surface.
- 6.Indoor use only.
- 7. Questions and concerns about your BALANBO product? Send email to amazon@balanbo.cn

#### Part List



#### Hardware List



### STEP1





1 x4

### STEP2



### STEP4