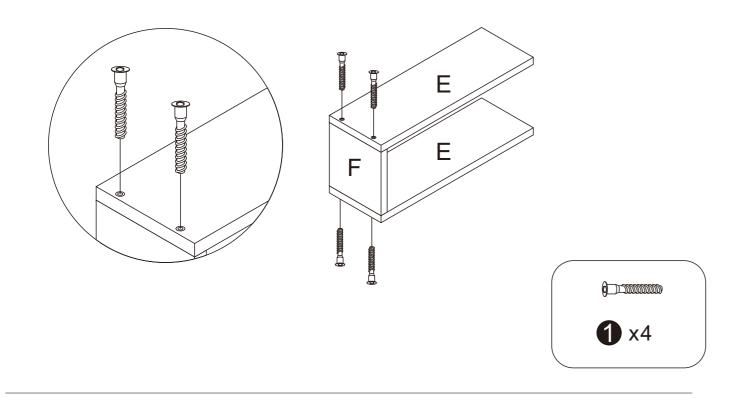

*



INSTRUCTION MANUAL

AFTER SALES SUPPORT

# Before you begin

- 1. Check for damaged or missing parts
- 2. Gather all tools prior to assembly.
- 3.Use the assembly, surface to prevent product damage during assembly.
- 4.Do not over tighten.
- 5. During assembly, as this may damage the product. . Do not use power tools.

## Care Instruction

- 1. Wipe clean with damp cloth
- 2.Do not use strong detergents or abrasive cleaners, they may damage the surface
- 3. Check and tighten screws regularly
- 4.Do not stand on the product, do not use the product as a stepladder
- 5.Do not put anything hot on the surface.
- 6.Indoor use only.
- 7. Questions and concerns about your BALANBO product? Send email to amazon@balanbo.cn

#### Part List



#### Hardware List



### STEP1





1 x4

### STEP2



### STEP4