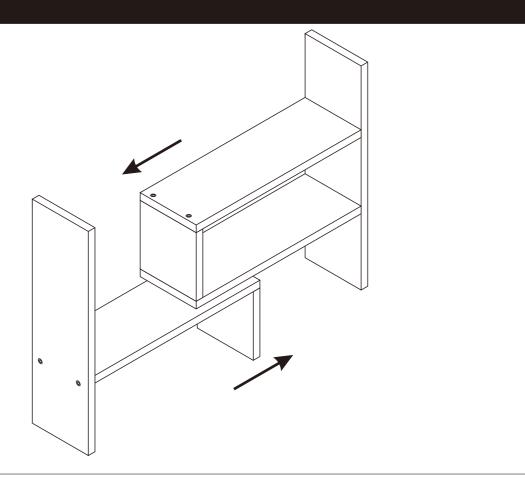

ION MANUAL

AFTER SALES SUPPORT

# Before you begin

- 1. Check for damaged or missing parts
- 2. Gather all tools prior to assembly.
- 3.Use the assembly, surface to prevent product damage during assembly.
- 4.Do not over tighten.
- 5. During assembly, as this may damage the product. . Do not use power tools.

## Care Instruction

- 1. Wipe clean with damp cloth
- 2.Do not use strong detergents or abrasive cleaners, they may damage the surface
- 3. Check and tighten screws regularly
- 4.Do not stand on the product, do not use the product as a stepladder
- 5.Do not put anything hot on the surface.
- 6.Indoor use only.
- 7. Questions and concerns about your BALANBO product? Send email to amazon@balanbo.cn

#### Part List



#### Hardware List



### STEP1





1 x4

### STEP2



### STEP4