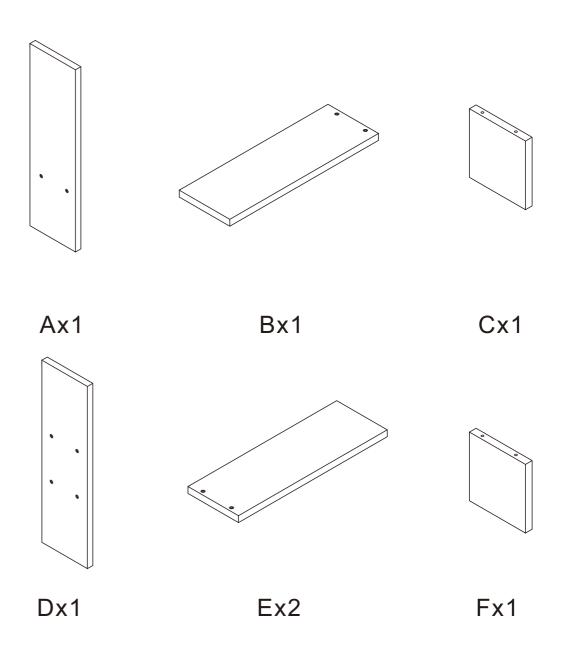

o serve you to
your satisfaction!



## **DESKTOP SHELF**



INSTRUCTION MANUAL

AFTER SALES SUPPORT

# Before you begin

- 1. Check for damaged or missing parts
- 2. Gather all tools prior to assembly.
- 3.Use the assembly, surface to prevent product damage during assembly.
- 4.Do not over tighten.
- 5. During assembly, as this may damage the product. . Do not use power tools.

## Care Instruction

- 1. Wipe clean with damp cloth
- 2.Do not use strong detergents or abrasive cleaners, they may damage the surface
- 3. Check and tighten screws regularly
- 4.Do not stand on the product, do not use the product as a stepladder
- 5.Do not put anything hot on the surface.
- 6.Indoor use only.
- 7. Questions and concerns about your BALANBO product? Send email to amazon@balanbo.cn

#### Part List



#### Hardware List



### STEP1





1 x4

### STEP2



### STEP4