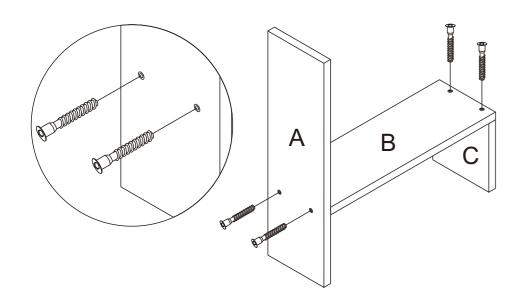

## **DESKTOP SHELF**



INSTRUCTION MANUAL

AFTER SALES SUPPORT

# Before you begin

- 1. Check for damaged or missing parts
- 2. Gather all tools prior to assembly.
- 3.Use the assembly, surface to prevent product damage during assembly.
- 4.Do not over tighten.
- 5. During assembly, as this may damage the product. . Do not use power tools.

## Care Instruction

- 1. Wipe clean with damp cloth
- 2.Do not use strong detergents or abrasive cleaners, they may damage the surface
- 3. Check and tighten screws regularly
- 4.Do not stand on the product, do not use the product as a stepladder
- 5.Do not put anything hot on the surface.
- 6.Indoor use only.
- 7. Questions and concerns about your BALANBO product? Send email to amazon@balanbo.cn

#### Part List



#### Hardware List



### STEP1





1 x4

### STEP2



### STEP4