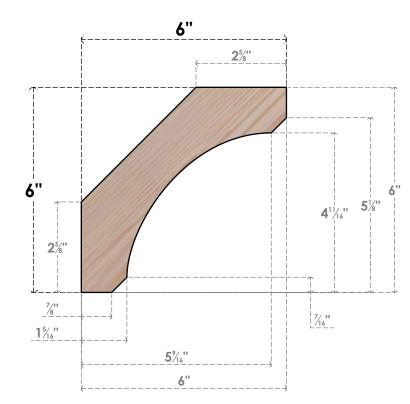

BRC06X06X06LEC00SDF

5 1/2"W X 6"D X 6"H LEGACY SMOOTH BRACE, DOUGLAS FIR

SIDE

FRONT

**EKENA MILLWORK** 2300 WEST MAIN ST. CLARKSVILLE, TX 75426 TOLL FREE: 866-607-0453 WWW.EKENAMILLWORK.COM

- 1. INSTALLATION TO BE COMPLETED IN ACCORDANCE WITH MANUFACTURER'S SPECIFICATIONS. 2. DRAWING MAY NOT BE TO SCALE