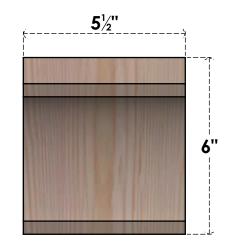

BRC06X06X06LEC00SDF

5 1/2"W X 6"D X 6"H LEGACY SMOOTH BRACE, DOUGLAS FIR

SIDE

FRONT

**EKENA MILLWORK** 2300 WEST MAIN ST. CLARKSVILLE, TX 75426 TOLL FREE: 866-607-0453 WWW.EKENAMILLWORK.COM

- 1. INSTALLATION TO BE COMPLETED IN ACCORDANCE WITH MANUFACTURER'S SPECIFICATIONS. 2. DRAWING MAY NOT BE TO SCALE