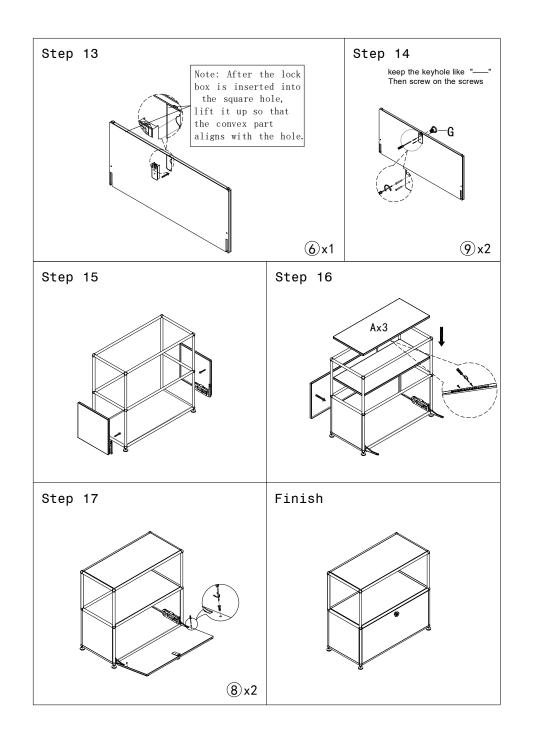

## Assembly Instructions

Storage Cabinets

| Α  | В  | С          | D          | E          | F1           | F2         | G        |
|----|----|------------|------------|------------|--------------|------------|----------|
|    |    | $\Diamond$ | $\Diamond$ |            |              |            | <b>©</b> |
| Х3 | x1 | x2         |            | Long<br>x6 | Short<br>x10 | Short<br>4 | x1       |

| H1 | H2  | J   | K        | L  | I         | П         | 111 | N  |
|----|-----|-----|----------|----|-----------|-----------|-----|----|
|    |     |     | <b>1</b> |    |           |           |     |    |
| x4 | 2+2 | x12 | x40      | x8 | 4mm<br>×2 | 5mm<br>x1 | x1  | x1 |

| 1  | 2  | 3  | 4  | <u>(5)</u> | 6  | 7            | 8           | 9              | 10           |
|----|----|----|----|------------|----|--------------|-------------|----------------|--------------|
|    |    | 0  |    |            |    |              |             | and the second |              |
| x4 | х3 | x9 | x4 | x4         | x2 | M4*25<br>x12 | M4*13<br>x4 | M3*25<br>x4    | M5*12<br>x12 |