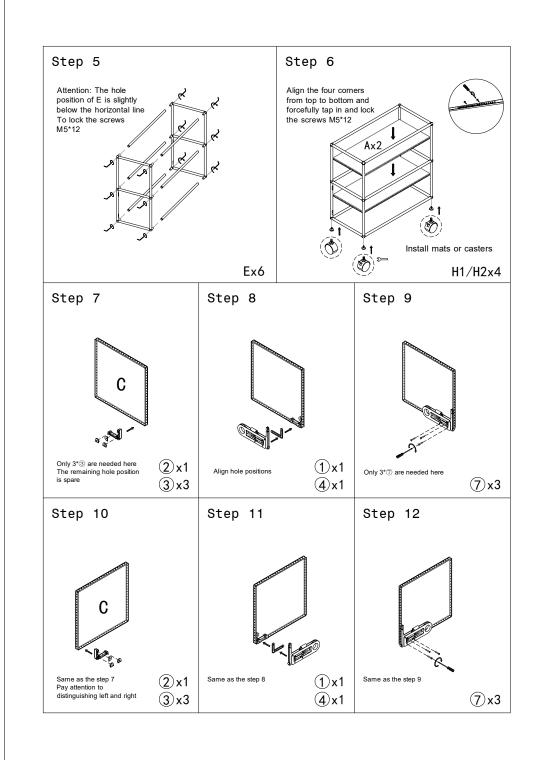

## Assembly Instructions

Storage Cabinets

| Α  | В  | С          | D          | E          | F1           | F2         | G        |
|----|----|------------|------------|------------|--------------|------------|----------|
|    |    | $\Diamond$ | $\Diamond$ |            |              |            | <b>©</b> |
| Х3 | x1 | x2         |            | Long<br>x6 | Short<br>x10 | Short<br>4 | x1       |

| H1 | H2  | J   | K        | L  | I         | П         | 111 | N  |
|----|-----|-----|----------|----|-----------|-----------|-----|----|
|    |     |     | <b>1</b> |    |           |           |     |    |
| x4 | 2+2 | x12 | x40      | x8 | 4mm<br>×2 | 5mm<br>x1 | x1  | x1 |

| 1  | 2  | 3  | 4  | <u>(5)</u> | 6  | 7            | 8           | 9              | 10           |
|----|----|----|----|------------|----|--------------|-------------|----------------|--------------|
|    |    | 0  |    |            |    |              |             | and the second |              |
| x4 | х3 | x9 | x4 | x4         | x2 | M4*25<br>x12 | M4*13<br>x4 | M3*25<br>x4    | M5*12<br>x12 |