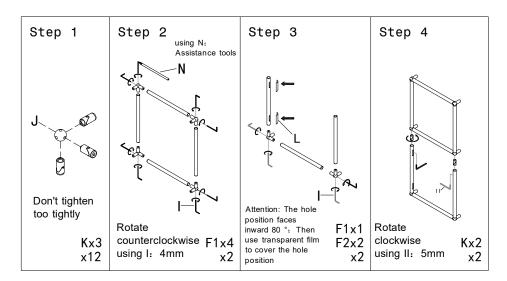

## Assembly Instructions

Storage Cabinets

| Α  | В  | С          | D          | E          | F1           | F2         | G        |
|----|----|------------|------------|------------|--------------|------------|----------|
|    |    | $\Diamond$ | $\Diamond$ |            |              |            | <b>©</b> |
| Х3 | x1 | x2         |            | Long<br>x6 | Short<br>x10 | Short<br>4 | x1       |

| H1 | H2  | J   | K        | L  | I         | П         | 111 | N  |
|----|-----|-----|----------|----|-----------|-----------|-----|----|
|    |     |     | <b>1</b> |    |           |           |     |    |
| x4 | 2+2 | x12 | x40      | x8 | 4mm<br>×2 | 5mm<br>x1 | x1  | x1 |