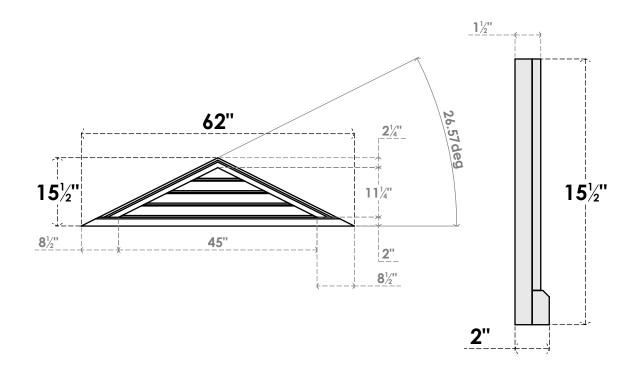

## GVPTR62X1603SF

62"W X 15-1/2"H TRIANGLE SURFACE MOUNT PVC GABLE VENT 6/12 PITCH: FUNCTIONAL, W/ 2"W X 2"P BRICKMOULD SILL FRAME

**VENTING AREA: 16.9 SQ IN** LOUVER HEIGHT: 2 7/8"

LOUVER QTY: 4

**FRONT** 