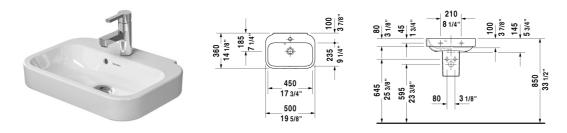

## |< 19 5/8" Inch >|

| Handrinse basin                                                                                                      | Dimension              | Weight              | Order number |
|----------------------------------------------------------------------------------------------------------------------|------------------------|---------------------|--------------|
| with overflow, with tap platform, overflow clip chr<br>included, 19 5/8" Inch                                        | ome                    |                     |              |
|                                                                                                                      |                        |                     |              |
| Colors                                                                                                               |                        |                     |              |
| 00 White                                                                                                             |                        |                     |              |
| Variant                                                                                                              |                        |                     |              |
| p                                                                                                                    | 19 5/8" x 14 1/8" Inch | 27.11 lb            | 07095000     |
| Sanitary ceramics with the special WonderGliss s<br>time to come.<br>When ordering WonderGliss please add a "1" as e |                        | tractive-looking fo | or a long    |
|                                                                                                                      |                        |                     |              |
|                                                                                                                      |                        |                     |              |

All drawings contain the necessary measurements which are subject to standard tolerances. They are stated in inch & mm and are nonbinding. Exact measurements, in particular for customized installation scenarios, can only be taken from the finished ceramic piece.