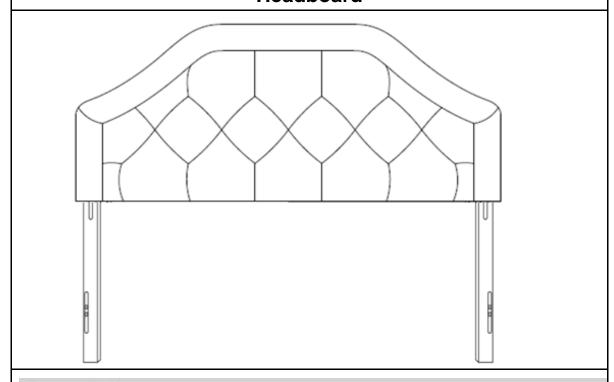

### Headboard

Place the Headboard (A) on a soft surface to avoid any scratches on the products. Take out the 2 legs and the package of hardware accessories.

Put the Headboard(A) onto a flat table or panel.

Align the mounting position on Headboard(A) to the top and middle mounting positions on Left Support Leg(B)