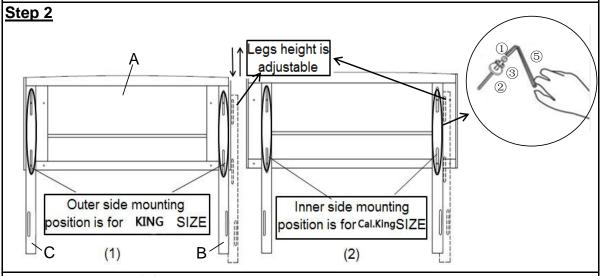

Place the Headboard (A) on a soft surface to avoid any scratches on the products. Take out the 2 legs and the package of hardware accessories.

Put the Headboard(A) onto a flat table or panel.

Align the mounting position on Headboard(A) to the top and middle mounting positions on Left Support Leg(B)

Then, lock the top and the middle mounting positions (use Pack A).

Repeat the same steps to install the Right Support Leg(C).

Attach using 2 Bolts (1),2 Washers (3),2 Spring Washers (2) with the Allen key(5).

Tighten to only 70% tightness.

Repeat the same steps to install the Right Support Leg(C).

At this point of assembly, DO NOT overfasten the connections. The final height of the Headboard may be adjusted to your own need.

Note: King size assembly as picture (1) show; Cal. King size assembly as picture (2) show

Next, hold the Headboard upright and align to the Headboard bottom mounting bracket to the Mattress Support Frame mounting bracket.