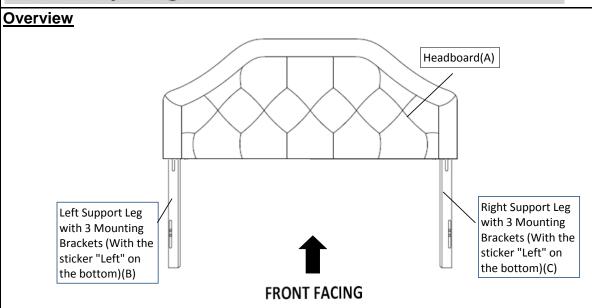

### Assembly Steps

This Headboard has multiple parts and may require up to 30 minutes to assemble. To give you an overview of the Bed parts, the above picture is to help you put the various Bed parts into perspective. Please read through the instructions herebelow to familiarise yourself with the parts and steps before assembly.

Place the Headboard (A) on a soft surface to avoid any scratches on the products. Take out the 2 legs and the package of hardware accessories.

Put the Headboard(A) onto a flat table or panel.

Align the mounting position on Headboard(A) to the top and middle mounting positions on Left Support Leg(B)