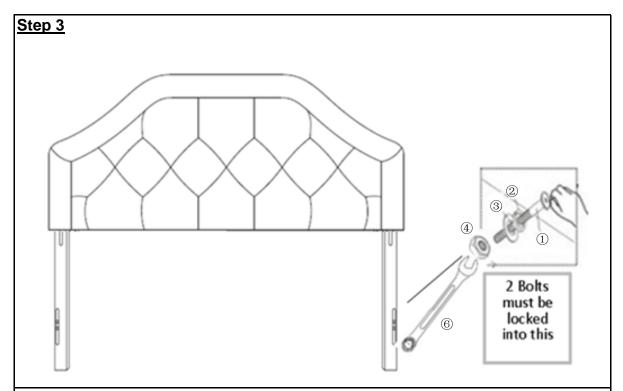

Attach the Headboard to the Mattress Support Frame using Pack B.

Please install the bolts from the FRONT TO BACK of the headboard.

The hardware for these are: 4bolts(1),4Washers(2), 4Spring Washers(3) and 4Nuts(4) with Allen Key(5) and Wrench(6).