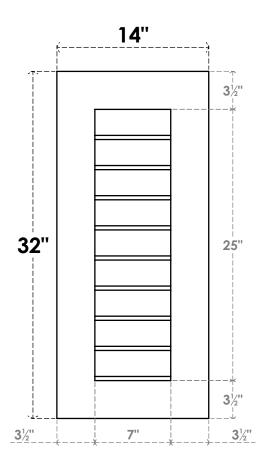

## GVPVE14X3201SN

14"W X 32"H RECTANGLE SURFACE MOUNT PVC GABLE VENT: NON-FUNCTIONAL, W/ 3-1/2"W X 1"P STANDARD FRAME

**FRONT** 

SIDE

LOUVER HEIGHT: 2 3/4"

LOUVER QTY: 9

EKENA MILLWORK 2300 WEST MAIN ST. CLARKSVILLE, TX 75426 TOLL FREE: 866-607-0453 WWW.EKENAMILLWORK.COM