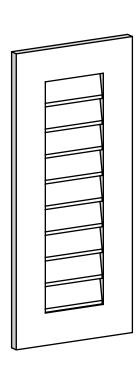

## GVPVE14X3201SN

14"W X 32"H RECTANGLE SURFACE MOUNT PVC GABLE VENT: NON-FUNCTIONAL, W/ 3-1/2"W X 1"P STANDARD FRAME

**FRONT** 

SIDE

LOUVER HEIGHT: 2 3/4"

LOUVER QTY: 9

EKENA MILLWORK 2300 WEST MAIN ST. CLARKSVILLE, TX 75426 TOLL FREE: 866-607-0453 WWW.EKENAMILLWORK.COM