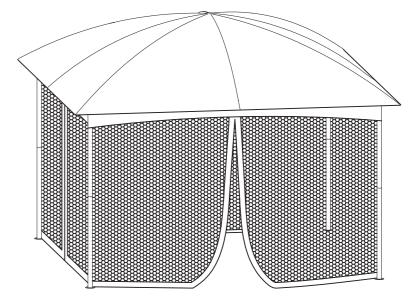

#### Warning:

- 1. A 3 person assembly is required for this tent.
- 2. Please take appropriate actions as heavy rain, wind and snow can damage the tent. If necessary please dis-assemble and store for later use.
- 3. In snowy conditions please do not allow the thickness of the snow to be more than 5cm on the roof, this should be cleared as soon as possible for your safety.