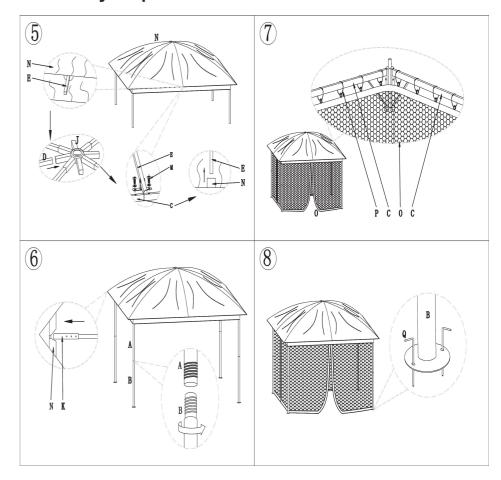

et de neige qui peuvent endommager la tente. Nous ne serions pas responsable de la mauvaise utilisation du produit.
- 3. Pour votre sécurité, en période de neige, il est recommandé de ne pas laissez de neige de plus de 5cm sur le toit.

06 -



### **Part List**

| A | @: <u> </u> | 4 | J |             | 1  |
|---|-------------|---|---|-------------|----|
| В | 3           | 4 | K |             | 4  |
| С |             | 8 | L | ()<br>M6+20 | 8  |
| D |             | 4 | M | (i) M6×15   | 16 |
| Е |             | 4 | N |             | 1  |
| F |             | 4 | 0 |             | 4  |
| G |             | 4 | P |             | 32 |
| Н |             | 4 | Q |             | 8  |
|   |             |   | R |             | 1  |

03 —

\_\_\_\_\_

# **Assembly Steps**



# **Assembly Steps**