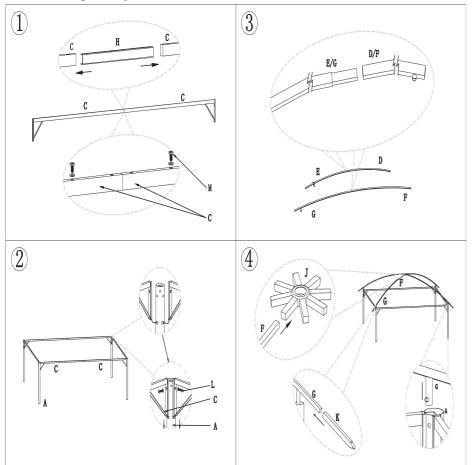

ériode de pluie, de vent et de neige qui peuvent endommager la tente. Nous ne serions pas responsable de la mauvaise utilisation du produit.
- 3. Pour votre sécurité, en période de neige, il est recommandé de ne pas laissez de neige de plus de 5cm sur le toit.

06 -



### **Part List**

| A | @: <u> </u> | 4 | J |             | 1  |
|---|-------------|---|---|-------------|----|
| В | 3           | 4 | K |             | 4  |
| С |             | 8 | L | ()<br>M6+20 | 8  |
| D |             | 4 | M | (i) M6×15   | 16 |
| Е |             | 4 | N |             | 1  |
| F |             | 4 | 0 |             | 4  |
| G |             | 4 | P |             | 32 |
| Н |             | 4 | Q |             | 8  |
|   |             |   | R |             | 1  |

03 —

\_\_\_\_\_

# **Assembly Steps**



# **Assembly Steps**