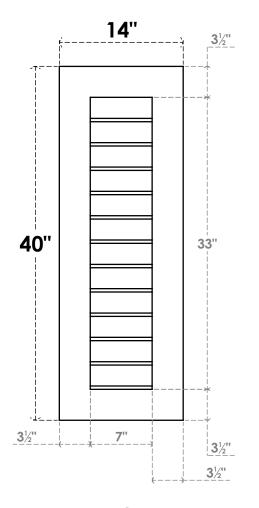

## **GVPVE14X4001SN**

14"W X 40"H RECTANGLE SURFACE MOUNT PVC GABLE VENT: NON-FUNCTIONAL, W/ 3-1/2"W X 1"P STANDARD FRAME

**FRONT** 

SIDE

LOUVER HEIGHT: 2 3/4"

LOUVER QTY: 12

EKENA MILLWORK 2300 WEST MAIN ST. CLARKSVILLE, TX 75426 TOLL FREE: 866-607-0453 WWW.EKENAMILLWORK.COM