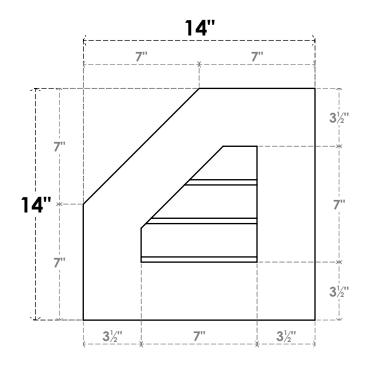

## **GVPOL14X1401SN**

14"W X 14"H HALF OCTAGON TOP LEFT SURFACE MOUNT PVC GABLE VENT: NON-FUNCTIONAL, W/3-1/2"W X 1"P STANDARD FRAME

**FRONT** 

SIDE

LOUVER HEIGHT: 2 3/8" LOUVER QTY: 3

EKENA MILLWORK 2300 WEST MAIN ST. CLARKSVILLE, TX 75426 TOLL FREE: 866-607-0453 WWW.EKENAMILLWORK.COM