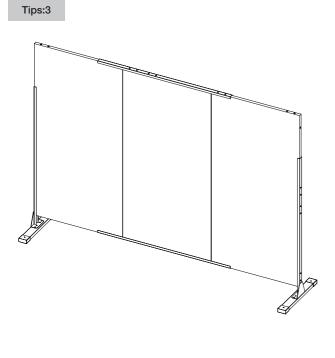

#### ASSEMBLY INSTRUCTIONS

Connect Metal Frame (Part B) to Base (Part D) using the #1 Screw, as illustrated in the diagram.

STEP 2:

Place Panel (Part A) between the two frames (Part B).

STEP 4:

Place the second panel (Part A) between the two frames (Part B), as indicated in the diagram

Attach the two panels (Part A) to each other simultaneously affixing the second panel (Part A) to the frames (Part B) using #1 screws, as show the diagram.

Connect Frames (Part C) to the second panels (Part A) using #1 screws, as indicated in the diagram.

Place the third panel (Part A) between the two frames (Part C), as show the diagram.

Attach the third panel (Part A) to the second one while simultaneously affixing the third panel (Part A) to frames (Part C) using #1 screws, as shown in the diagram.