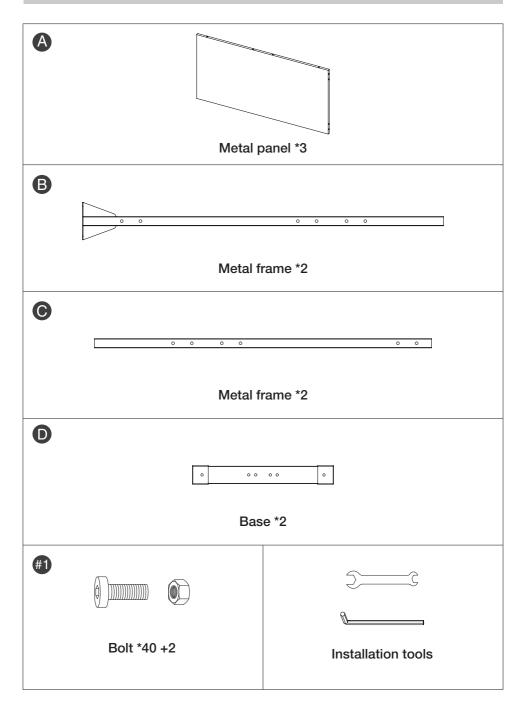

r tools or applying excessive force during assembly and bolt tightening.
- If you encounter any difficulties during assembly or if any part is missing or damaged, please don't hesitate to contact our customer service team via email at info@kozyard.com or by calling our toll-free number at 866-355-0018.

### Care and warranty

- The wind capacity rate of this screen is lbs.
- Clean the frame components with a mild soap solution, then rinse thoroughly. Avoid using bleach, acid, or any other solvents on frame components.
- For a comprehensive warranty policy, please visit www.kozyard.com. Be aware that warranty terms can change without prior notification.
- For the best performance and safety of your screen, inspect and tighten all bolts and fasteners regularly

#### ASSEMBLY PARTS AND TOOL



#### ASSEMBLY INSTRUCTIONS



Connect Metal Frame (Part B) to Base (Part D) using the #1 Screw, as illustrated in the diagram.

STEP 2:



Place Panel (Part A) between the two frames (Part B).





STEP 4:



Place the second panel (Part A) between the two frames (Part B), as indicated in the diagram



Attach the two panels (Part A) to each other simultaneously affixing the second panel (Part A) to the frames (Part B) using #1 screws, as show the diagram.



Connect Frames (Part C) to the second panels (Part A) using #1 screws, as indicated in the diagram.



Place the third panel (Part A) between the two frames (Part C), as show the diagram.

Attach the third panel (Part A) to the second one while simultaneously affixing the third panel (Part A) to frames (Part C) using #1 screws, as s