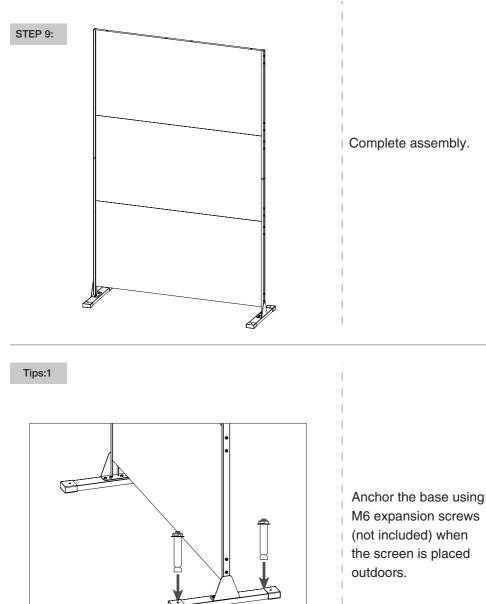

### Care and warranty

- The wind capacity rate of this screen is lbs.
- Clean the frame components with a mild soap solution, then rinse thoroughly. Avoid using bleach, acid, or any other solvents on frame components.
- For a comprehensive warranty policy, please visit www.kozyard.com. Be aware that warranty terms can change without prior notification.
- For the best performance and safety of your screen, inspect and tighten all bolts and fasteners regularly

(The set does not include expansion screws)

M6 expansion screws

Horizontal assembly is also available if desired.