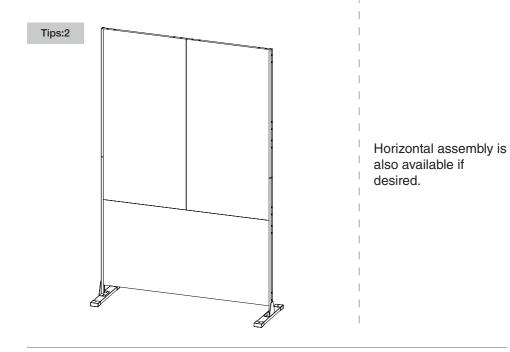

(The set does not include expansion screws)

M6 expansion screws

Horizontal assembly is also available if desired.