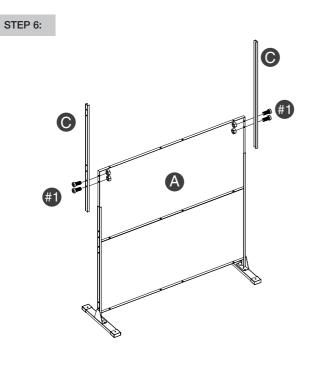

Attach the two panels (Part A) to each other simultaneously affixing the second panel (Part A) to the frames (Part B) using #1 screws, as show the diagram.

Connect Frames (Part C) to the second panels (Part A) using #1 screws, as indicated in the diagram.

Place the third panel (Part A) between the two frames (Part C), as show the diagram.

Attach the third panel (Part A) to the second one while simultaneously affixing the third panel (Part A) to frames (Part C) using #1 screws, as shown in the diagram.