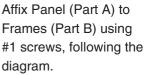

#### ASSEMBLY INSTRUCTIONS

Connect Metal Frame (Part B) to Base (Part D) using the #1 Screw, as illustrated in the diagram.

STEP 2:

Place Panel (Part A) between the two frames (Part B).

STEP 4:

Place the second panel (Part A) between the two frames (Part B), as indicated in the diagram