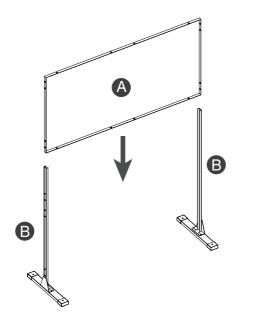

#### ASSEMBLY INSTRUCTIONS

Connect Metal Frame (Part B) to Base (Part D) using the #1 Screw, as illustrated in the diagram.

STEP 2:

Place Panel (Part A) between the two frames (Part B).

STEP 4:

Place the second panel (Part A) between the two frames (Part B), as indicated in the diagram