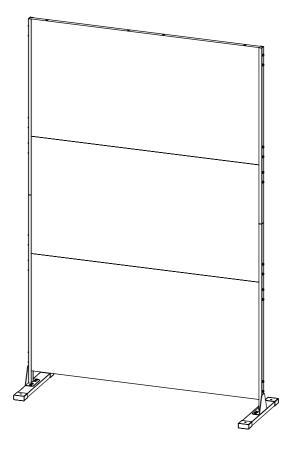

## METAL PRIVACY SCREEN FENCE PANEL ASSEMBLY MANUAL



#### KOZYARD LLC PRODUCTS WWW.KOZYARD.COM

©Copyright 2016 - 2023 Kozyard LLC. | All Rights Reserved. Version:20231006

## Assembly Instructions

- Prior to assembly, ensure that you lay out and identify all the parts listed in the parts list.
- Tighten all nuts and bolts securely. Hand-tighten all bolts before use. Avoid using power tools or applying excessive force during assembly and bolt tightening.
- If you encounter any difficulties during assembly or if any part is missing or damaged, please don't hesitate to contact our customer service team via email at info@kozyard.com or by calling our toll-free number at 866-355-0018.

### Care and warranty

- The wind capacity rate of this screen is lbs.
- Clean the frame components with a mild soap solution, then rinse thoroughly. Avoid usi