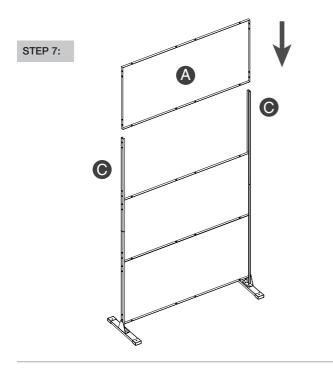

Place the third panel (Part A) between the two frames (Part C), as show the diagram.

Attach the third panel (Part A) to the second one while simultaneously affixing the third panel (Part A) to frames (Part C) using #1 screws, as shown in the diagram.