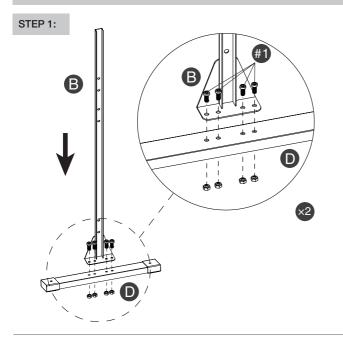

#### ASSEMBLY INSTRUCTIONS

Connect Metal Frame (Part B) to Base (Part D) using the #1 Screw, as illustrated in the diagram.

STEP 2:

Place Panel (Part A) between the two frames (Part B).

STEP 4:

Place the second panel (Part A) between the two frames (Part B), as indicated in the diagram