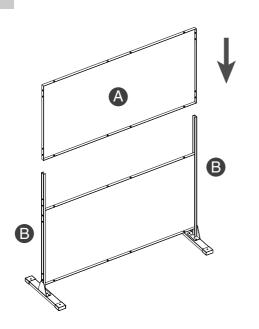

Attach the two panels (Part A) to each other simultaneously affixing the second panel (Part A) to the frames (Part B) using #1 screws, as show the diagram.

Connect Frames (Part C) to the second panels (Part A) using #1 screws, as indicated in the diagram.

Place the third panel (Part A) between the two frames (Part C), as show the diagram.

Attach the third panel (Part A) to the second one while simultaneously affixing the third panel (Part A) to frames (Part C) using #1 screws, as shown in the diagram.