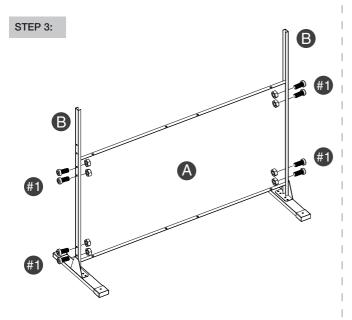

#### ASSEMBLY INSTRUCTIONS

Connect Metal Frame (Part B) to Base (Part D) using the #1 Screw, as illustrated in the diagram.

STEP 2:

Place Panel (Part A) between the two frames (Part B).

STEP 4:

Place the second panel (Part A) between the two frames (Part B), as indicated in the diagram

Attach the two panels (Part A) to each other simultaneously affixing the second panel (Part A) to the frames (Part B) using #1 screws, as show the diagram.

Connect Frames (Part C) to the second panels (Part A) using #1 screws, as indicated in the diagram.