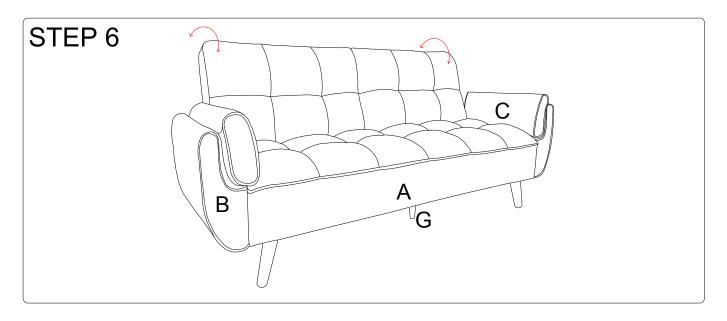

#### NOTES

- \* Ensure all parts and components are present before beginning assembly.
- \* Assembly and handling will require two people.
- \* Assemble on a soft, smooth surface to prevent damage to the product finish.
- \* Read all instructions completely before assembly.
- \* **DO NOT** use power tools.
- \* CAUTION: Adult assembly required.
- \* Estimated assembly time: 15 minutes.
- \* Parts and hardware can be found under the seat.Unzip the compartment underneath the seat and pull out the sofa arms and hardware

#### PARTS LIST

Parts and hardware can be found under the seat.Unzip the compartment underneath the seat and pull out the sofa arms and hardware