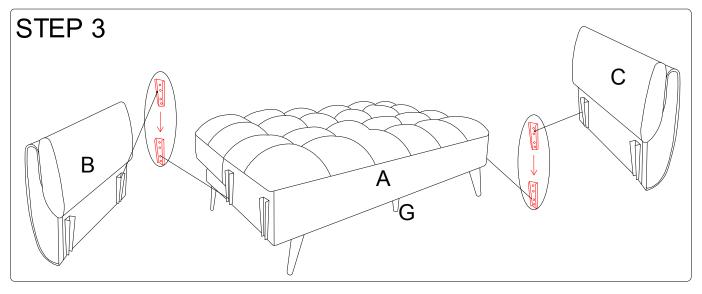

#### NOTES

- \* Ensure all parts and components are present before beginning assembly.
- \* Assembly and handling will require two people.
- \* Assemble on a soft, smooth surface to prevent damage to the product finish.
- \* Read all instructions completely before assembly.
- \* **DO NOT** use power tools.
- \* CAUTION: Adult assembly required.
- \* Estimated assembly time: 15 minutes.
- \* Parts and hardware can be found under the seat.Unzip the compartment underneath the seat and pull out the sofa arms and hardware

#### PARTS LIST

Parts and hardware can be found under the seat.Unzip the compartment underneath the seat and pull out the sofa arms and hardware