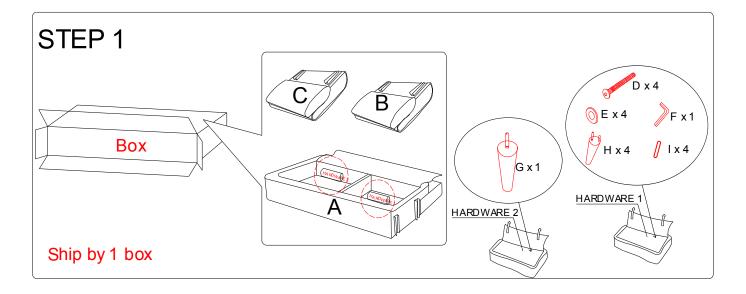

#### NOTES

- \* Ensure all parts and components are present before beginning assembly.
- \* Assembly and handling will require two people.
- \* Assemble on a soft, smooth surface to prevent damage to the product finish.
- \* Read all instructions completely before assembly.
- \* **DO NOT** use power tools.
- \* CAUTION: Adult assembly required.
- \* Estimated assembly time: 15 minutes.
- \* Parts and hardware can be found under the seat.Unzip the compartment underneath the seat and pull out the sofa arms and hardware

#### PARTS LIST

Parts and hardware can be found under the seat.Unzip the compartment underneath the seat and pull out the sofa arms and hardware