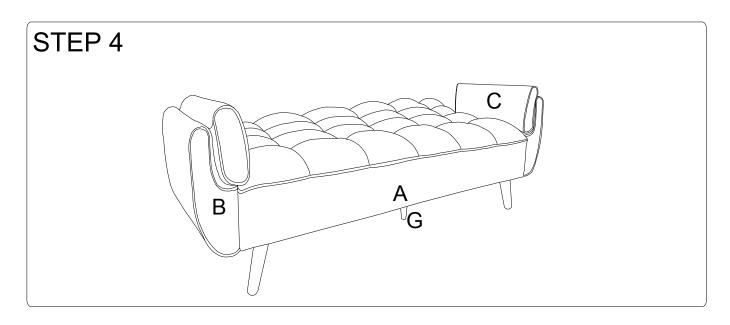

#### NOTES

- \* Ensure all parts and components are present before beginning assembly.
- \* Assembly and handling will require two people.
- \* Assemble on a soft, smooth surface to prevent damage to the product finish.
- \* Read all instructions completely before assembly.
- \* **DO NOT** use power tools.
- \* CAUTION: Adult assembly required.
- \* Estimated assembly time: 15 minutes.
- \* Parts and hardware can be found under the seat.Unzip the compartment underneath the seat and pull out the sofa arms and hardware

#### PARTS LIST

Parts and hardware can be found under the seat.Unzip the compartment underneath the seat and pull out the sofa arms and hardware