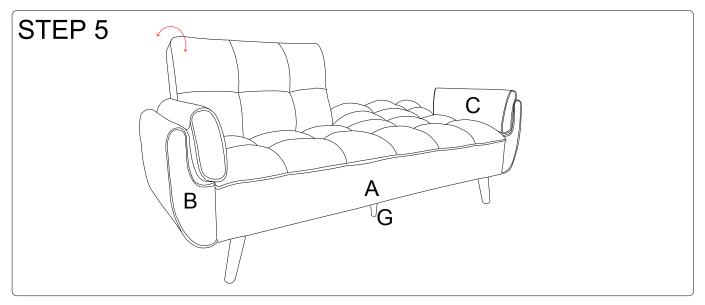

#### NOTES

- \* Ensure all parts and components are present before beginning assembly.
- \* Assembly and handling will require two people.
- \* Assemble on a soft, smooth surface to prevent damage to the product finish.
- \* Read all instructions completely before assembly.
- \* **DO NOT** use power tools.
- \* CAUTION: Adult assembly required.
- \* Estimated assembly time: 15 minutes.
- \* Parts and hardware can be found under the seat.Unzip the compartment underneath the seat and pull out the sofa arms and hardware

#### PARTS LIST

Parts and hardware can be found under the seat.Unzip the compartment underneath the seat and pull out the sofa arms and hardware