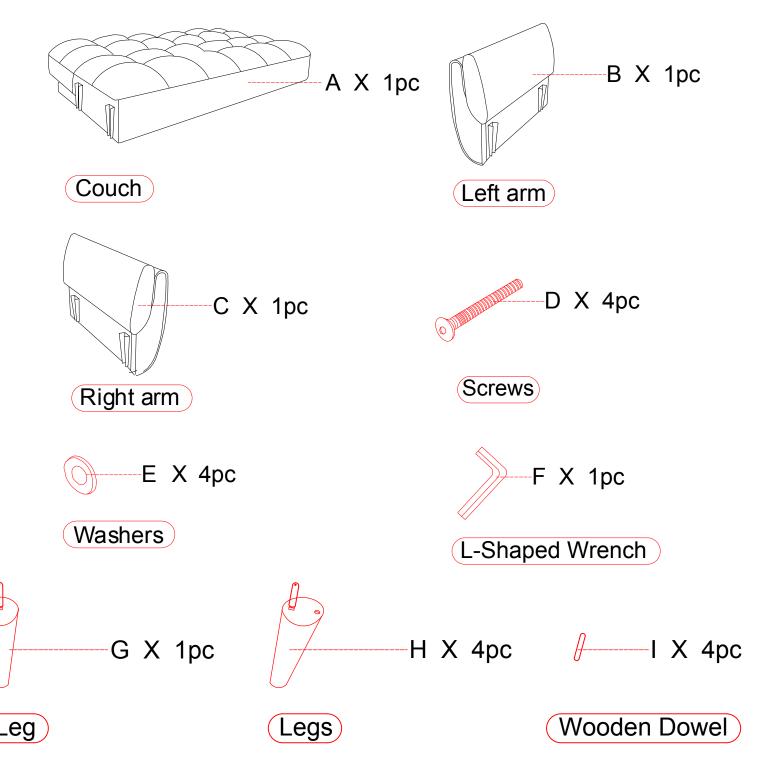

#### NOTES

- \* Ensure all parts and components are present before beginning assembly.
- \* Assembly and handling will require two people.
- \* Assemble on a soft, smooth surface to prevent damage to the product finish.
- \* Read all instructions completely before assembly.
- \* **DO NOT** use power tools.
- \* CAUTION: Adult assembly required.
- \* Estimated assembly time: 15 minutes.
- \* Parts and hardware can be found under the seat.Unzip the compartment underneath the seat and pull out the sofa arms and hardware

#### PARTS LIST

Parts and hardware can be found under the seat.Unzip the compartment underneath the seat and pull out the sofa arms and hardware