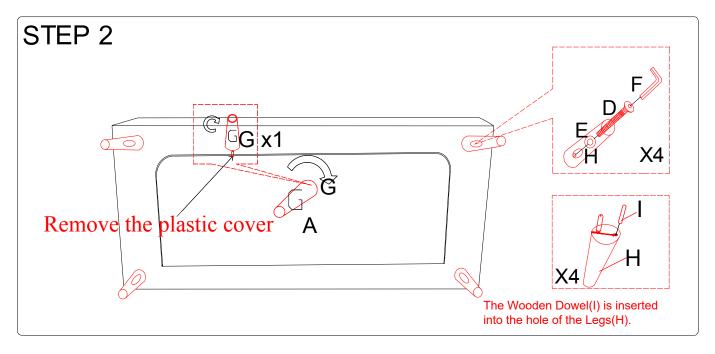

#### NOTES

- \* Ensure all parts and components are present before beginning assembly.
- \* Assembly and handling will require two people.
- \* Assemble on a soft, smooth surface to prevent damage to the product finish.
- \* Read all instructions completely before assembly.
- \* **DO NOT** use power tools.
- \* CAUTION: Adult assembly required.
- \* Estimated assembly time: 15 minutes.
- \* Parts and hardware can be found under the seat.Unzip the compartment underneath the seat and pull out the sofa arms and hardware

#### PARTS LIST

Parts and hardware can be found under the seat.Unzip the compartment underneath the seat and pull out the sofa arms and hardware