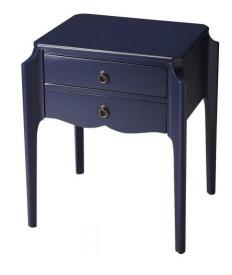

An elegant and versatile design crafted from select solid woods, wood products and choice cherry veneers. Features a cherry veneer top with a lightly distressed finish. Two drawers with antique brass finished hardware.

## DETAILS

| DIMENSIONS:         | 22W × 18D × 27H | SHIPPING<br>WEIGHT: | 42.0000                                    |
|---------------------|-----------------|---------------------|--------------------------------------------|
| FINISH NAME:        | Blue            |                     |                                            |
| FINISH DISTRESSING: | Y               | CUBES:              | 5.27                                       |
| ASSEMBLY:           | K.D.            | MATERIALS:          | Rubberwood solids,<br>MDF, plywood, cherry |
| SHIPPING METHOD:    | FDX             |                     | veneer                                     |