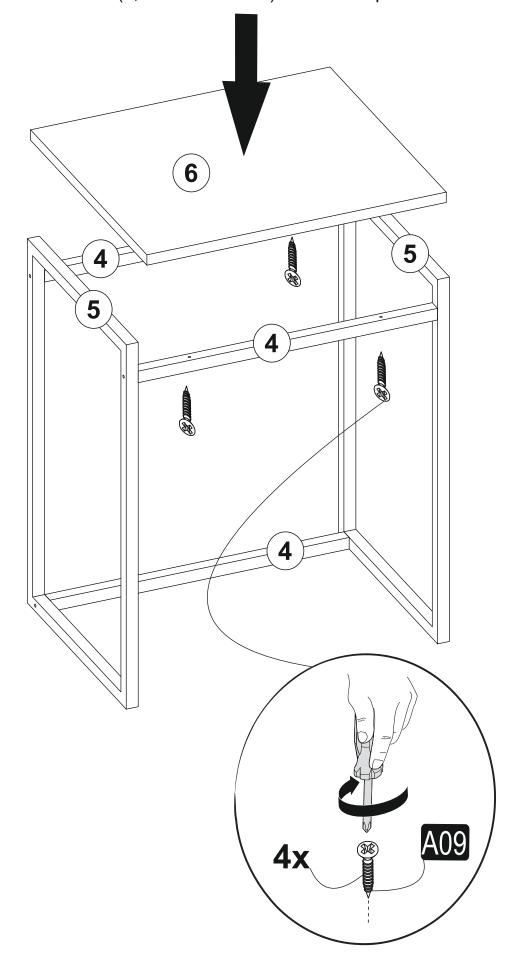

## step d

\*Please attach the wooden piece #6 onto the holes on the metallic pieces #4 \*Then please screw A09 (3,5x30 mm screw) with the help of a screwdriver.