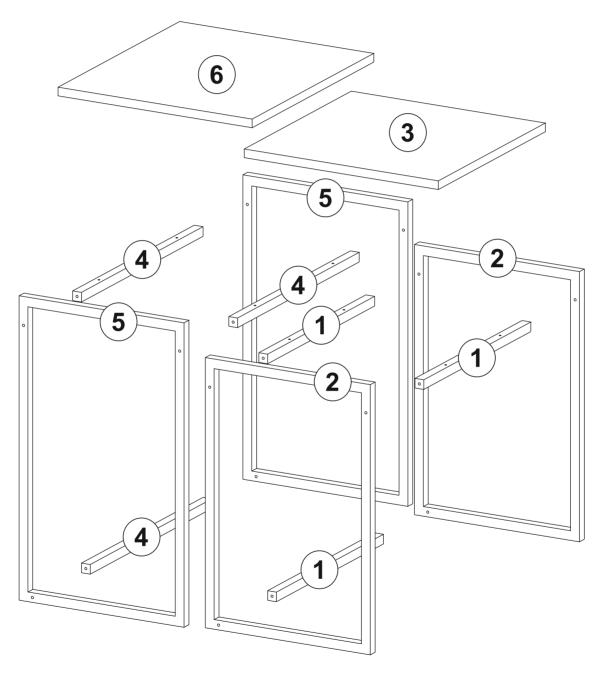

## components

| Part1 | 3x  |
|-------|-----|
| Part2 | 2x  |
| Part3 | 1x  |
| Part4 | 3x  |
| Part5 | 2x  |
| Part6 | 1x  |
| TOTAL | 12x |

## step a

- \*Please attach all the metallic pieces #1 onto the holes on the metallic piece #2
  \*Then please screw A10 (M6x40 mm screw) with the help of a spanner
  \*Please attach the metallic piece #2 onto the holes on the other sides of metallic piece #1
  \*Then please screw A10 (M6x40 mm screw) with the help of a spanner

step b

\*Please attach the wooden piece #3 onto the holes on the metallic pieces #1 \*Then please screw A09 (3,5x30 mm screw) with the help of a screwdriver.

\*Please attach all the metallic pieces #4 onto the holes on the metallic piece #5
\*Then please screw A10 (M6x40 mm screw) with the help of a spanner
\*Please attach the metallic piece #5 onto the holes on the other sides of metallic piece #5
\*Then please screw A10 (M6x40 mm screw) with the help of a spanner

## step d

\*Please attach the wooden piece #6 onto the holes on the metallic pieces #4 \*Then please screw A09 (3,5x30 mm screw) with the help of a screwdriver.