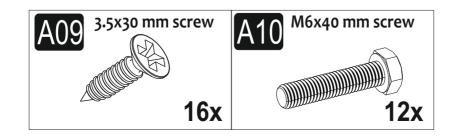

## step a

- \*Please attach all the metallic pieces #1 onto the holes on the metallic piece #2
  \*Then please screw A10 (M6x40 mm screw) with the help of a spanner
  \*Please attach the metallic piece #2 onto the holes on the other sides of metallic piece #1
  \*Then please screw A10 (M6x40 mm screw) with the help of a spanner

step b

\*Please attach the wooden piece #3 onto the holes on the metallic pieces #1 \*Then please screw A09 (3,5x30 mm screw) with the help of a screwdriver.

\*Please attach all the metallic pieces #4 onto the holes on the metallic piece #5
\*Then please screw A10 (M6x40 mm screw) with the help of a spanner
\*Please attach the metallic piece #5 onto the holes on the other sides of metallic piece #5
\*Then please screw A10 (M6x40 mm screw) with the help of a spanner

## step d

\*Please attach the wooden piece #6 onto the holes on the metallic pieces #4 \*Then please screw A09 (3,5x30 mm screw) with the help of a screwdriver.