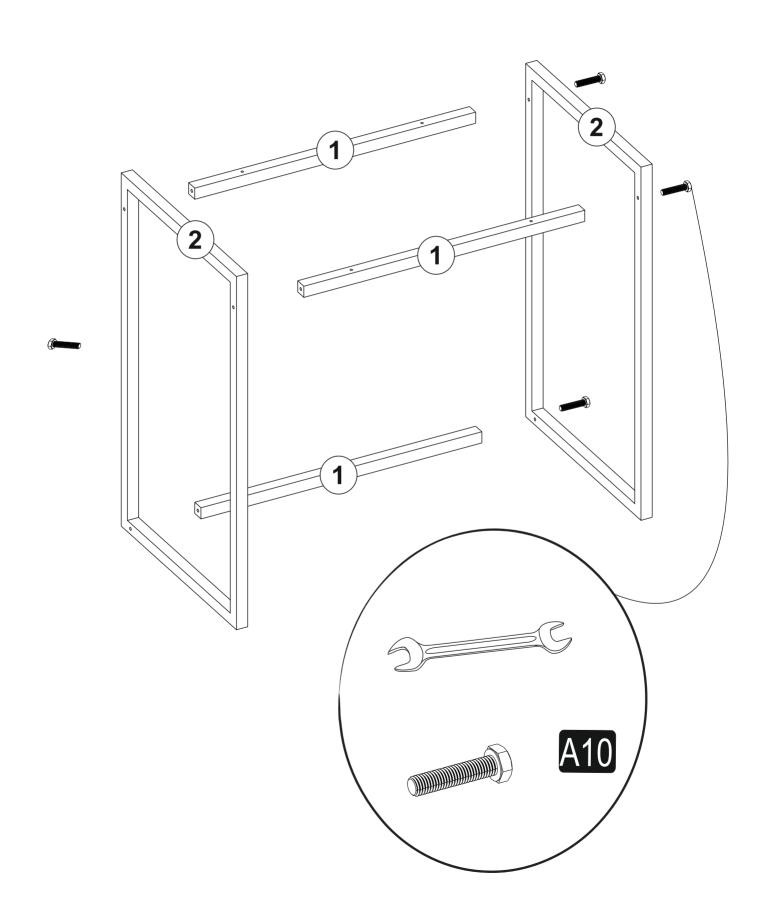

## step a

- \*Please attach all the metallic pieces #1 onto the holes on the metallic piece #2
  \*Then please screw A10 (M6x40 mm screw) with the help of a spanner
  \*Please attach the metallic piece #2 onto the holes on the other sides of metallic piece #1
  \*Then please screw A10 (M6x40 mm screw) with the help of a spanner