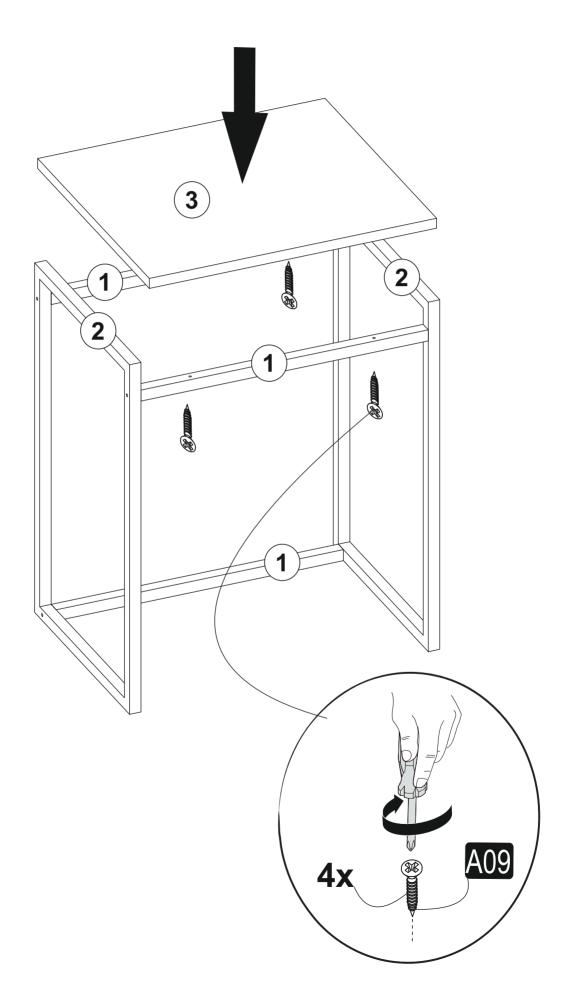

step b

\*Please attach the wooden piece #3 onto the holes on the metallic pieces #1 \*Then please screw A09 (3,5x30 mm screw) with the help of a screwdriver.

\*Please attach all the metallic pieces #4 onto the holes on the metallic piece #5
\*Then please screw A10 (M6x40 mm screw) with the help of a spanner
\*Please attach the metallic piece #5 onto the holes on the other sides of metallic piece #5
\*Then please screw A10 (M6x40 mm screw) with the help of a spanner