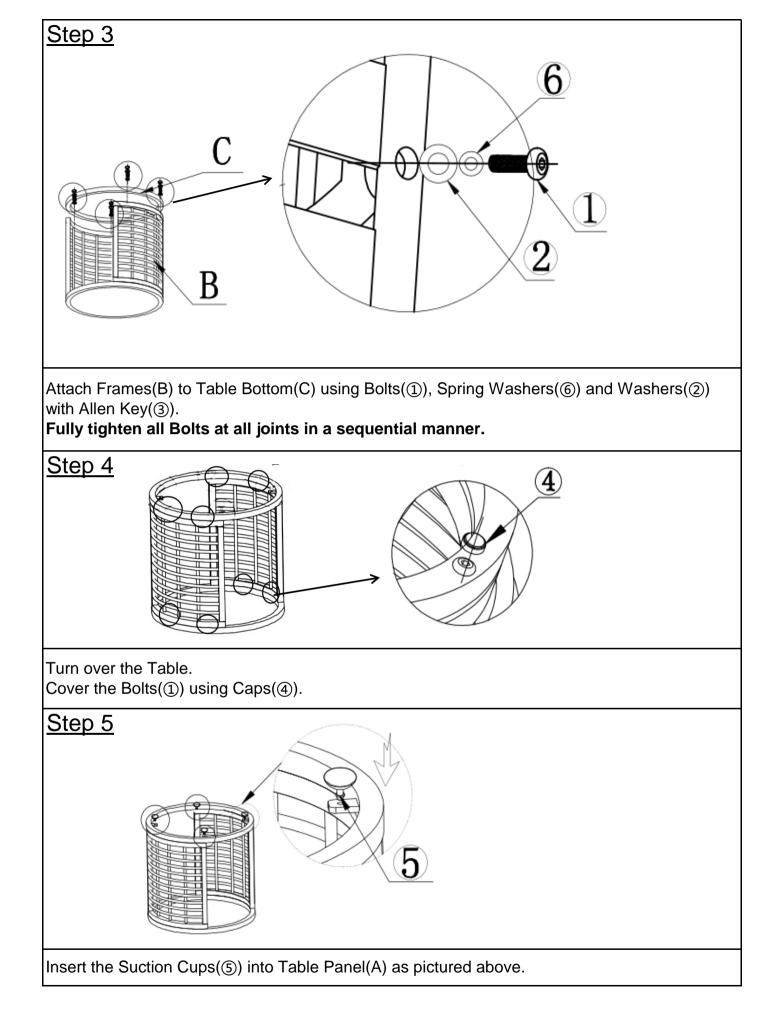

| <u>Hardware</u>                                                                                                                                                                                                                                                  |                 |                   |                                  |
|------------------------------------------------------------------------------------------------------------------------------------------------------------------------------------------------------------------------------------------------------------------|-----------------|-------------------|----------------------------------|
| Label                                                                                                                                                                                                                                                            | Picture         | Description       | QTY                              |
| 1                                                                                                                                                                                                                                                                | 6 Januar Market | Bolt<br>(M6x35mm) | 9                                |
| 2                                                                                                                                                                                                                                                                | 0               | Washer            | 9                                |
| 3                                                                                                                                                                                                                                                                |                 | Allen Key         | 1                                |
| 4                                                                                                                                                                                                                                                                |                 | Сар               | 9                                |
| 5                                                                                                                                                                                                                                                                |                 | Suction Cup       | 5                                |
| 6                                                                                                                                                                                                                                                                | Ð               | Spring Washer     | 9                                |
| Assembly Preparation                                                                                                                                                                                                                                             |                 |                   |                                  |
| Before<br>Beginning<br>Assembly:                                                                                                                                                                                                                                 |                 |                   | ×9<br>×9<br>×9<br>×5<br>×9<br>×1 |
| <ul> <li>Read instructions, cover to cover-</li> <li>Have 2 adults on hand for assembly-</li> <li>Do not assemble on flooring or carpet-</li> <li>Assemble on a clean non-marring surface (packing foam)-</li> <li>Save all packaging until finished-</li> </ul> |                 |                   |                                  |