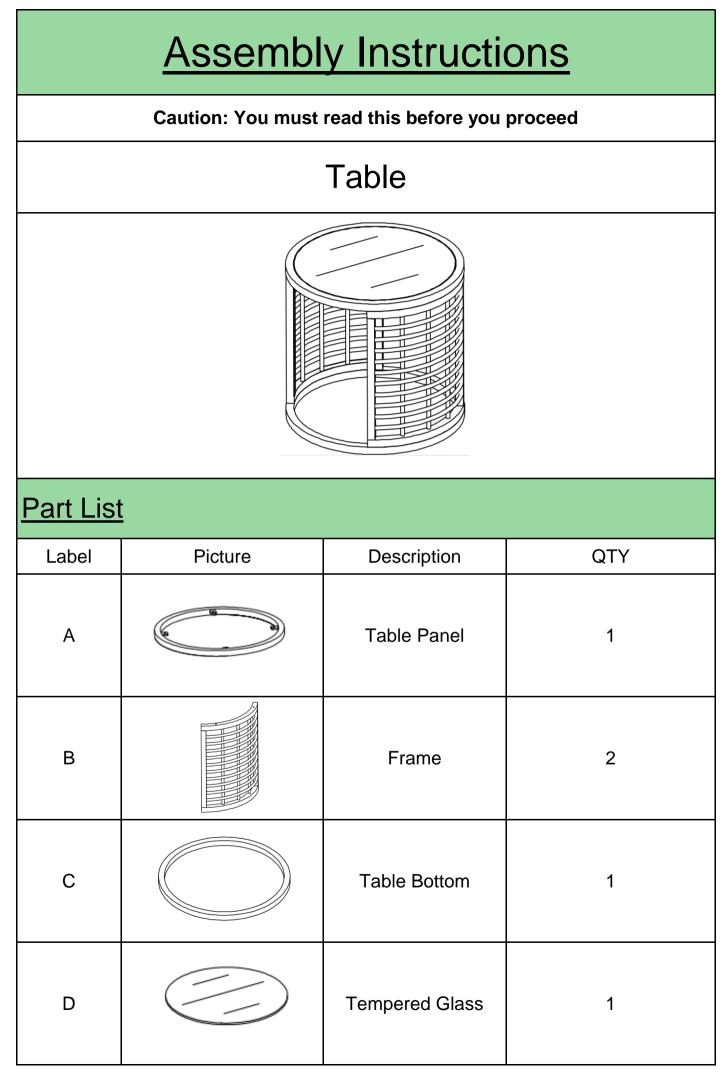

| <u>Hardware</u>                                                                                                                                                                                                                                                  |                 |                   |                                  |
|------------------------------------------------------------------------------------------------------------------------------------------------------------------------------------------------------------------------------------------------------------------|-----------------|-------------------|----------------------------------|
| Label                                                                                                                                                                                                                                                            | Picture         | Description       | QTY                              |
| 1                                                                                                                                                                                                                                                                | 6 Januar Market | Bolt<br>(M6x35mm) | 9                                |
| 2                                                                                                                                                                                                                                                                | 0               | Washer            | 9                                |
| 3                                                                                                                                                                                                                                                                |                 | Allen Key         | 1                                |
| 4                                                                                                                                                                                                                                                                |                 | Сар               | 9                                |
| 5                                                                                                                                                                                                                                                                |                 | Suction Cup       | 5                                |
| 6                                                                                                                                                                                                                                                                | Ð               | Spring Washer     | 9                                |
| Assembly Preparation                                                                                                                                                                                                                                             |                 |                   |                                  |
| Before<br>Beginning<br>Assembly:                                                                                                                                                                                                                                 |                 |                   | ×9<br>×9<br>×9<br>×5<br>×9<br>×1 |
| <ul> <li>Read instructions, cover to cover-</li> <li>Have 2 adults on hand for assembly-</li> <li>Do not assemble on flooring or carpet-</li> <li>Assemble on a clean non-marring surface (packing foam)-</li> <li>Save all packaging until finished-</li> </ul> |                 |                   |                                  |