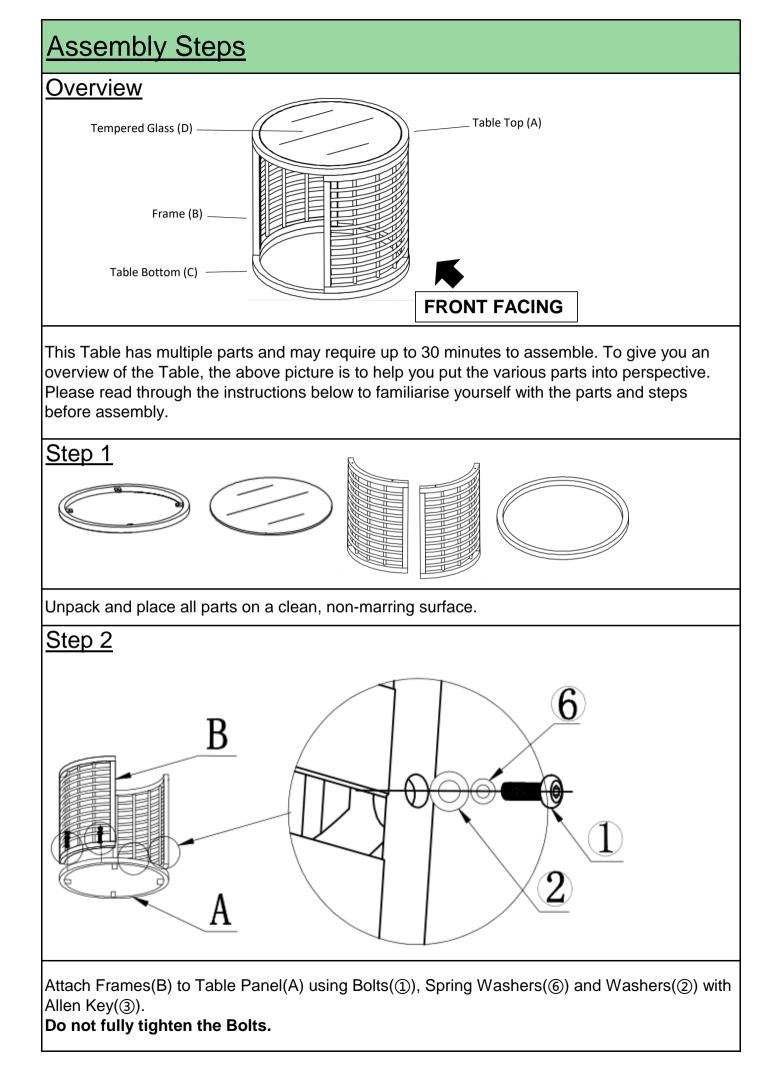

| <u>Hardware</u>                                                                                                                                                                                                                                                  |                 |                   |                                  |
|------------------------------------------------------------------------------------------------------------------------------------------------------------------------------------------------------------------------------------------------------------------|-----------------|-------------------|----------------------------------|
| Label                                                                                                                                                                                                                                                            | Picture         | Description       | QTY                              |
| 1                                                                                                                                                                                                                                                                | 6 Januar Market | Bolt<br>(M6x35mm) | 9                                |
| 2                                                                                                                                                                                                                                                                | 0               | Washer            | 9                                |
| 3                                                                                                                                                                                                                                                                |                 | Allen Key         | 1                                |
| 4                                                                                                                                                                                                                                                                |                 | Сар               | 9                                |
| 5                                                                                                                                                                                                                                                                |                 | Suction Cup       | 5                                |
| 6                                                                                                                                                                                                                                                                | Ð               | Spring Washer     | 9                                |
| Assembly Preparation                                                                                                                                                                                                                                             |                 |                   |                                  |
| Before<br>Beginning<br>Assembly:                                                                                                                                                                                                                                 |                 |                   | ×9<br>×9<br>×9<br>×5<br>×9<br>×1 |
| <ul> <li>Read instructions, cover to cover-</li> <li>Have 2 adults on hand for assembly-</li> <li>Do not assemble on flooring or carpet-</li> <li>Assemble on a clean non-marring surface (packing foam)-</li> <li>Save all packaging until finished-</li> </ul> |                 |                   |                                  |