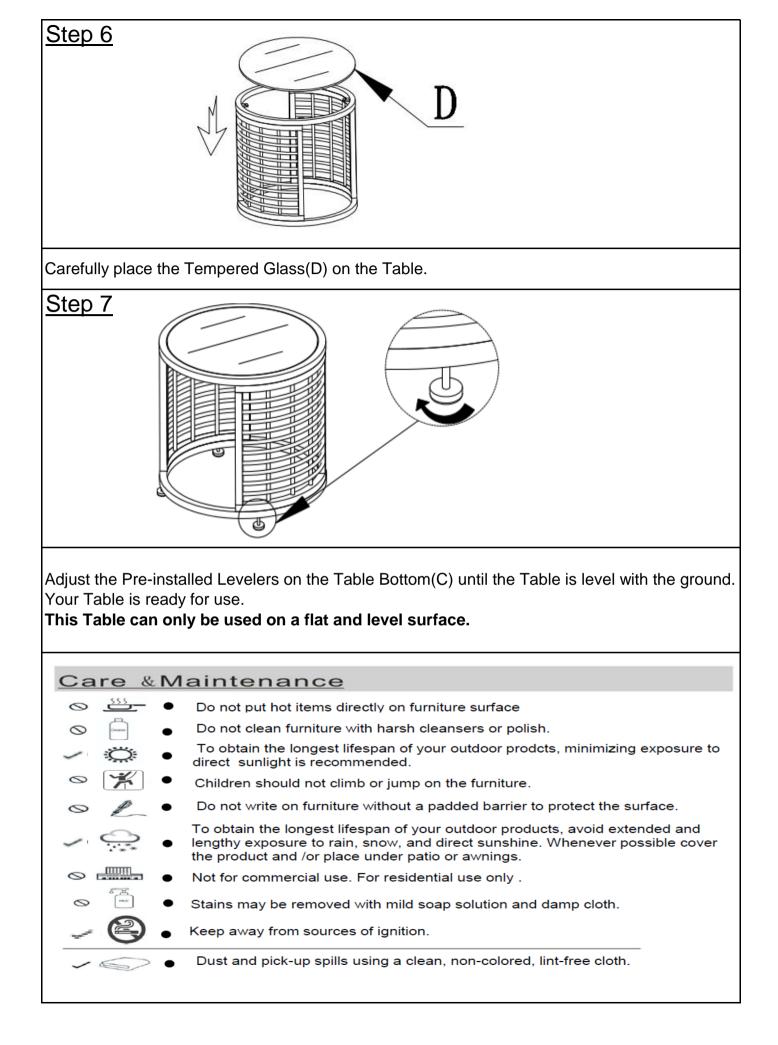

| <u>Hardware</u>                                                                                                                                                                                                                                                  |                 |                   |                                  |
|------------------------------------------------------------------------------------------------------------------------------------------------------------------------------------------------------------------------------------------------------------------|-----------------|-------------------|----------------------------------|
| Label                                                                                                                                                                                                                                                            | Picture         | Description       | QTY                              |
| 1                                                                                                                                                                                                                                                                | 6 Januar Market | Bolt<br>(M6x35mm) | 9                                |
| 2                                                                                                                                                                                                                                                                | 0               | Washer            | 9                                |
| 3                                                                                                                                                                                                                                                                |                 | Allen Key         | 1                                |
| 4                                                                                                                                                                                                                                                                |                 | Сар               | 9                                |
| 5                                                                                                                                                                                                                                                                |                 | Suction Cup       | 5                                |
| 6                                                                                                                                                                                                                                                                | Ð               | Spring Washer     | 9                                |
| Assembly Preparation                                                                                                                                                                                                                                             |                 |                   |                                  |
| Before<br>Beginning<br>Assembly:                                                                                                                                                                                                                                 |                 |                   | ×9<br>×9<br>×9<br>×5<br>×9<br>×1 |
| <ul> <li>Read instructions, cover to cover-</li> <li>Have 2 adults on hand for assembly-</li> <li>Do not assemble on flooring or carpet-</li> <li>Assemble on a clean non-marring surface (packing foam)-</li> <li>Save all packaging until finished-</li> </ul> |                 |                   |                                  |