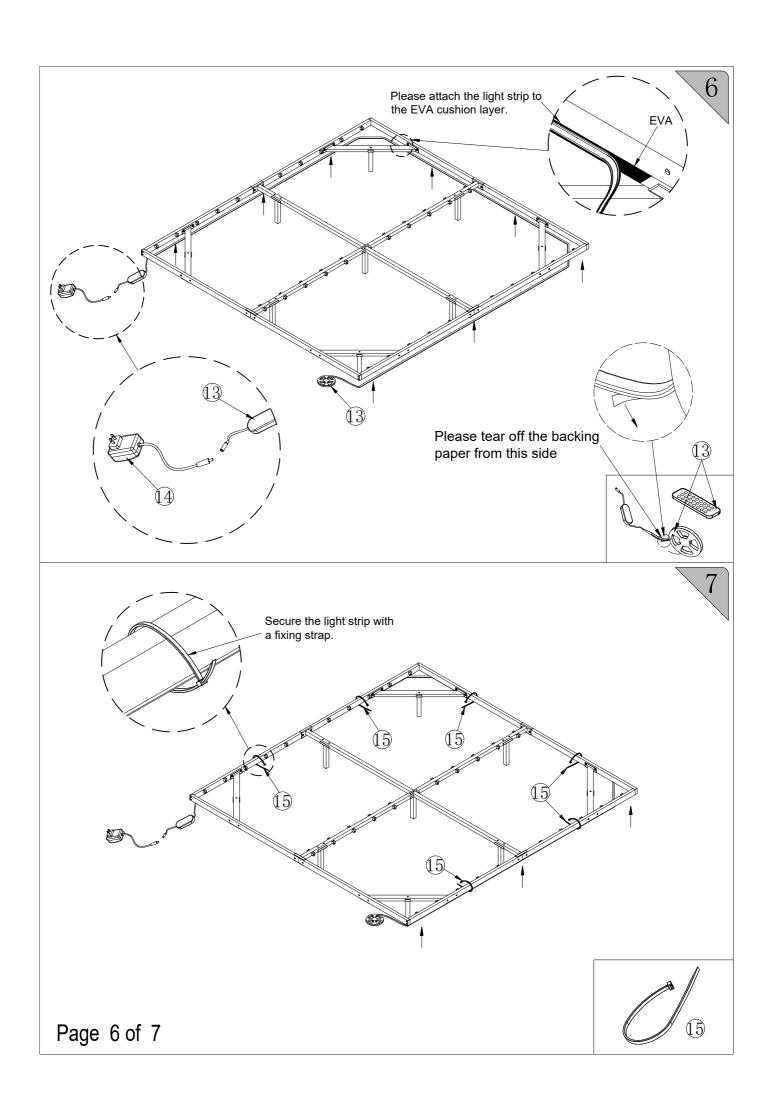

You can choose mobile control or 2.4G Remote Control. First, pull out the plastic card on the 2.4G Remote Controller and power on the 2.4G Remote Controller.

- 1. Connect LED Lamp and 2.4G remote control.
- 2. Plug in the Adaptor Power supply.
- 3. Scan the 2.4G remote control OR code on the remote control and download the software Lotus Lantern.
- 4. Turn on the Bluetooth function of the mobile phone and search for Bluetooth paring "Trinoes".
- Open the "LotusLantern" APP and switch colors change.
  Click the music switch to realize the skip mode of different LED lights.
  Press the timing switch to realize the automatic light off function.etc

Mobile phone control steps:

- 1. Connect LED Lamp and 2.4G remote control.
- 2. Plug in the Adaptor Power supply.
- 3. Scan the 2.4G remote control OR code on the remote control and download the software Lotus Lantern.
- 4.Turn on the Bluetooth function of the mobile phone and search for Bluetooth paring "Trinoes".
- 5. Open the "LotusLantern " APP and switch colors change.

Click the music switch to realize the skip mode of different LED lights.

Press the timing switch to realize the automatic light off function.etc

Page 7 of 7