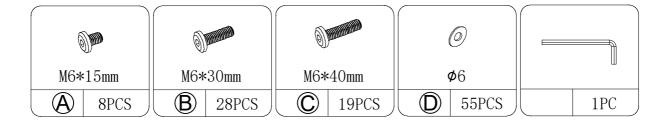

# **Hardware List**

Pls make sure all the accesories are complete!

You can choose mobile control or 2.4G Remote Control. First, pull out the plastic card on the 2.4G Remote Controller and power on the 2.4G Remote Controller.