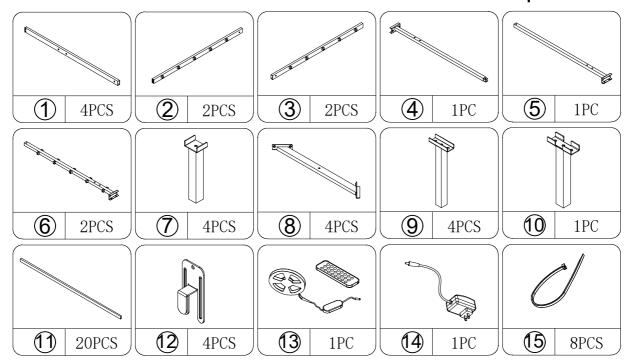

ghtening of all the screws after pieces are aligned with each other!



You can choose mobile control or 2.4G Remote Control. First, pull out the plastic card on the 2.4G Remote Controller and power on the 2.4G Remote Controller.



- 1. Connect LED Lamp and 2.4G remote control.
- 2. Plug in the Adaptor Power supply.
- 3. Scan the 2.4G remote control OR code on the remote control and download the software Lotus Lantern.
- 4. Turn on the Bluetooth function of the mobile phone and search for Bluetooth paring "Trinoes".
- Open the "LotusLantern" APP and switch colors change.
  Click the music switch to realize the skip mode of different LED lights.
  Press the timing switch to realize the automatic light off function.etc



## **Parts List**



Pls make sure all the accesories are complete!



# **Hardware List**



Pls make sure all the accesories are complete!















You can choose mobile control or 2.4G Remote Control. First, pull out the plastic card on the 2.4G Remote Controller and power on the 2.4G Remote Controller.

Mobile phone control steps:

- 1. Connect LED Lamp and 2.4G remote control.
- 2. Plug in the Adaptor Power supply.
- 3. Scan the 2.4G remote control OR code on the remote control and download the software Lotus Lantern.
- 4.Turn on the Bluetooth function of the mobile phone and search for Bluetooth paring "Trinoes".
- 5. Open the "LotusLantern " APP and switch colors change.

Click the music switch to realize the skip mode of different LED lights.

Press the timing switch to realize the automatic light off function.etc



Page 7 of 7