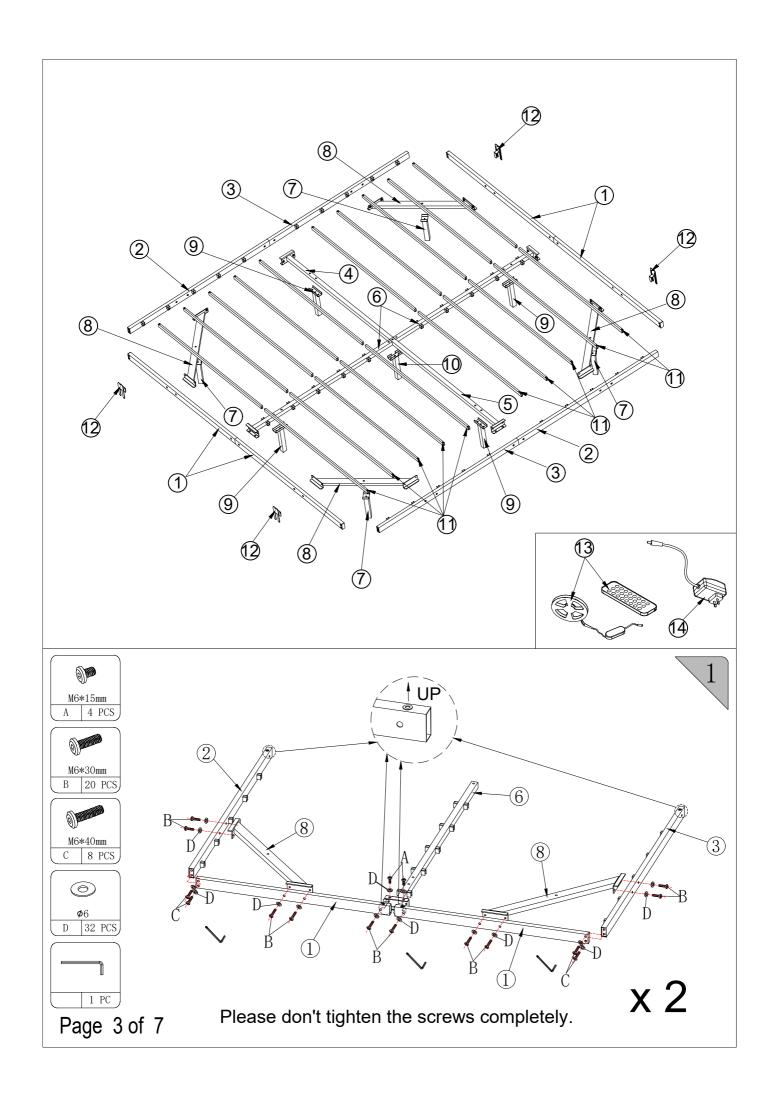

#### Caution:

- 1. Please read all instructions before assembly and check the carton for any parts that may have come loose during shipment. it is recommended to use two or more persons during the assembly process.
- 2.Please do not discard any packaging before you have checked all the parts and fittings are incuded. if for any reason this product needs to be returned it must be returned packed in its original packaging
- 3. Assemble this product on a fat and clean surface to avoid scratching.
- 4.Please don't tighten the screws completely and go back later for a final tightening of all the screws after pieces are aligned with each other!