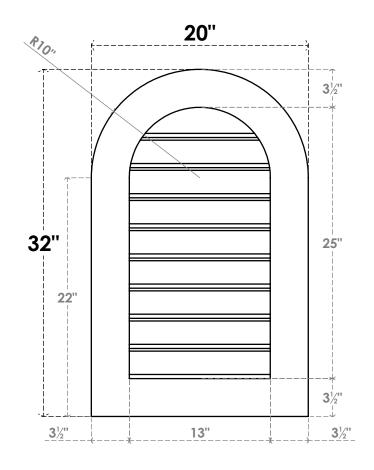

## GVPRT20X3201SF

20"W X 32"H ROUND TOP SURFACE MOUNT PVC GABLE VENT: FUNCTIONAL, W/ 3-1/2"W X 1"P STANDARD FRAME

**VENTING AREA: 25.49 SQ IN** 

LOUVER HEIGHT: 2 3/4"

LOUVER QTY: 9

**FRONT** 

SIDE

1. INSTALLATION TO BE COMPLETED IN ACCORDANCE WITH MANUFACTURER'S SPECIFICATIONS. 2. DRAWING MAY NOT BE TO SCALE