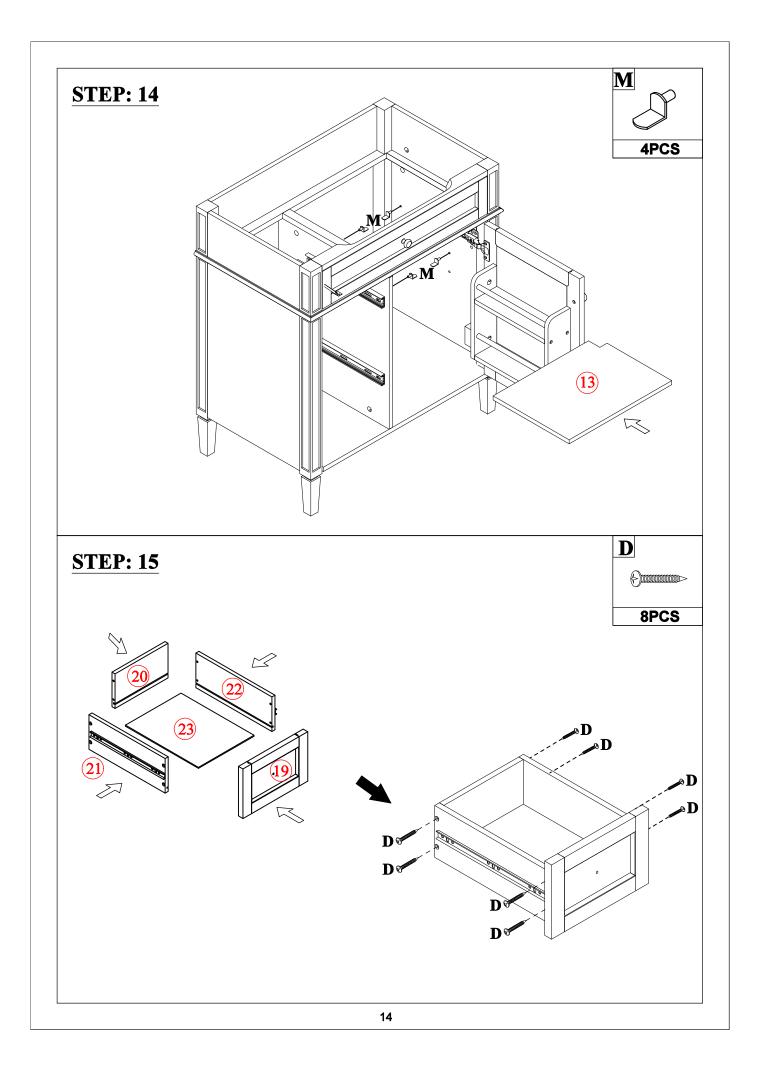

#### **Cam Lock Assembly Instructions**

| A                         | В                                       |                 | С                      |                                         |
|---------------------------|-----------------------------------------|-----------------|------------------------|-----------------------------------------|
|                           |                                         |                 |                        |                                         |
| ø6x35mm                   | ø14.5x12mm                              |                 | ø8xø4x25mm             |                                         |
| Three in one bolts(36pcs) | Three in one lock(36pcs)                |                 | Round head screw(4pcs) |                                         |
| D                         | Ε                                       |                 | F                      |                                         |
|                           |                                         | $\sim$          |                        |                                         |
| ø8xø4x32mm                |                                         | 40              |                        | <b>V</b>                                |
| Round head screw(24pcs)   | Handle(5pcs)                            |                 |                        | <u>ø5/32"x20mm</u><br>Handle screw(1pc) |
| G                         | н                                       |                 | Ι                      |                                         |
|                           |                                         |                 |                        |                                         |
| U                         |                                         | T.              |                        | 6                                       |
| ø5/32"x25mm               |                                         | Due Ferte (Ana) |                        |                                         |
| Handle screw(4pcs)        |                                         | Duo Forte (1pc) |                        | otary Hinge(2pcs)                       |
| J                         | K                                       | 100             | L                      |                                         |
| Emmun                     | E C C C C C C C C C C C C C C C C C C C |                 |                        |                                         |
| ø6xø3x12mm                |                                         | Ø               |                        | ø7xø3.5x15mm                            |
| Flat head screw(8pcs)     | Damping hinge (2pcs)                    |                 | FI                     | at head screw(12pcs)                    |
| M                         | Ν                                       |                 | 0                      |                                         |
|                           | Ø///////<br>ø8x30mm                     |                 |                        |                                         |
|                           |                                         |                 | <u>T</u> e             |                                         |
| Laminate pad(4pcs)        | Wood dowel(36pcs)                       |                 | ۸                      | nti fall hardware(1set)                 |