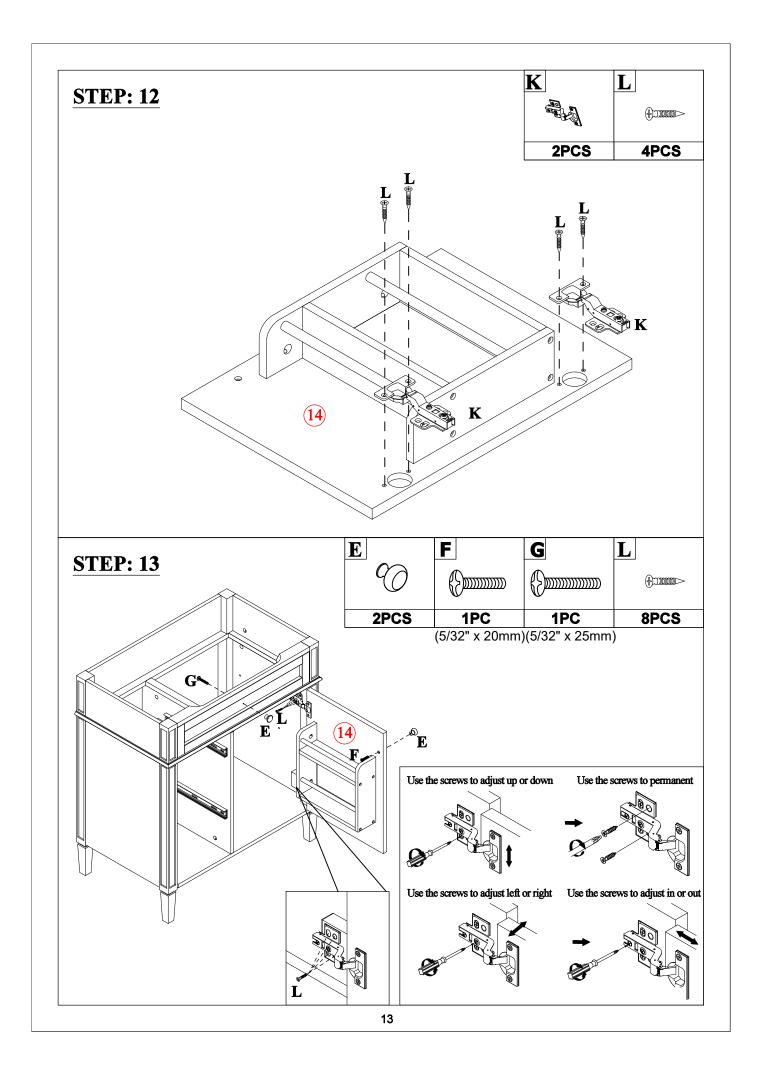

## HINGE ADJUSTMENTS

## Sideways / Tilt adjustment

Turn the screw

**clockwise** to move the door further away from the side of the cabinet

anticlockwise to move the door closer to the side of the cabinet

## **2 4** Height adjustment

While supporting the weight of the door, turn the screws

clockwise to move the door up anticlockwise to move the door down

### 3 Forward and back adjustment

If the gap between the back of the door and the cabinet is too small, and the door may not close fully. Turn the screw clockwise to decrease the gap between the door and the cabinet anticlockwise to increase the gap between the

door and the cabinet