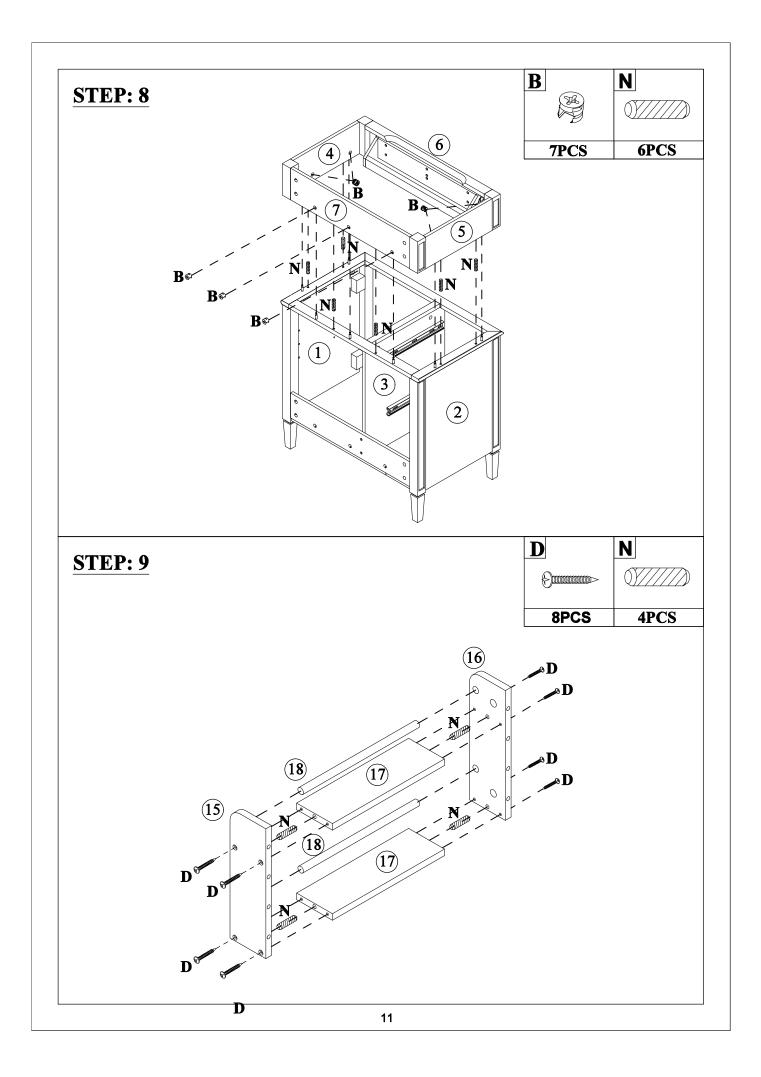

#### **Cam Lock Assembly Instructions**

| A                         | В                                       |                 | С                      |                                         |
|---------------------------|-----------------------------------------|-----------------|------------------------|-----------------------------------------|
|                           |                                         |                 |                        |                                         |
| ø6x35mm                   | ø14.5x12mm                              |                 | ø8xø4x25mm             |                                         |
| Three in one bolts(36pcs) | Three in one lock(36pcs)                |                 | Round head screw(4pcs) |                                         |
| D                         | Ε                                       |                 | F                      |                                         |
|                           |                                         | $\sim$          |                        |                                         |
| ø8xø4x32mm                |                                         | 40              |                        | <b>V</b>                                |
| Round head screw(24pcs)   | Handle(5pcs)                            |                 |                        | <u>ø5/32"x20mm</u><br>Handle screw(1pc) |
| G                         | н                                       |                 | Ι                      |                                         |
|                           |                                         |                 |                        |                                         |
| U                         |                                         | T.              |                        | 6                                       |
| ø5/32"x25mm               |                                         | Due Ferte (Ana) |                        |                                         |
| Handle screw(4pcs)        |                                         | Duo Forte (1pc) |                        | otary Hinge(2pcs)                       |
| J                         | K                                       | 100             | L                      |                                         |
| Emmun                     | E C C C C C C C C C C C C C C C C C C C |                 |                        |                                         |
| ø6xø3x12mm                |                                         | Ø               |                        | ø7xø3.5x15mm                            |
| Flat head screw(8pcs)     | Damping hinge (2pcs)                    |                 | FI                     | at head screw(12pcs)                    |
| M                         | Ν                                       |                 | 0                      |                                         |
|                           | Ø///////<br>ø8x30mm                     |                 |                        |                                         |
|                           |                                         |                 | <u>T</u> e             |                                         |
| Laminate pad(4pcs)        | Wood dowel(36pcs)                       |                 | ۸                      | nti fall hardware(1set)                 |