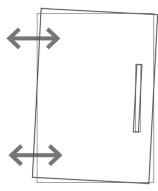

## Sideways / Tilt adjustment

Turn the screw

**clockwise** to move the door further away from the side of the cabinet

anticlockwise to move the door closer to the side of the cabinet