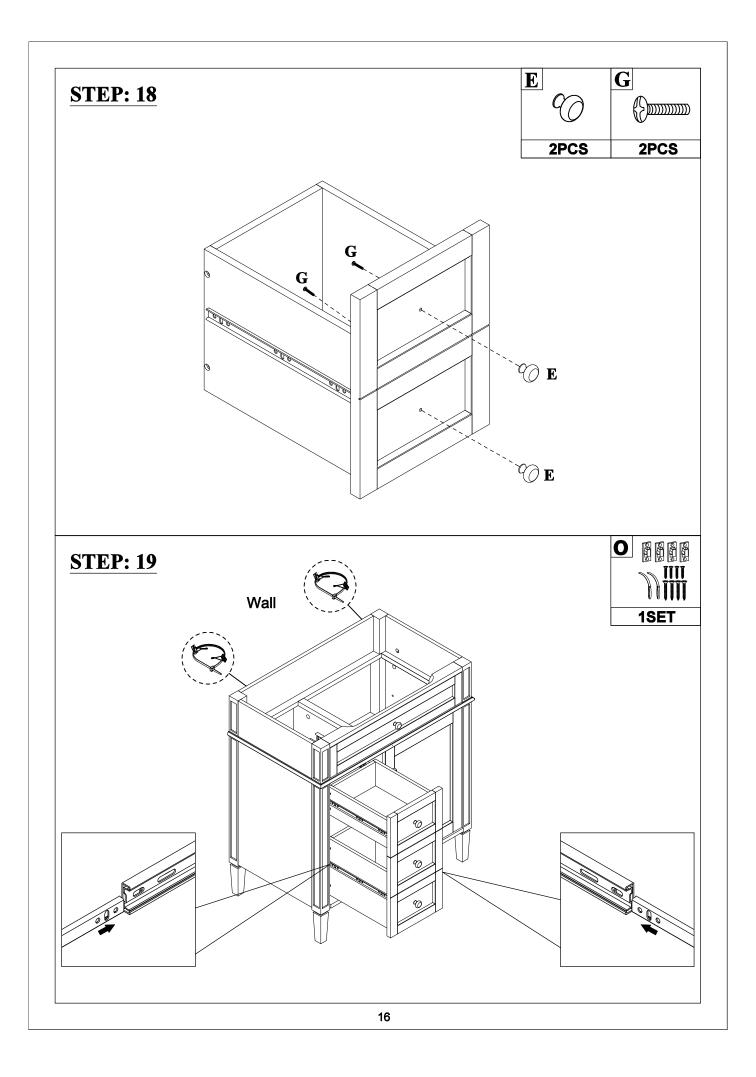

#### **Cam Lock Assembly Instructions**

| A                         | В                                       |                 | С                      |                                         |
|---------------------------|-----------------------------------------|-----------------|------------------------|-----------------------------------------|
|                           |                                         |                 |                        |                                         |
| ø6x35mm                   | ø14.5x12mm                              |                 | ø8xø4x25mm             |                                         |
| Three in one bolts(36pcs) | Three in one lock(36pcs)                |                 | Round head screw(4pcs) |                                         |
| D                         | Ε                                       |                 | F                      |                                         |
|                           |                                         | $\sim$          |                        |                                         |
| ø8xø4x32mm                |                                         | 40              |                        | <b>V</b>                                |
| Round head screw(24pcs)   | Handle(5pcs)                            |                 |                        | <u>ø5/32"x20mm</u><br>Handle screw(1pc) |
| G                         | н                                       |                 | Ι                      |                                         |
|                           |                                         |                 |                        |                                         |
| U                         |                                         | T.              |                        | 6                                       |
| ø5/32"x25mm               |                                         | Due Ferte (Ana) |                        |                                         |
| Handle screw(4pcs)        |                                         | Duo Forte (1pc) |                        | otary Hinge(2pcs)                       |
| J                         | K                                       | 100             | L                      |                                         |
| Emmun                     | E C C C C C C C C C C C C C C C C C C C |                 |                        |                                         |
| ø6xø3x12mm                |                                         | Ø               |                        | ø7xø3.5x15mm                            |
| Flat head screw(8pcs)     | Damping hinge (2pcs)                    |                 | FI                     | at head screw(12pcs)                    |
| M                         | Ν                                       |                 | 0                      |                                         |
|                           | Ø///////<br>ø8x30mm                     |                 |                        |                                         |
|                           |                                         |                 | <u>T</u> e             |                                         |
| Laminate pad(4pcs)        | Wood dowel(36pcs)                       |                 | ۸                      | nti fall hardware(1set)                 |