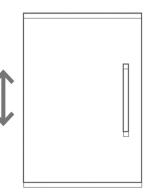

## **2 4** Height adjustment

While supporting the weight of the door, turn the screws

clockwise to move the door up anticlockwise to move the door down