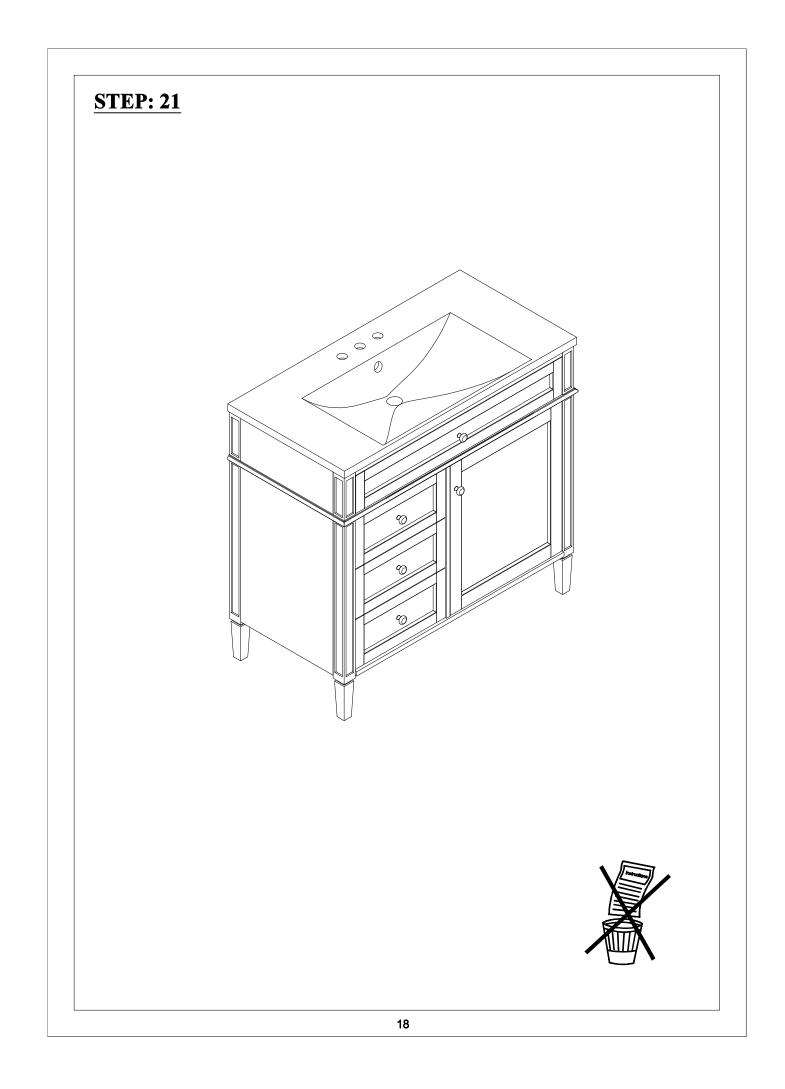

ead screw(8pcs)     | Damping hinge (2pcs)                    |                 | FI                     | at head screw(12pcs)                    |
| M                         | Ν                                       |                 | 0                      |                                         |
|                           | Ø///////<br>ø8x30mm                     |                 |                        |                                         |
|                           |                                         |                 | <u>T</u> e             |                                         |
| Laminate pad(4pcs)        | Wood dowel(36pcs)                       |                 | ۸                      | nti fall hardware(1set)                 |

























## HINGE ADJUSTMENTS



## Sideways / Tilt adjustment

Turn the screw

**clockwise** to move the door further away from the side of the cabinet

anticlockwise to move the door closer to the side of the cabinet

## **2 4** Height adjustment

While supporting the weight of the door, turn the screws

clockwise to move the door up anticlockwise to move the door down

### 3 Forward and back adjustment

If the gap between the back of the door and the cabinet is too small, and the door may not close fully. Turn the screw clockwise to decrease the gap between the door and the cabinet anticlockwise to increase the gap between the

door and the cabinet