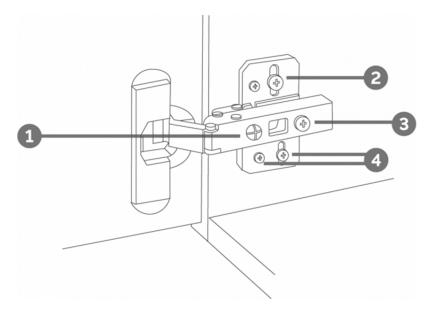

## HINGE ADJUSTMENTS

## Sideways / Tilt adjustment

Turn the screw

**clockwise** to move the door further away from the side of the cabinet

anticlockwise to move the door closer to the side of the cabinet

## **2 4** Height adjustment

While supporting the weight of the door, turn the screws

clockwise to move the door up anticlockwise to move the door down

### 3 Forward and back adjustment

If the gap between the back of the door and the cabinet is too small, and the door may not close fully. Turn the screw clockwise to decrease the gap between the door and the cabinet anticlockwise to increase the gap between the

door and the cabinet