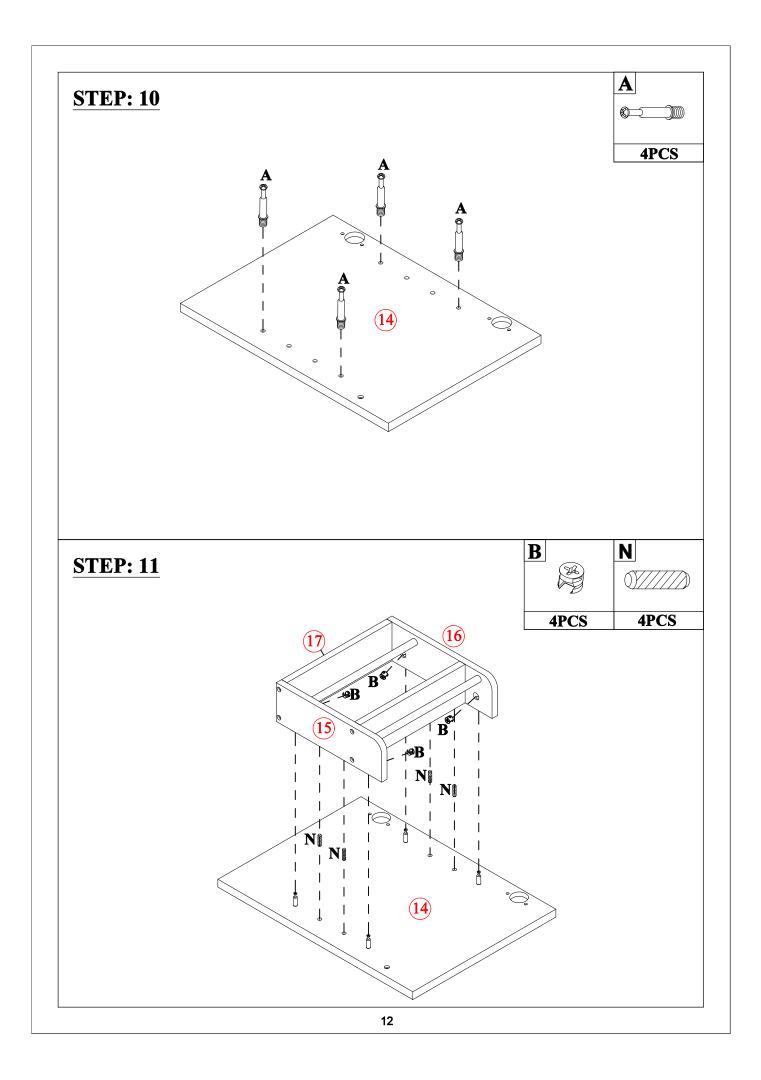

#### **Cam Lock Assembly Instructions**

| A                         | В                                       |                 | С                      |                                         |
|---------------------------|-----------------------------------------|-----------------|------------------------|-----------------------------------------|
|                           |                                         |                 |                        |                                         |
| ø6x35mm                   | ø14.5x12mm                              |                 | ø8xø4x25mm             |                                         |
| Three in one bolts(36pcs) | Three in one lock(36pcs)                |                 | Round head screw(4pcs) |                                         |
| D                         | Ε                                       |                 | F                      |                                         |
|                           |                                         | $\sim$          |                        |                                         |
| ø8xø4x32mm                |                                         | 40              |                        | <b>V</b>                                |
| Round head screw(24pcs)   | Handle(5pcs)                            |                 |                        | <u>ø5/32"x20mm</u><br>Handle screw(1pc) |
| G                         | н                                       |                 | Ι                      |                                         |
|                           |                                         |                 |                        |                                         |
| U                         |                                         | T.              |                        | 6                                       |
| ø5/32"x25mm               |                                         | Due Ferte (Ana) |                        |                                         |
| Handle screw(4pcs)        |                                         | Duo Forte (1pc) |                        | otary Hinge(2pcs)                       |
| J                         | K                                       | 100             | L                      |                                         |
| Emmun                     | E C C C C C C C C C C C C C C C C C C C |                 |                        |                                         |
| ø6xø3x12mm                |                                         | Ø               |                        | ø7xø3.5x15mm                            |
| Flat head screw(8pcs)     | Damping hinge (2pcs)                    |                 | FI                     | at head screw(12pcs)                    |
| M                         | Ν                                       |                 | 0                      |                                         |
|                           | Ø///////<br>ø8x30mm                     |                 |                        |                                         |
|                           |                                         |                 | <u>T</u> e             |                                         |
| Laminate pad(4pcs)        | Wood dowel(36pcs)                       |                 | ۸                      | nti fall hardware(1set)                 |