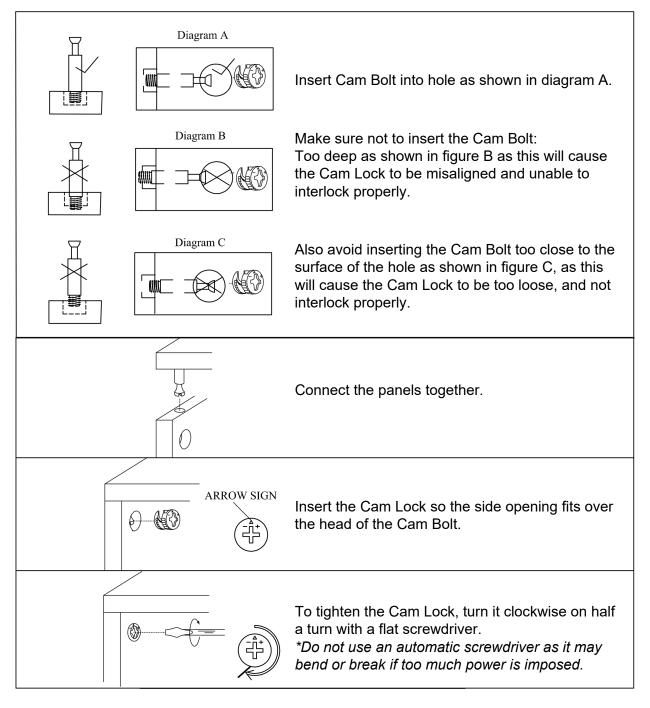

#### **Cam Lock Assembly Instructions**

| A                         | В                                       |                 | С                      |                                         |
|---------------------------|-----------------------------------------|-----------------|------------------------|-----------------------------------------|
|                           |                                         |                 |                        |                                         |
| ø6x35mm                   | ø14.5x12mm                              |                 | ø8xø4x25mm             |                                         |
| Three in one bolts(36pcs) | Three in one lock(36pcs)                |                 | Round head screw(4pcs) |                                         |
| D                         | Ε                                       |                 | F                      |                                         |
|                           |                                         | $\sim$          |                        |                                         |
| ø8xø4x32mm                |                                         | 40              |                        | <b>V</b>                                |
| Round head screw(24pcs)   | Handle(5pcs)                            |                 |                        | <u>ø5/32"x20mm</u><br>Handle screw(1pc) |
| G                         | н                                       |                 | Ι                      |                                         |
|                           |                                         |                 |                        |                                         |
| U                         |                                         | T.              |                        | 6                                       |
| ø5/32"x25mm               |                                         | Due Ferte (Ana) |                        |                                         |
| Handle screw(4pcs)        |                                         | Duo Forte (1pc) |                        | otary Hinge(2pcs)                       |
| J                         | K                                       | 100             | L                      |                                         |
| Emmun                     | E C C C C C C C C C C C C C C C C C C C |                 |                        |                                         |
| ø6xø3x12mm                |                                         | Ø               |                        | ø7xø3.5x15mm                            |
| Flat head screw(8pcs)     | Damping hinge (2pcs)                    |                 | FI                     | at head screw(12pcs)                    |
| M                         | Ν                                       |                 | 0                      |                                         |
|                           | Ø///////<br>ø8x30mm                     |                 |                        |                                         |
|                           |                                         |                 | <u>T</u> e             |                                         |
| Laminate pad(4pcs)        | Wood dowel(36pcs)                       |                 | ۸                      | nti fall hardware(1set)                 |