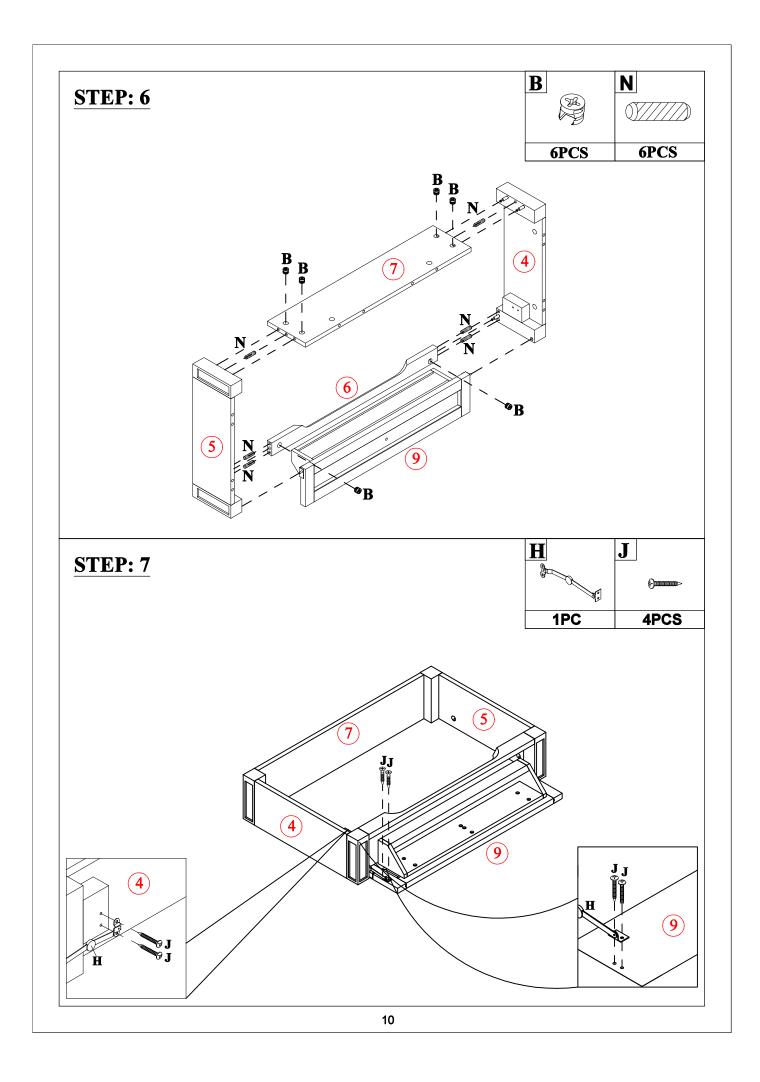

#### **Cam Lock Assembly Instructions**

| A                         | В                                       |                 | С                      |                                         |
|---------------------------|-----------------------------------------|-----------------|------------------------|-----------------------------------------|
|                           |                                         |                 |                        |                                         |
| ø6x35mm                   | ø14.5x12mm                              |                 | ø8xø4x25mm             |                                         |
| Three in one bolts(36pcs) | Three in one lock(36pcs)                |                 | Round head screw(4pcs) |                                         |
| D                         | Ε                                       |                 | F                      |                                         |
|                           |                                         | $\sim$          |                        |                                         |
| ø8xø4x32mm                |                                         | 40              |                        | <b>V</b>                                |
| Round head screw(24pcs)   | Handle(5pcs)                            |                 |                        | <u>ø5/32"x20mm</u><br>Handle screw(1pc) |
| G                         | н                                       |                 | Ι                      |                                         |
|                           |                                         |                 |                        |                                         |
| U                         |                                         | T.              |                        | 6                                       |
| ø5/32"x25mm               |                                         | Due Ferte (Ana) |                        |                                         |
| Handle screw(4pcs)        |                                         | Duo Forte (1pc) |                        | otary Hinge(2pcs)                       |
| J                         | K                                       | 100             | L                      |                                         |
| Emmun                     | E C C C C C C C C C C C C C C C C C C C |                 |                        |                                         |
| ø6xø3x12mm                |                                         | Ø               |                        | ø7xø3.5x15mm                            |
| Flat head screw(8pcs)     | Damping hinge (2pcs)                    |                 | FI                     | at head screw(12pcs)                    |
| M                         | Ν                                       |                 | 0                      |                                         |
|                           | Ø///////<br>ø8x30mm                     |                 |                        |                                         |
|                           |                                         |                 | <u>T</u> e             |                                         |
| Laminate pad(4pcs)        | Wood dowel(36pcs)                       |                 | ۸                      | nti fall hardware(1set)                 |