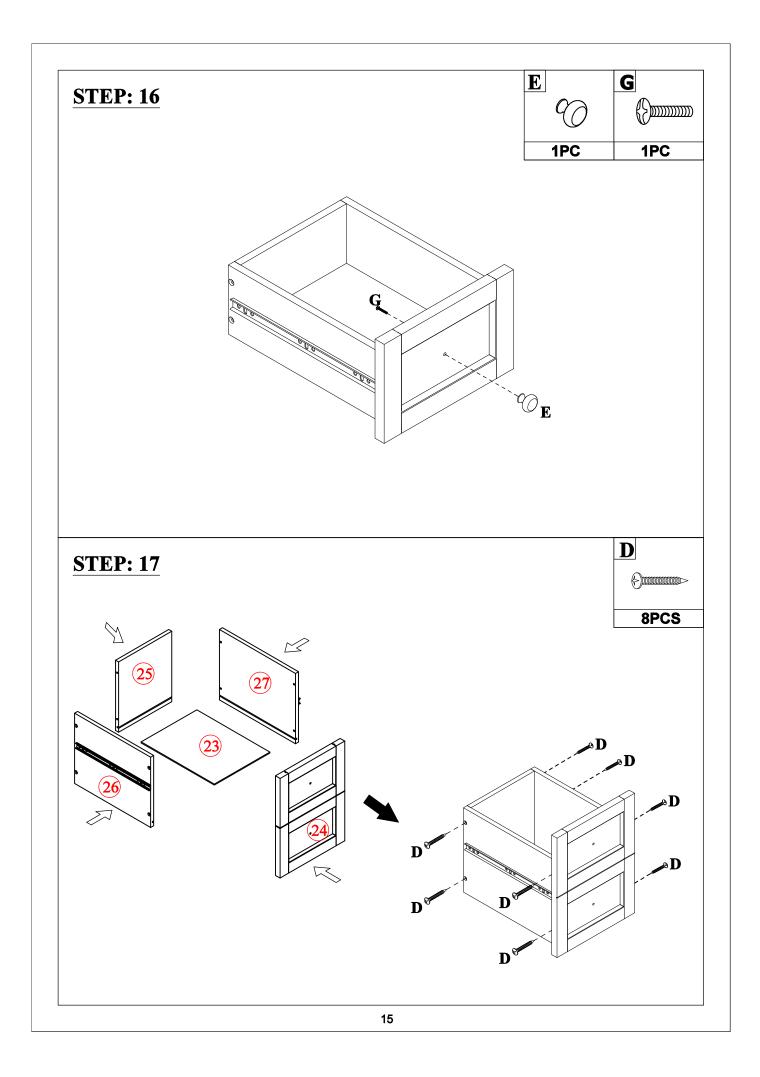

#### **Cam Lock Assembly Instructions**

| A                         | В                                       |                 | С                      |                                         |
|---------------------------|-----------------------------------------|-----------------|------------------------|-----------------------------------------|
|                           |                                         |                 |                        |                                         |
| ø6x35mm                   | ø14.5x12mm                              |                 | ø8xø4x25mm             |                                         |
| Three in one bolts(36pcs) | Three in one lock(36pcs)                |                 | Round head screw(4pcs) |                                         |
| D                         | Ε                                       |                 | F                      |                                         |
|                           |                                         | $\sim$          |                        |                                         |
| ø8xø4x32mm                |                                         | 40              |                        | <b>V</b>                                |
| Round head screw(24pcs)   | Handle(5pcs)                            |                 |                        | <u>ø5/32"x20mm</u><br>Handle screw(1pc) |
| G                         | н                                       |                 | Ι                      |                                         |
|                           |                                         |                 |                        |                                         |
| U                         |                                         | T.              |                        | 6                                       |
| ø5/32"x25mm               |                                         | Due Ferte (Ana) |                        |                                         |
| Handle screw(4pcs)        |                                         | Duo Forte (1pc) |                        | otary Hinge(2pcs)                       |
| J                         | K                                       | 100             | L                      |                                         |
| Emmun                     | E C C C C C C C C C C C C C C C C C C C |                 |                        |                                         |
| ø6xø3x12mm                |                                         | Ø               |                        | ø7xø3.5x15mm                            |
| Flat head screw(8pcs)     | Damping hinge (2pcs)                    |                 | FI                     | at head screw(12pcs)                    |
| M                         | Ν                                       |                 | 0                      |                                         |
|                           | Ø///////<br>ø8x30mm                     |                 |                        |                                         |
|                           |                                         |                 | <u>T</u> e             |                                         |
| Laminate pad(4pcs)        | Wood dowel(36pcs)                       |                 | ۸                      | nti fall hardware(1set)                 |