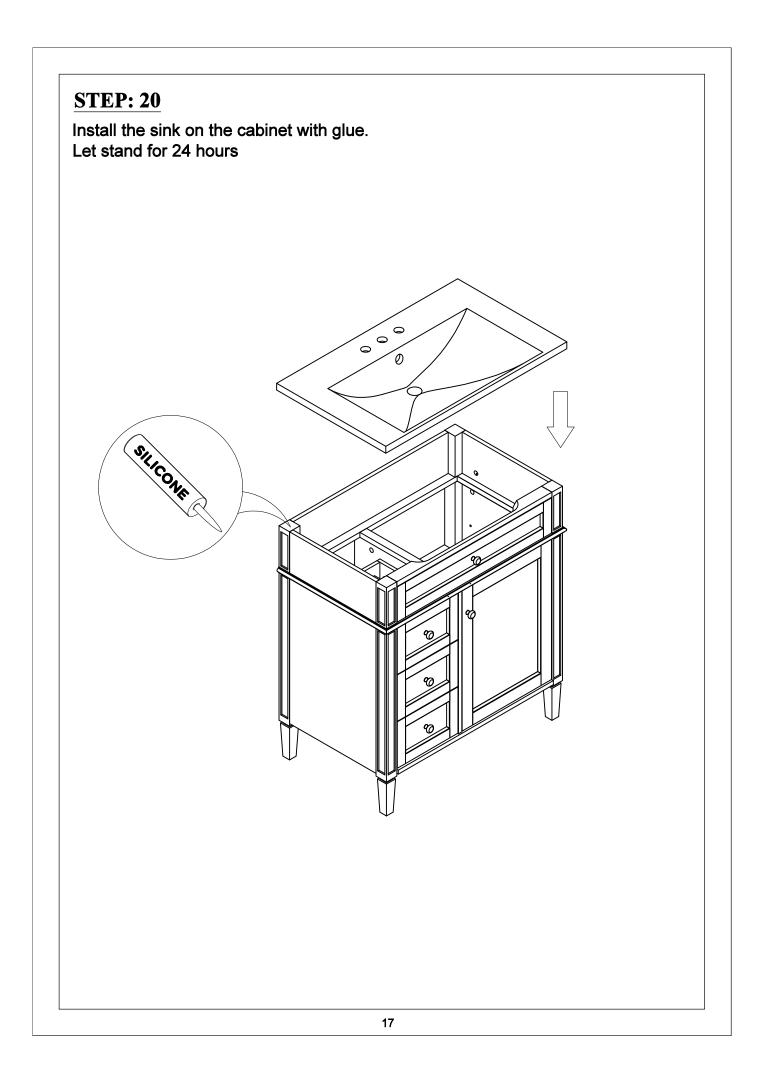

#### **Cam Lock Assembly Instructions**

| A                         | В                                       |                 | С                      |                                         |
|---------------------------|-----------------------------------------|-----------------|------------------------|-----------------------------------------|
|                           |                                         |                 |                        |                                         |
| ø6x35mm                   | ø14.5x12mm                              |                 | ø8xø4x25mm             |                                         |
| Three in one bolts(36pcs) | Three in one lock(36pcs)                |                 | Round head screw(4pcs) |                                         |
| D                         | Ε                                       |                 | F                      |                                         |
|                           |                                         | $\sim$          |                        |                                         |
| ø8xø4x32mm                |                                         | 40              |                        | <b>V</b>                                |
| Round head screw(24pcs)   | Handle(5pcs)                            |                 |                        | <u>ø5/32"x20mm</u><br>Handle screw(1pc) |
| G                         | н                                       |                 | Ι                      |                                         |
|                           |                                         |                 |                        |                                         |
| U                         |                                         | T.              |                        | 6                                       |
| ø5/32"x25mm               |                                         | Due Ferte (Ana) |                        |                                         |
| Handle screw(4pcs)        |                                         | Duo Forte (1pc) |                        | otary Hinge(2pcs)                       |
| J                         | K                                       | 100             | L                      |                                         |
| Emmun                     | E C C C C C C C C C C C C C C C C C C C |                 |                        |                                         |
| ø6xø3x12mm                |                                         | Ø               |                        | ø7xø3.5x15mm                            |
| Flat head screw(8pcs)     | Damping hinge (2pcs)                    |                 | FI                     | at head screw(12pcs)                    |
| M                         | Ν                                       |                 | 0                      |                                         |
|                           | Ø///////<br>ø8x30mm                     |                 |                        |                                         |
|                           |                                         |                 | <u>T</u> e             |                                         |
| Laminate pad(4pcs)        | Wood dowel(36pcs)                       |                 | ۸                      | nti fall hardware(1set)                 |