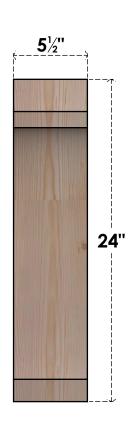

## BRC06X12X24LEC00SDF

5 1/2"W X 12"D X 24"H LEGACY SMOOTH BRACE, DOUGLAS FIR

## **FRONT**

**EKENA MILLWORK** 2300 WEST MAIN ST. CLARKSVILLE, TX 75426 TOLL FREE: 866-607-0453 WWW.EKENAMILLWORK.COM