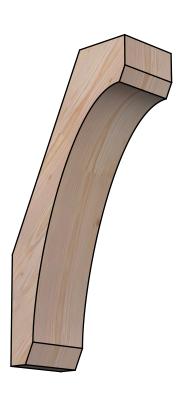

## BRC06X12X24LEC00SDF

5 1/2"W X 12"D X 24"H LEGACY SMOOTH BRACE, DOUGLAS FIR







## **FRONT**



**EKENA MILLWORK** 2300 WEST MAIN ST. CLARKSVILLE, TX 75426 TOLL FREE: 866-607-0453 WWW.EKENAMILLWORK.COM

## **NOTES**

- 1. INSTALLATION TO BE COMPLETED IN ACCORDANCE WITH MANUFACTURER'S SPECIFICATIONS.
  2. DRAWING MAY NOT BE TO SCALE
- 3. THIS DRAWING IS INTENDED FOR DESIGN AND PLANNING PURPOSES ONLY.
- 4. ALL INFORMATION CONTAINED HEREIN WAS CURRENT AT THE TIME OF DEVELOPMENT BUT MUST BE REVIEWED AND APPROVED BY THE PRODUCT MANUFACTURER TO BE CONSIDERED ACCURATE.
- 5. PRODUCTS ARE NOT KILN DRIED. THIS ITEM IS UNIQUE AND WILL CONTAIN THE NATURAL VARIATIONS THAT THE WOOD SPECIES OFFERS. THIS MAY RESULT IN VARIATIONS UP TO 1/4"

Revision Date: 06/18/2021