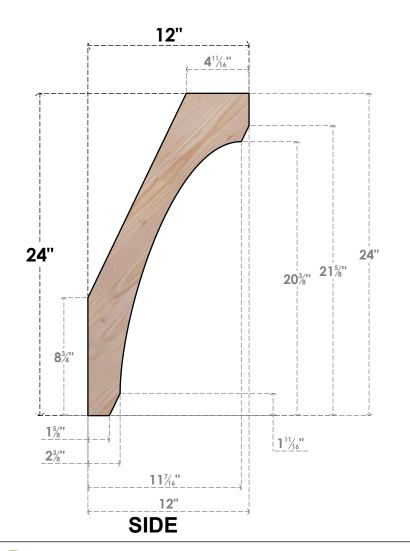

## BRC06X12X24LEC00SDF

5 1/2"W X 12"D X 24"H LEGACY SMOOTH BRACE, DOUGLAS FIR







## **FRONT**



**EKENA MILLWORK** 2300 WEST MAIN ST. CLARKSVILLE, TX 75426 TOLL FREE: 866-607-0453 WWW.EKENAMILLWORK.COM

## **NOTES**

- 1. INSTALLATION TO BE COMPLETED IN ACCORDANCE WITH MANUFACTURER'S SPECIFICATIONS.
  2. DRAWING MAY NOT BE TO SCALE
- 3. THIS DRAWING IS INTENDED FOR DESIGN AND PLANNING PURPOSES ONLY.
- 4. ALL INFORMATION CONTAINED HEREIN WAS CURRENT AT THE TIME OF DEVELOPMENT BUT MUST BE REVIEWED AND APPROVED BY THE PRODUCT MANUFACTURER TO BE CONSIDERED ACCURATE.
- 5. PRODUCTS ARE NOT KILN DRIED. THIS ITEM IS UNIQUE AND WILL CONTAIN THE NATURAL VARIATIONS THAT THE WOOD SPECIES OFFERS. THIS MAY RESULT IN VARIATIONS UP TO 1/4"

Revision Date: 06/18/2021