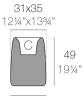

# **Weeighi**ption

3.48 Kg

27,5x31 10¾"x12¼"

ORGANIC cuadrada alta 31x35 cm C = 4 L ORGANIC square high 12½"x13¾" C = 1 gal