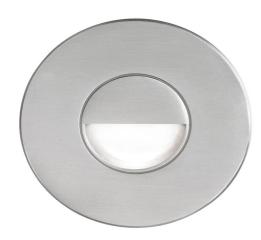

120VAC input, Ø88xH82mm, 2700K, 3.3W IP65, Brushed Aluminum Wall LED Light.

## #CONNECT!

Dimmable

| 3.75"          |
|----------------|
| 3.5"           |
| 3.5"           |
| 0.7 lbs        |
|                |
| Metal          |
| Silver         |
| Powder Coating |
|                |
| 1              |
| LED            |
|                |
| 3.3            |
| 3.3<br>Yes     |
|                |
| Yes            |
| Yes<br>237     |
|                |

| LED Compatible   | Integrated LED    |
|------------------|-------------------|
| Total Wattage    | 3.3W              |
|                  |                   |
|                  |                   |
|                  |                   |
|                  |                   |
|                  |                   |
|                  |                   |
| Rated For        | Indoor/Outdoor    |
| Voltage          | 120VAC            |
|                  |                   |
| Approval         | cUL or equivalent |
| Warranty         | 3 Years Limited   |
| Install Position | Wall              |
|                  |                   |