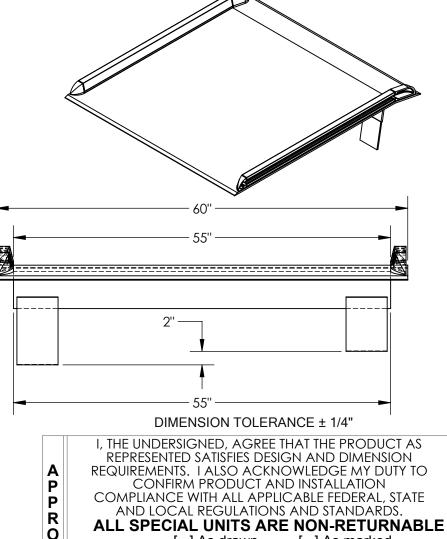

## STANDARD FEATURES

MODEL NUMBER IS: BTA-10006066

**OVERALL WIDTH IS: 60" USABLE WIDTH IS: 55"** 

**OVERALL LENGTH IS: 65 3/4"** USABLE LENGTH IS: 65 3/4" **OVERALL HEIGHT IS: 17 9/32"** 

MAX UNIFORM CAPACITY IS: 10000 LBS