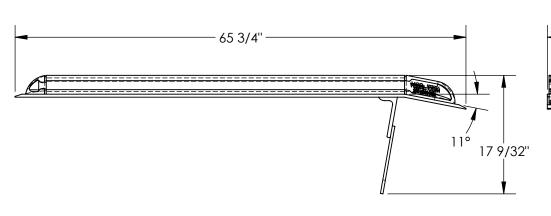

LEGS: LEFT LEG IS 12" AND RIGHT LEG IS 14". LEGS ARE UNEVEN TO CREATE A GAP SO DOCKBOARD CAN BE PICKED UP BY A FORK LIFT.

## STANDARD FEATURES

MODEL NUMBER IS: BTA-10006066

**OVERALL WIDTH IS: 60" USABLE WIDTH IS: 55"** 

**OVERALL LENGTH IS: 65 3/4"** USABLE LENGTH IS: 65 3/4" **OVERALL HEIGHT IS: 17 9/32"** 

MAX UNIFORM CAPACITY IS: 10000 LBS